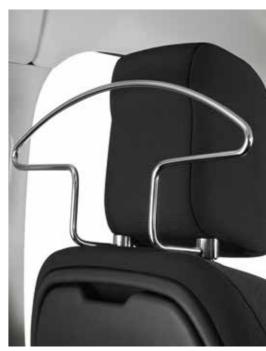

Cigarette lighter

Reading light

100

Fragrance diffuser

Headrest clothes hanger

Transverse roof bars – an excellent foundation for the safe transportation of large and bulky loads.

Roof box – a practical yet stylish way to increase your Traveller's luggage capacity.