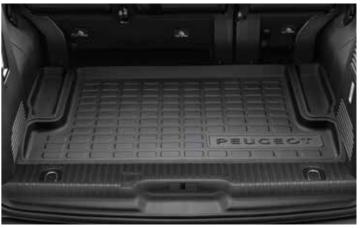

# TAILORED PROTECTION

Personalise and protect the inside of your PEUGEOT Traveller with a range of tailored accessories such as exclusive floor mats. Putting your mind at rest that your interior will stay neat and tidy, whatever your requirements.

PEUGEOT

Rubber floor mats

Front mats

Rear mats

Tablet support

Cup holder mounted mobile phone support.