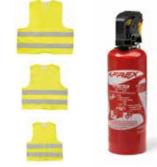

ngs you a world of possibilities with multimedia support and smart phone holders, making driving much easier and more pleasurable for you and your passengers.

025 134

Contact your local PEUGEOT Dealer for more information on our accessories range or visit **peugeot.co.uk/accessories** 





Tetrax Smart® phone holder



Phone charger

#### SAFETY AND SECURITY

Kit out your PEUGEOT Traveller with safety accessories to suit your needs.



We have a complete range of seats suitable for carrying children aged from birth to 10 years. All our seats offer optimum levels of comfort and are tested and approved by PEUGEOT. They also comply with the most stringent of safety standards, including European approval regulations. Contact your local PEUGEOT Dealer for more information on the range.







High-visibility vests and fire-extinguisher