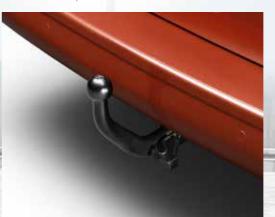

## SIMPLIFY YOUR JOURNEY

RAVEL

TRAVELL

Whether it's extra room you may need or just practical places to put things, your PEUGEOT Traveller can adapt too. Our wide range of functional accessories include everything from tow bars, boot trays, boot mats and storage solutions to help transport your luggage more practically.

Demountable towbar

 Towbar mounted 'hang on style' cycle carrier. This attaches securely to any tow ball. It is available in two, three and four cycle capacity configurations. This product must be used in conjunction with a rear lighting board (sold separately).