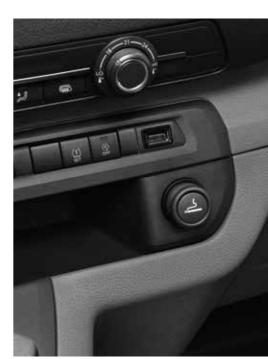

Cigarette lighter

Reading light

100

Fragrance diffuser

Headrest clothes hanger

Transverse roof bars – an excellent foundation for the safe transportation of large and bulky loads.

Roof box – a practical yet stylish way to increase your Traveller's luggage capacity.