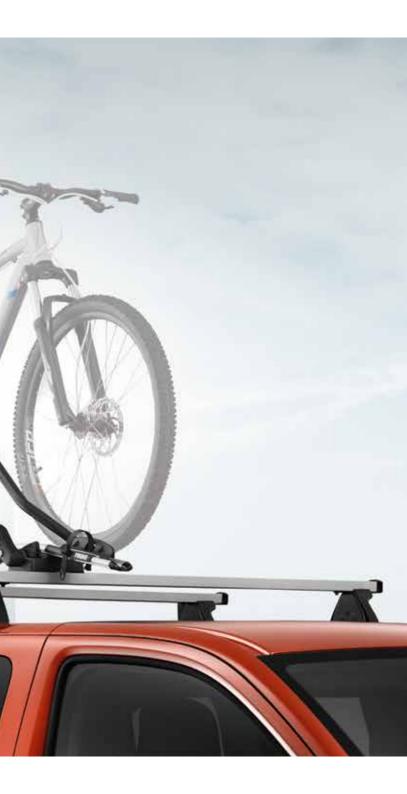

## TRAVEL AND TOURING

Equip your PEUGEOT Traveller for your next adventure with accessories that you can fit quickly with no need for tools. From bike racks to roof bars, our touring add-ons increase the volume you can carry and ensure that you set out on your next trip in complete comfort.