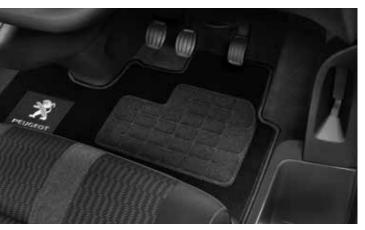

# TAILORED PROTECTION

Personalise and protect the inside of your PEUGEOT Traveller with a range of tailored accessories such as exclusive floor mats. Putting your mind at rest that your interior will stay neat and tidy, whatever your requirements.

PEUGEOT

Rubber floor mats

Front mats

Rear mats

Tablet support

Cup holder mounted mobile phone support.