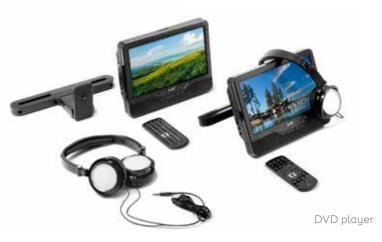

## ENHANCE THE ENJOYMENT

TRAVELLER

Let us guide you through multiple accessories available for your PEUGEOT Traveller. Enjoy the road through the new voice-activated touchscreen GPS. Your passengers will travel more comfortably with our on-board entertainment accessories range.

# UNIVERSAL MULTIMEDI

Your PEUGEOT Traveller brings you a world of possibilities with multimedia support and smart phone holders, making driving much easier and more pleasurable for you and your passengers.