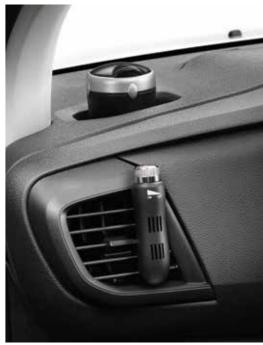

### COMFORT AND SERENITY

The comfort of your PEUGEOT Traveller will make you love being on the road. Create a pleasant atmosphere for all passengers with our range of fragrance diffusers. Prevent wind noise with a set of wind deflectors. Or maybe a handy reading light is just what you need?

Cigarette lighter

Reading light

100

Fragrance diffuser

Headrest clothes hanger

Transverse roof bars – an excellent foundation for the safe transportation of large and bulky loads.

Roof box – a practical yet stylish way to increase your Traveller's luggage capacity.