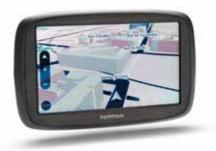

## ENHANCE THE ENJOYMENT

TRAVELLER

Let us guide you through multiple accessories available for your PEUGEOT Traveller. Enjoy the road through the new voice-activated touchscreen GPS. Your passengers will travel more comfortably with our on-board entertainment accessories range.

Cool box

 $^{*}$ Dependent on model. Certain specifications are fitted with Satellite Navigation as standard.

Non-slip support pad

The TomTom® portable navigation system is the very latest in portable navigation. No set-up or subscription charges — simply plug in, switch on and GO. These smart, easy-to-use navigation units come pre-loaded with UK and Western European mapping\* and include a screen mount and in-car power lead. Entering address details could not be easier thanks to the touchscreen operation and postcode navigation.