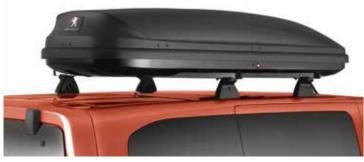

Cigarette lighter

Reading light

100

Fragrance diffuser

Headrest clothes hanger

Transverse roof bars – an excellent foundation for the safe transportation of large and bulky loads.

Roof box – a practical yet stylish way to increase your Traveller's luggage capacity.