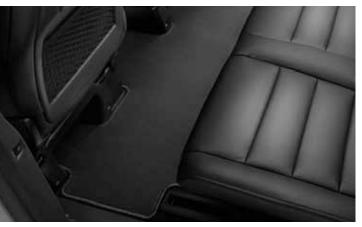

# TAILORED PROTECTION

Personalise and protect the inside of your PEUGEOT Traveller with a range of tailored accessories such as exclusive floor mats. Putting your mind at rest that your interior will stay neat and tidy, whatever your requirements.

PEUGEOT

Rubber floor mats

Front mats

Rear mats

Tablet support

Cup holder mounted mobile phone support.