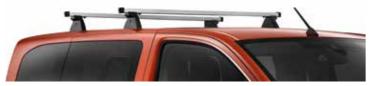

Cigarette lighter

Reading light

100

Fragrance diffuser

Headrest clothes hanger

Transverse roof bars – an excellent foundation for the safe transportation of large and bulky loads.

Roof box – a practical yet stylish way to increase your Traveller's luggage capacity.

## TRAVEL AND TOURING

Equip your PEUGEOT Traveller for your next adventure with accessories that you can fit quickly with no need for tools. From bike racks to roof bars, our touring add-ons increase the volume you can carry and ensure that you set out on your next trip in complete comfort.