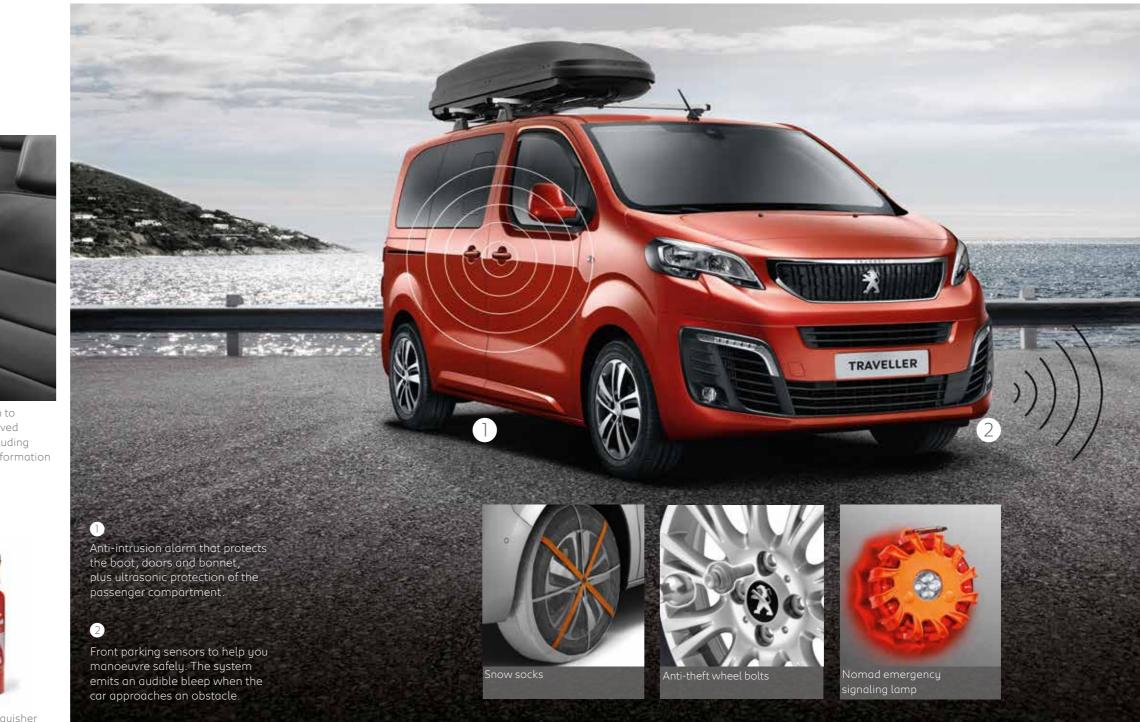

#### SAFETY AND SECURITY

Kit out your PEUGEOT Traveller with safety accessories to suit your needs.

We have a complete range of seats suitable for carrying children aged from birth to 10 years. All our seats offer optimum levels of comfort and are tested and approved by PEUGEOT. They also comply with the most stringent of safety standards, including European approval regulations. Contact your local PEUGEOT Dealer for more information on the range.

High-visibility vests and fire-extinguisher