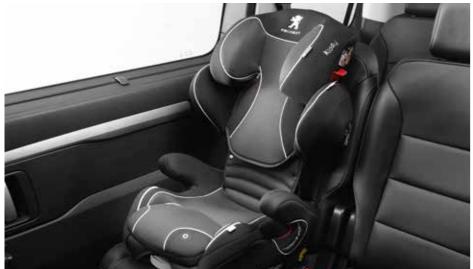

#### SAFETY AND SECURITY

Kit out your PEUGEOT Traveller with safety accessories to suit your needs.

We have a complete range of seats suitable for carrying children aged from birth to 10 years. All our seats offer optimum levels of comfort and are tested and approved by PEUGEOT. They also comply with the most stringent of safety standards, including European approval regulations. Contact your local PEUGEOT Dealer for more information on the range.