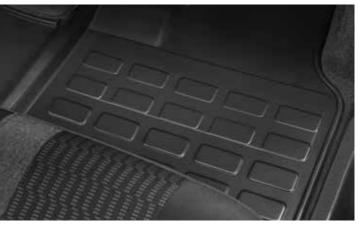

# TAILORED PROTECTION

Personalise and protect the inside of your PEUGEOT Traveller with a range of tailored accessories such as exclusive floor mats. Putting your mind at rest that your interior will stay neat and tidy, whatever your requirements.

PEUGEOT

Rubber floor mats

Front mats

Rear mats

Tablet support

Cup holder mounted mobile phone support.