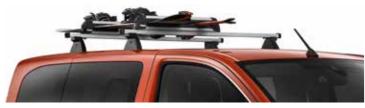

Roof mounted ski carrier – a choice of ski carriers that hold up to six pairs of skis. Can also be used to secure snow boards (depending on model).

Load stopper – fits safely and easily on to the roof rack. An essential for ensuring bulky loads stay in place.