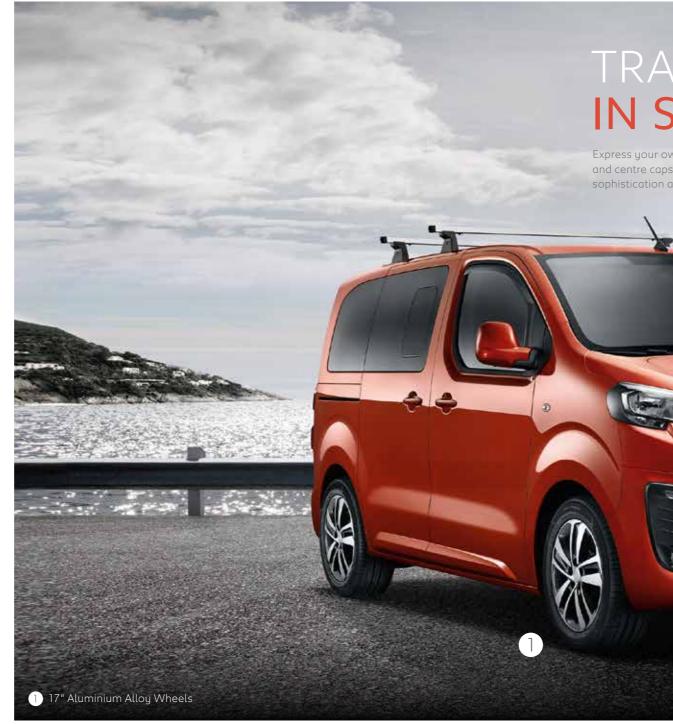

# TRAVEL IN STYLE

Express your own style with a range of sleek and sporty alloy wheels and centre caps. Or how about a leather gear knob to add that touch of sophistication and luxury to your PEUGEOT Traveller?