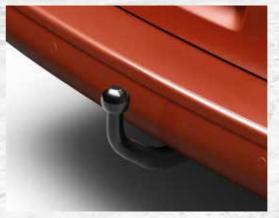

## SIMPLIFY YOUR JOURNEY

RAVEL

TRAVELL

Whether it's extra room you may need or just practical places to put things, your PEUGEOT Traveller can adapt too. Our wide range of functional accessories include everything from tow bars, boot trays, boot mats and storage solutions to help transport your luggage more practically.

Demountable towbar

 Towbar mounted 'hang on style' cycle carrier. This attaches securely to any tow ball. It is available in two, three and four cycle capacity configurations. This product must be used in conjunction with a rear lighting board (sold separately).