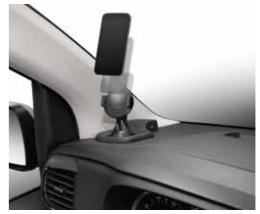

Cool box

 $^{*}$ Dependent on model. Certain specifications are fitted with Satellite Navigation as standard.

Non-slip support pad

The TomTom® portable navigation system is the very latest in portable navigation. No set-up or subscription charges — simply plug in, switch on and GO. These smart, easy-to-use navigation units come pre-loaded with UK and Western European mapping\* and include a screen mount and in-car power lead. Entering address details could not be easier thanks to the touchscreen operation and postcode navigation.