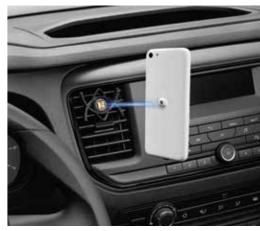

# UNIVERSAL MULTIMEDI

Your PEUGEOT Traveller brings you a world of possibilities with multimedia support and smart phone holders, making driving much easier and more pleasurable for you and your passengers.

025 134

Contact your local PEUGEOT Dealer for more information on our accessories range or visit **peugeot.co.uk/accessories** 

Tetrax Smart® phone holder

Phone charger