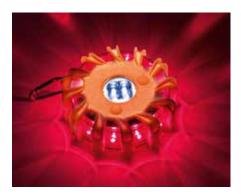

Nomad emergency signaling lamp

warning triangle and first aid kit Be prepared for unexpected emergencies with our range of road safety accessories. All items are available individually.

|       |       |       |        | ,           |       |     |
|-------|-------|-------|--------|-------------|-------|-----|
| DALIC | -     | COII  | $\nu$  | $\alpha cc$ | essor | ם כ |
| DCuc  | ICOL. | .co.u | $\sim$ | acc         | -3301 | -1  |