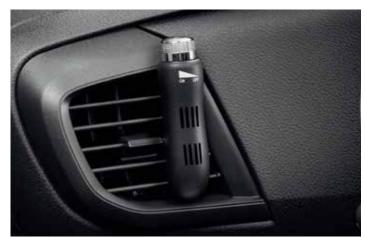

# THE BEST OF TECHNOLOGY

For today's professionals, it is essential to always stay connected, always be prepared and seize new opportunities to gain efficiencies. With our range of multimedia accessories PEUGEOT can assist you in doing just that.

**Tetrax Smartphone holder** 

A discreet fixing bracket that will securely hold an electronic mobile device. Compatible with most mobile phones, Smartphones, GPS systems and MP3 devices.

Hands-Free Kit