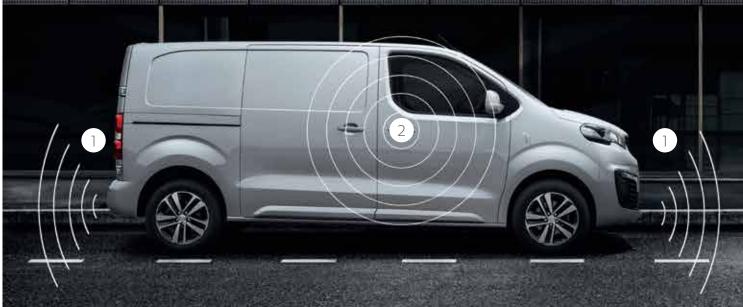

1 Front or rear parking sensors

To help you to manoeuvre safely the system emits audible bleeps when the van approaches an obstacle.

2 Anti-intrusion alarm

Protecting the bonnet and ultrasonic protection of the passenger compartment. Rear load area may require additional module dependent on specification.