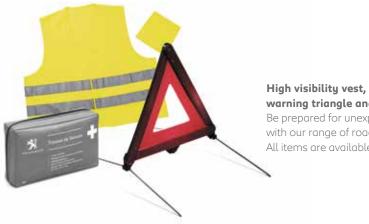

Nomad emergency signaling lamp

warning triangle and first aid kit Be prepared for unexpected emergencies with our range of road safety accessories. All items are available individually.

|       |       |       |        | ,           |       |     |
|-------|-------|-------|--------|-------------|-------|-----|
| DALIC | -     | COII  | $\nu$  | $\alpha cc$ | essor | ם כ |
| DCuc  | ICOL. | .co.u | $\sim$ | acc         | -3301 | -1  |