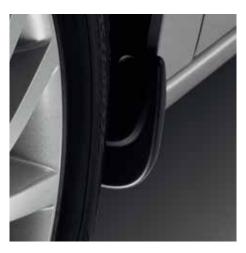

Wind Deflector
Increase ventilation into the cabin area whilst minimising wind noise and buffeting.

Front mudflaps Rear mudflaps

Designed to complement the style of the Expert whilst protecting the vehicle's bodywork from damage caused by road debris.