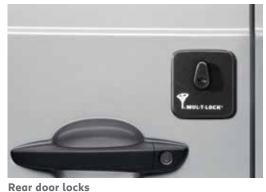

**⊀** Anti-theft wheel bolts Reduces the risk of theft of both alloy and steel road wheels.

Reduces the risk of theft by adding reinforced steel plates to your original door locks.

These fog lights increase visibility enabling you to see and be seen. At this low level they help penetrate the fog, illuminating the road ahead so you can drive safely.