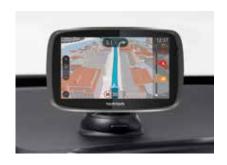

### TomTom portable navigation system

The very latest in portable navigation from TomTom. No set-up or subscription charges – simply plug in, switch on and GO. These smart, easy-to-use navigation units

come pre-loaded with UK and Western Europeans mapping\*, and include a screen mount and in-car power lead. Entering address details could not be easier thanks to the touchscreen operation and postcode navigation.