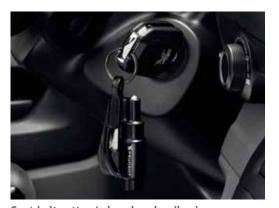

**★ Snow sock** Essential for driving on fresh or compacted snow.

Seat belt cutter / glass breaker (key) Facilitates the exit of the vehicle in an emergency.

Reflective strips These can be fitted to your van by our trained technicians.