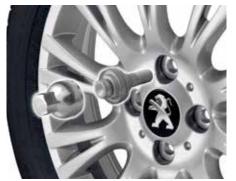

**⊀** Anti-theft wheel bolts Reduces the risk of theft of both alloy and steel road wheels.

Reduces the risk of theft by adding reinforced steel plates to your original door locks.

These fog lights increase visibility enabling you to see and be seen. At this low level they help penetrate the fog, illuminating the road ahead so you can drive safely.