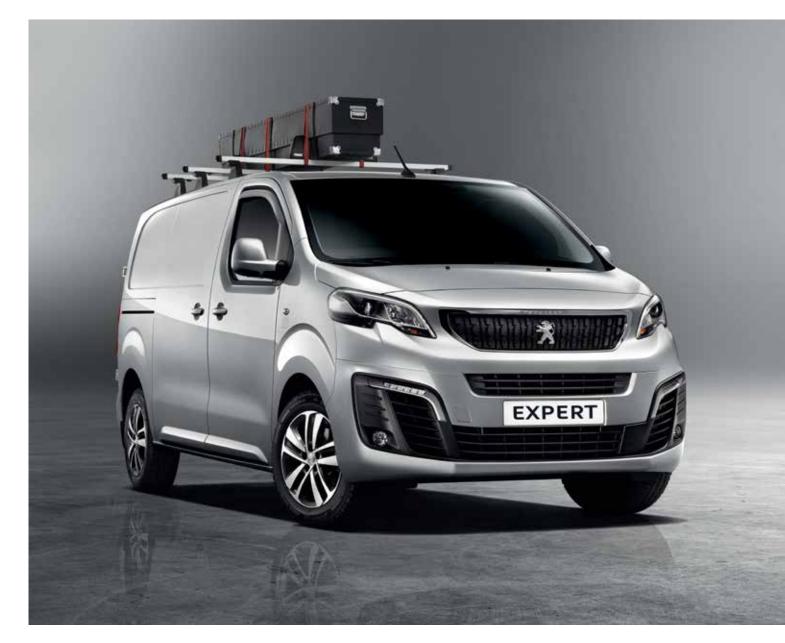

### LOADING SOLUTIONS TAILORED TO YOU

There are a wide range of accessories designed to optimise the load capacity of your PEUGEOT EXPERT making it more flexible than ever before. As robust as they are quick to install our roof bars, roof racks and load rollers are specially designed to fit the dimensions of your PEUGEOT EXPERT.

#### **Roof Rack**

Designed and engineered to fit securely to the roof structure enabling the carriage of bulky cargo without compromising on safety.