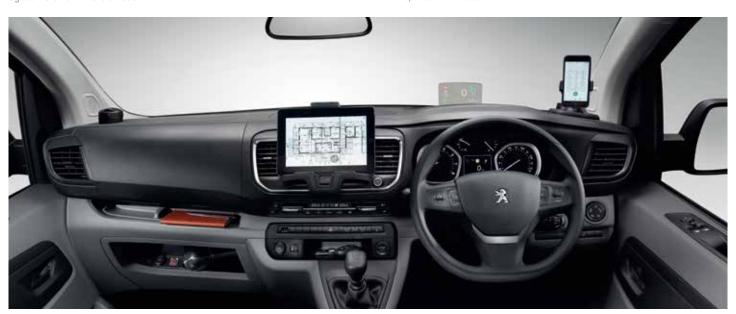

# THE BEST OF TECHNOLOGY

For today's professionals, it is essential to always stay connected, always be prepared and seize new opportunities to gain efficiencies. With our range of multimedia accessories PEUGEOT can assist you in doing just that.

**Tetrax Smartphone holder** 

A discreet fixing bracket that will securely hold an electronic mobile device. Compatible with most mobile phones, Smartphones, GPS systems and MP3 devices.

Hands-Free Kit

### TomTom portable navigation system

The very latest in portable navigation from TomTom. No set-up or subscription charges – simply plug in, switch on and GO. These smart, easy-to-use navigation units

come pre-loaded with UK and Western Europeans mapping\*, and include a screen mount and in-car power lead. Entering address details could not be easier thanks to the touchscreen operation and postcode navigation.