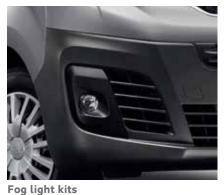

**⊀** Anti-theft wheel bolts Reduces the risk of theft of both alloy and steel road wheels.

Reduces the risk of theft by adding reinforced steel plates to your original door locks.

These fog lights increase visibility enabling you to see and be seen. At this low level they help penetrate the fog, illuminating the road ahead so you can drive safely.