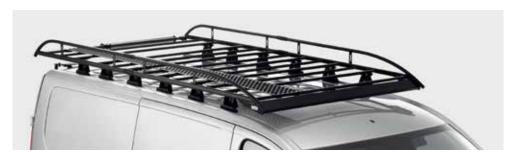

#### **Roof Rack**

Designed and engineered to fit securely to the roof structure enabling the carriage of bulky cargo without compromising on safety.