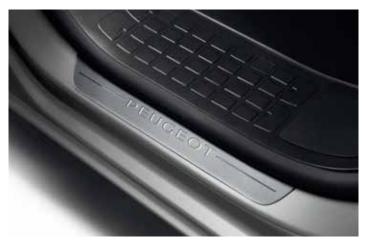

Lacquered black Gear Knob

Air freshener diffuser

Create an atmosphere with this portable diffuser that can be used with a range of delightful fragrance refills.

**Aluminium Door Sill Protectors** 

A great accessory to protect against scuffs and scratches when climbing in and out of the van.