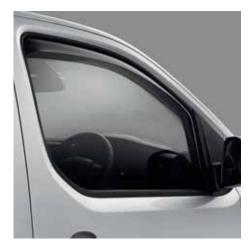

Wind Deflector
Increase ventilation into the cabin area whilst minimising wind noise and buffeting.

Front mudflaps Rear mudflaps

Designed to complement the style of the Expert whilst protecting the vehicle's bodywork from damage caused by road debris.