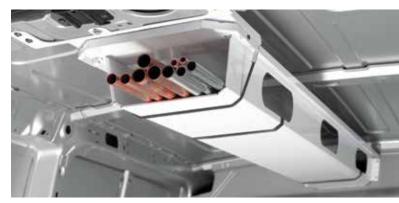

#### **Internal Load Tunnel**

The load tunnel allows you to store pipes and tubing of up to 80mm in diameter, in complete safety inside the vehicle. This is also an excellent security feature.

Without hitch ball Monoblock hitch with ball