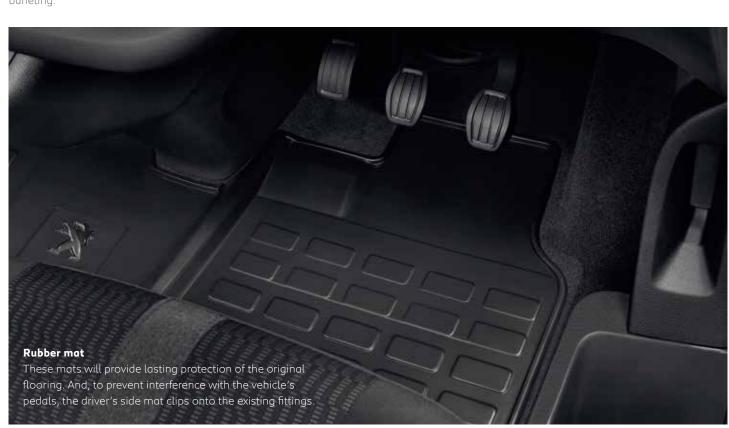

th mixed hook

# PROFESSIONAL INSIDE AND OUT

Personalise the inside of your PEUGEOT EXPERT with our range of interior accessories designed to maximise comfort and keep your van looking as professional as you are.





Leather Gear Knob



Lacquered black Gear Knob



Air freshener diffuser

Create an atmosphere with this portable diffuser that can be used with a range of delightful fragrance refills.



**Aluminium Door Sill Protectors** 

A great accessory to protect against scuffs and scratches when climbing in and out of the van.



Wind Deflector
Increase ventilation into the cabin area whilst minimising wind noise and buffeting.



Front mudflaps Rear mudflaps

Designed to complement the style of the Expert whilst protecting the vehicle's bodywork from damage caused by road debris.



# THE BEST OF TECHNOLOGY

For today's professionals, it is essential to always stay connected, always be prepared and seize new opportunities to gain efficiencies. With our range of multimedia accessories PEUGEOT can assist you in doing just that.



**Tetrax Smartphone holder** 

A discreet fixing bracket that will securely hold an electronic mobile device. Compatible with most mobile phones, Smartphones, GPS systems and MP3 devices.



Hands-Free Kit

### TomTom portable navigation system

The very latest in portable navigation from TomTom. No set-up or subscription charges – simply plug in, switch on and GO. These smart, easy-to-use navigation units



come pre-loaded with UK and Western Europeans mapping\*, and include a screen mount and in-car power lead. Entering address details co