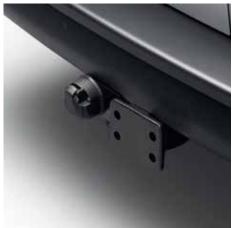

#### **Internal Load Tunnel**

The load tunnel allows you to store pipes and tubing of up to 80mm in diameter, in complete safety inside the vehicle. This is also an excellent security feature.

Without hitch ball Monoblock hitch with ball

Linkage with mixed hook