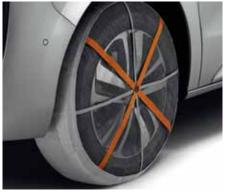

**★ Snow sock** Essential for driving on fresh or compacted snow.

Seat belt cutter / glass breaker (key) Facilitates the exit of the vehicle in an emergency.

Reflective strips These can be fitted to your van by our trained technicians.