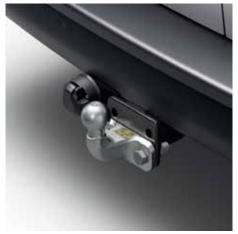

#### **Internal Load Tunnel**

The load tunnel allows you to store pipes and tubing of up to 80mm in diameter, in complete safety inside the vehicle. This is also an excellent security feature.

Without hitch ball Monoblock hitch with ball

Linkage with mixed hook