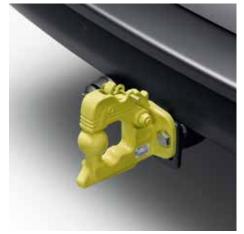

#### **Internal Load Tunnel**

The load tunnel allows you to store pipes and tubing of up to 80mm in diameter, in complete safety inside the vehicle. This is also an excellent security feature.

Without hitch ball Monoblock hitch with ball

Linkage with mixed hook