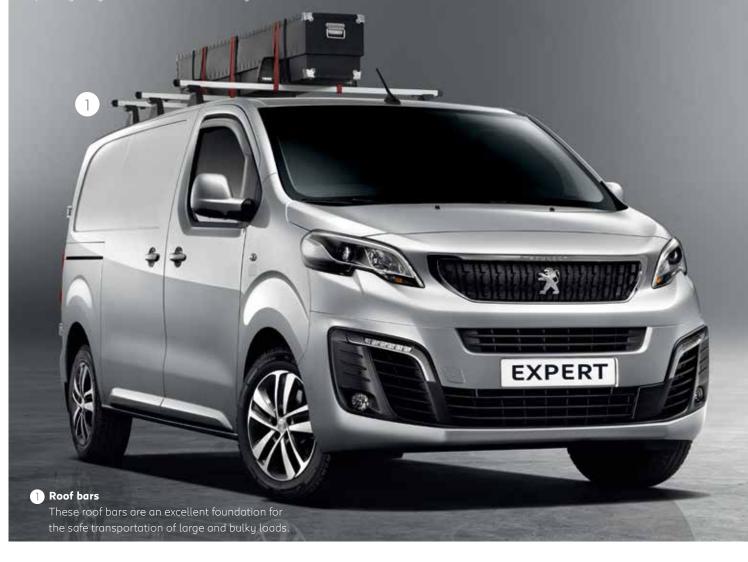

### LOADING SOLUTIONS TAILORED TO YOU

There are a wide range of accessories designed to optimise the load capacity of your PEUGEOT EXPERT making it more flexible than ever before. As robust as they are quick to install our roof bars, roof racks and load rollers are specially designed to fit the dimensions of your PEUGEOT EXPERT.

#### **Roof Rack**

Designed and engineered to fit securely to the roof structure enabling the carriage of bulky cargo without compromising on safety.