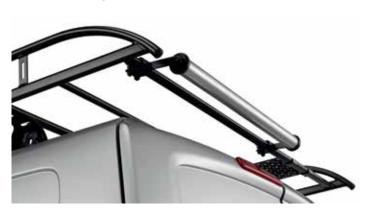

#### **Load Roller**

Allows easier loading of ladders and other longer items onto the roof rack.