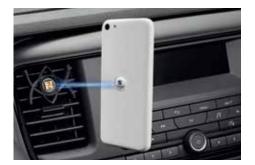

**Tetrax Smartphone holder** 

A discreet fixing bracket that will securely hold an electronic mobile device. Compatible with most mobile phones, Smartphones, GPS systems and MP3 devices.

Hands-Free Kit