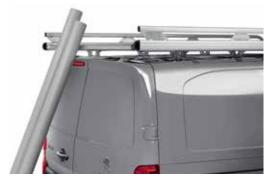

#### **Load Roller**

Allows easier loading of ladders and other longer items onto the roof rack.

#### **Roof Rack Ladder**

Provides easier access to items carried onto the vehicle roof rack.