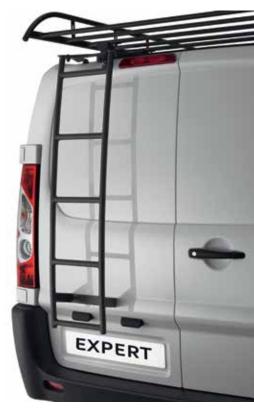

#### **Roof Rack Ladder**

Provides easier access to items carried onto the vehicle roof rack.