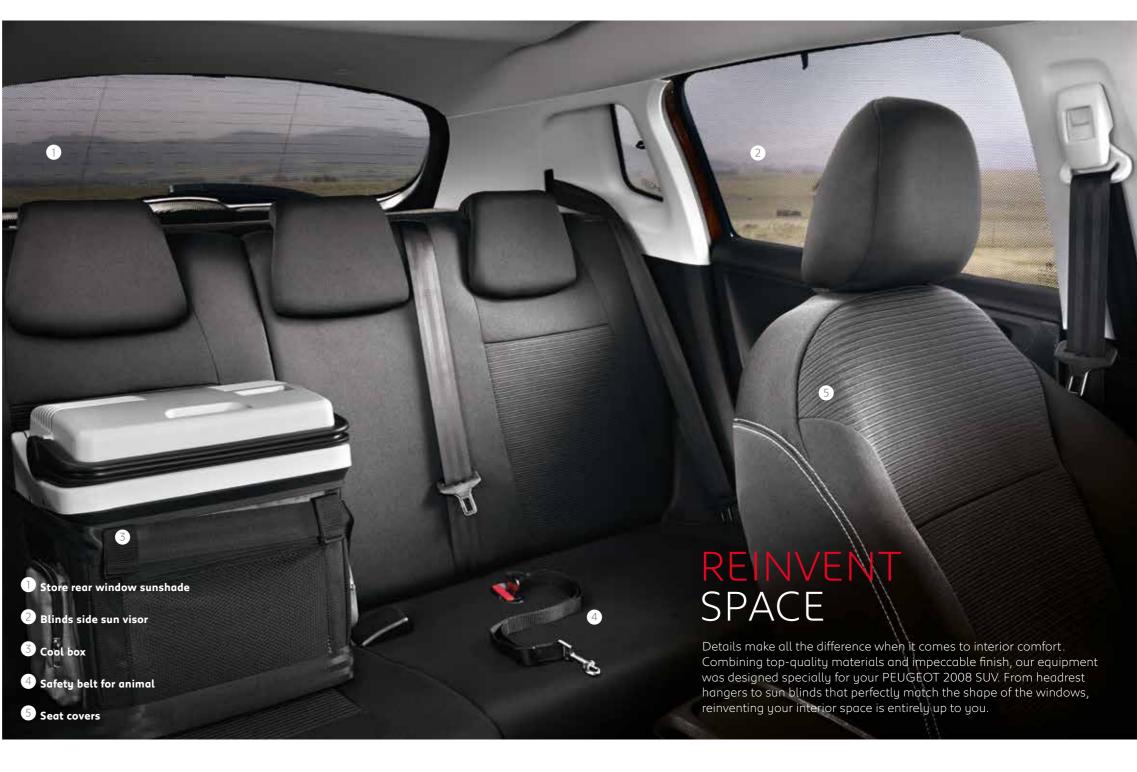

2008 SUV

ℜ Velour carpet mat set

ℜ Rubber carpet mat set

ℜ Flexible boot tray

ℜ Standard carpet mat set

**ℜ** Boot mat

**★** Extended boot mat

Roof bag — 280 Litres

A convenient alternative to the traditional rigid luggage box, the luggage bag folds flat for easy storage when not in use.

Ski-carrier on roof bars

A choice of ski carriers which can hold up to six pairs of skis. Can also be used to secure snow boards (depending on model).