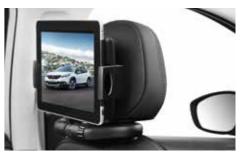

### Multimedia headrest support

This support mounts onto the front seat headrest posts and is compatible with most DVDs, Netbooks, mini PCs and iPads. It's the perfect practical touch allowing your rear seat passengers to keep themselves entertained.