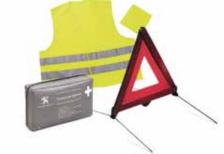

Romer Baby Safe+ Group: 0+

Romer Duo+ Isofix Group: 1

Romer Kidfix Group: 2, 3

Kiddy Cruiserfix Pro Group: 2, 3

\*\*Snow chains and snow socks
Essential for driving on fresh or compacted snow.

**High visibility vest, warning triangle and first aid kit**Be prepared for unexpected emergencies with our range of road safety accessories. All items are available individually.