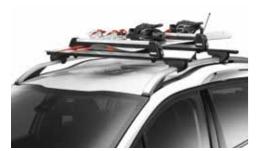

A convenient alternative to the traditional rigid luggage box, the luggage bag folds flat for easy storage when not in use.

Ski-carrier on roof bars

A choice of ski carriers which can hold up to six pairs of skis. Can also be used to secure snow boards (depending on model).