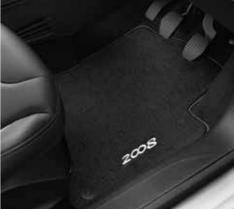

2008 SUV

ℜ Velour carpet mat set

ℜ Rubber carpet mat set

ℜ Flexible boot tray

ℜ Standard carpet mat set

**ℜ** Boot mat

**★** Extended boot mat

Roof bag — 280 Litres