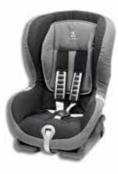

### Child safety seats

A complete range of seats suitable for carrying children aged from birth to 10 years. All seats offer optimum levels of comfort and are tested and approved by PEUGEOT. They also comply with the most stringent of safety standards, including European approval regulations.

Romer Baby Safe+ Group: 0+

Romer Duo+ Isofix Group: 1

Romer Kidfix Group: 2, 3

Kiddy Cruiserfix Pro Group: 2, 3

\*\*Snow chains and snow socks
Essential for driving on fresh or compacted snow.

**High visibility vest, warning triangle and first aid kit**Be prepared for unexpected emergencies with our range of road safety accessories. All items are available individually.