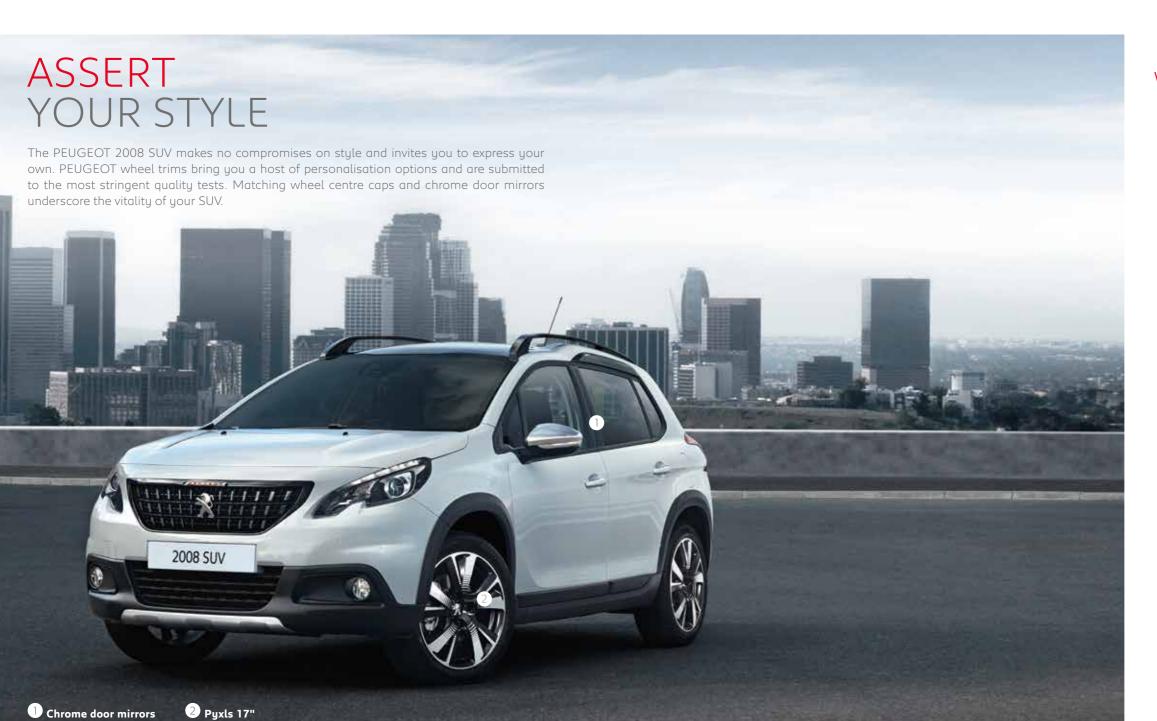

# TAKE AN ADVENTURE

Equip your PEUGEOT 2008 SUV for your next adventure and enhance its looks. PEUGEOT brings you covers and strips to ensure maximum protection of your vehicle body to increase its longevity. Add an extra touch of personalisation with our door sill protection range.

**Backlit door sill protectors** 

Stainless door sill protectors

Dark chrome door sill protectors

Aluminium effect door sill protectors