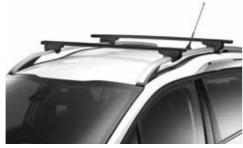

### Roof bars

A set of transverse roof bars provide an excellent foundation for carrying large items.
All roof bars feature a locking mechanism for added security.

Bicycle carrier on roof bars
This single cycle carrier affixes
securely to all PEUGEOT roof
bars. It attaches to the bike
on each wheel and the frame,
and is available in a choice of
steel or lightweight aluminium