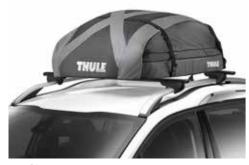

Roof box — 33 Litre

A practical yet stylish way to increase your PEUGEOT 2008 SUV's luggage capacity.