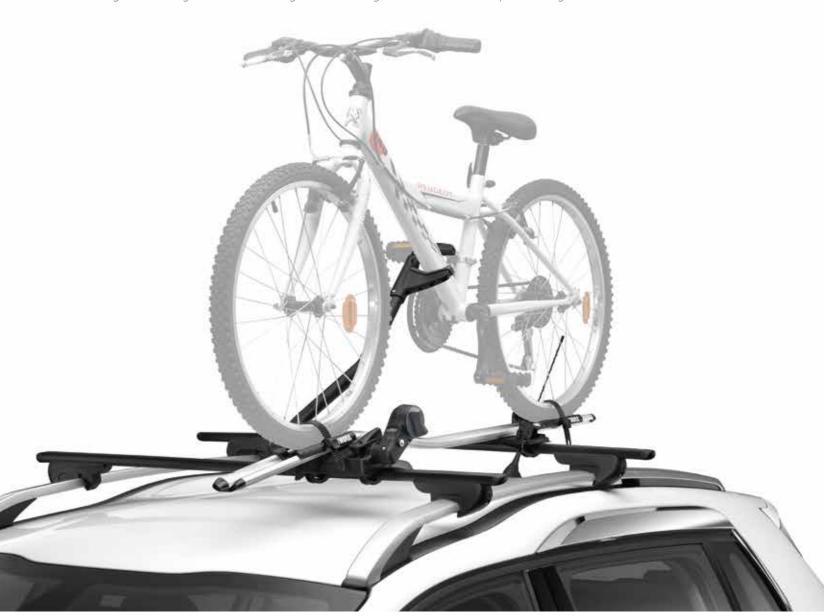

### Roof bars

A set of transverse roof bars provide an excellent foundation for carrying large items.
All roof bars feature a locking mechanism for added security.

Bicycle carrier on roof bars
This single cycle carrier affixes
securely to all PEUGEOT roof
bars. It attaches to the bike
on each wheel and the frame,
and is available in a choice of
steel or lightweight aluminium