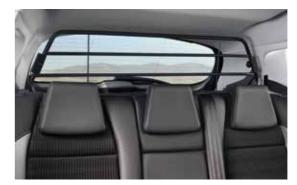

\*\* Dog guard

Make the carriage of canine passengers safer
with this easy to fit and remove dog guard.

★ Anti-theft wheel bolts
Reduces the risk of theft of both alloy and steel road wheels.

Your PEUGEOT 2008 SUV brings you a world of possibilities. With onboard entertainment accessories such as multimedia support and smartphone holders. We have a broad range of accessories designed to make driving easier and more pleasurable, for you and your passengers.