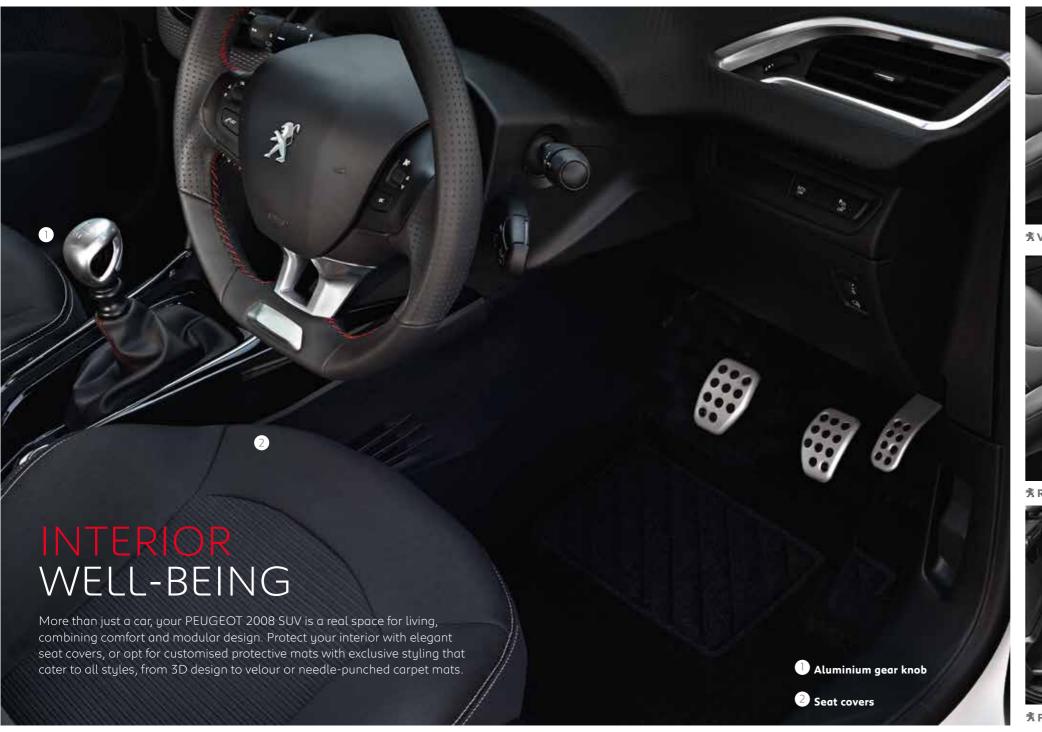

Reliable and robust the PEUGEOT 2008 SUV is offered with a range of modern and efficient engines - developed to keep your fuel costs and  $CO_2$  emissions under control.

The PEUGEOT 2008 SUV features the PEUGEOT i-Cockpit®, an intuitive interior layout that reinvents the driving experience, and Grip Control® which optimises traction in low-grip conditions, adapting to all terrains and weather conditions.