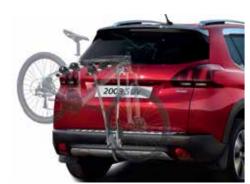

Bicycle carrier on towbar

This tow bar mounted cycle carrier attaches securely to any tow ball. It is available in 2, 3 & 4 cycle capacity configurations. This product must be used on conjunction with a rear lighting board (sold separately).