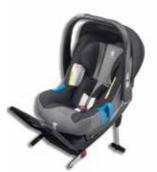

### Child safety seats

A complete range of seats suitable for carrying children aged from birth to 10 years. All seats offer optimum levels of comfort and are tested and approved by PEUGEOT. They also comply with the most stringent of safety standards, including European approval regulations.

Romer Baby Safe+ Group: 0+

Romer Duo+ Isofix Group: 1

Romer Kidfix Group: 2, 3

Kiddy Cruiserfix Pro Group: 2, 3

\*\*Snow chains and snow socks
Essential for driving on fresh or compacted snow.

**High visibility vest, warning triangle and first aid kit**Be prepared for unexpected emergencies with our range of road safety accessories. All items are available individually.