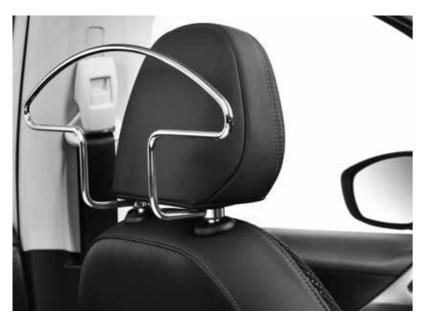

### **★** Coat hanger

This chrome effect coat hanger attaches to the rear of a front seat head restraint. It provides a convenient hanging space for jackets and coats where they can't restrict your rear view vision.