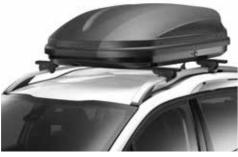

Roof box — 33 Litre

A practical yet stylish way to increase your PEUGEOT 2008 SUV's luggage capacity.