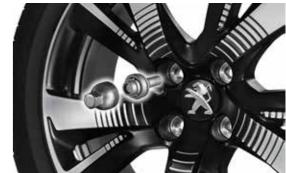

\*\* Dog guard

Make the carriage of canine passengers safer
with this easy to fit and remove dog guard.

★ Anti-theft wheel bolts
Reduces the risk of theft of both alloy and steel road wheels.

Your PEUGEOT 2008 SUV brings you a world of possibilities. With onboard entertainment accessories such as multimedia support and smartphone holders. We have a broad range of accessories designed to make driving easier and more pleasurable, for you and your passengers.