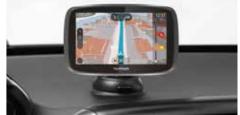

## TomTom portable navigation system

The very latest in portable navigation from TomTom. No set-up or subscription charges — simply plug in, switch on and GO. These smart, easy-to-use navigation units come pre-loaded with UK and Western European mapping\* and include a screen mount and in-car power lead. Entering address details could not be easier thanks to the touchscreen operation and postcode navigation.

\* Dependent on model. Certain specifications are fitted with Satellite Navigation as standard.