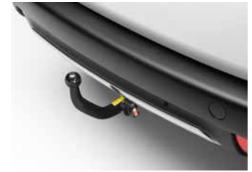

construction.

术 Towbar with demountable swan neck towball

Designed specifically for the PEUGEOT 2008 SUV model range, all our tow bars are engineered and tested to the highest standards. Available in de-mountable and fixed swan neck configurations.