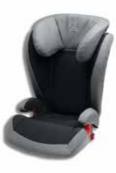

### Child safety seats

A complete range of seats suitable for carrying children aged from birth to 10 years. All seats offer optimum levels of comfort and are tested and approved by PEUGEOT. They also comply with the most stringent of safety standards, including European approval regulations.

Romer Baby Safe+ Group: 0+

Romer Duo+ Isofix Group: 1

Romer Kidfix Group: 2, 3

Kiddy Cruiserfix Pro Group: 2, 3

\*\*Snow chains and snow socks
Essential for driving on fresh or compacted snow.

**High visibility vest, warning triangle and first aid kit**Be prepared for unexpected emergencies with our range of road safety accessories. All items are available individually.