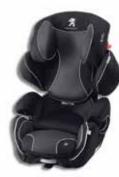

### Child safety seats

A complete range of seats suitable for carrying children aged from birth to 10 years. All seats offer optimum levels of comfort and are tested and approved by PEUGEOT. They also comply with the most stringent of safety standards, including European approval regulations.

Romer Baby Safe+ Group: 0+

Romer Duo+ Isofix Group: 1

Romer Kidfix Group: 2, 3

Kiddy Cruiserfix Pro Group: 2, 3

\*\*Snow chains and snow socks
Essential for driving on fresh or compacted snow.

**High visibility vest, warning triangle and first aid kit**Be prepared for unexpected emergencies with our range of road safety accessories. All items are available individually.