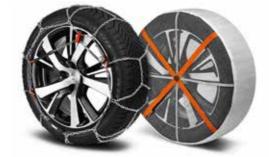

Romer Baby Safe+ Group: 0+

Romer Duo+ Isofix Group: 1

Romer Kidfix Group: 2, 3

Kiddy Cruiserfix Pro Group: 2, 3

\*\*Snow chains and snow socks
Essential for driving on fresh or compacted snow.

**High visibility vest, warning triangle and first aid kit**Be prepared for unexpected emergencies with our range of road safety accessories. All items are available individually.