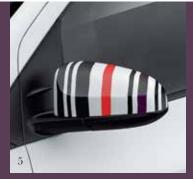

### BARCODE

Technological and urban, the Barcode theme plays with lines and colours to challenge conventional dress codes.

This ultra-contemporary theme represents

- 1 Exterior decal kit Tattoo 3 door
- 2 Exterior decal kit Barcode 5 door
- 3 Key fob covers Tattoo
- 4 Key fob covers Barcode
- 5 Door mirror covers Barcode
- 6 Door mirror covers Tattoo
- 7 Velour carpet mats Barcode
- 8 Velour carpet mats Tattoo
- 9 Brushed aluminium gear knob with black skirt
- 10 Alloy wheels 15" Thorren