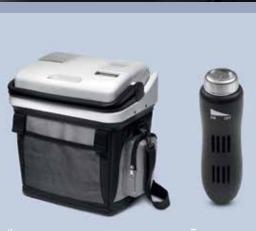

# 5 **Centre armrest**For added comfort, this armrest incorporates a large storage