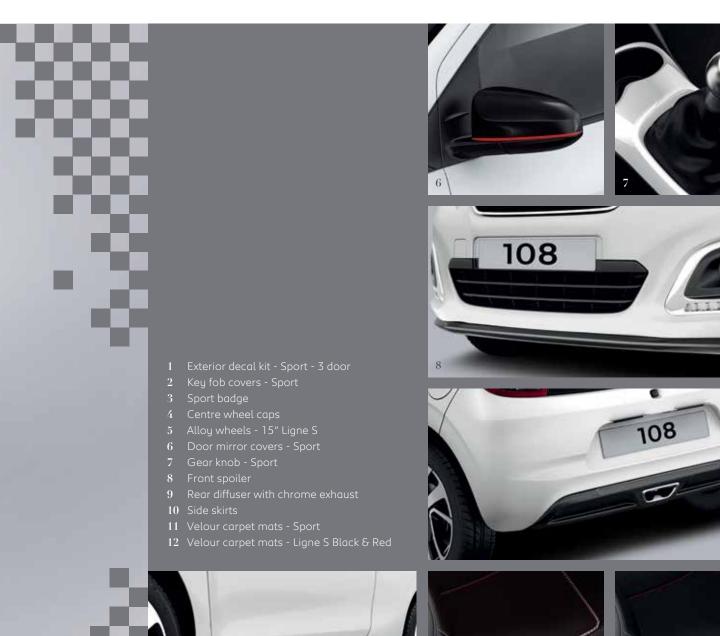

### BARCODE

Technological and urban, the Barcode theme plays with lines and colours to challenge conventional dress codes.

This ultra-contemporary theme represents

## Tattoo

The Tattoo theme is a floral motif inspired by street art. The angular flowers and petals, which are almost metallic in style, create a beautiful and contemporary look. The PEUGEOT 108 reveals a daring and offbeat style with the Tattoo theme: Bucolic romanticism meets urban boldness. It will get under your skin!

- 1 Exterior decal kit Tattoo 3 door
- 2 Exterior decal kit Barcode 5 door
- 3 Key fob covers Tattoo
- 4 Key fob covers Barcode
- 5 Door mirror covers Barcode
- 6 Door mirror covers Tattoo
- 7 Velour carpet mats Barcode
- 8 Velour carpet mats Tattoo
- 9 Brushed aluminium gear knob with black skirt
- 10 Alloy wheels 15" Thorren