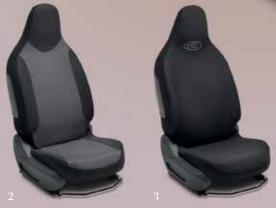

#### 2 Seat cover sets - Brasilia

#### 3 Seat cover sets - Essential

Made from polyester, this complete se of covers for both front and rear seats will protect the original fabric of your