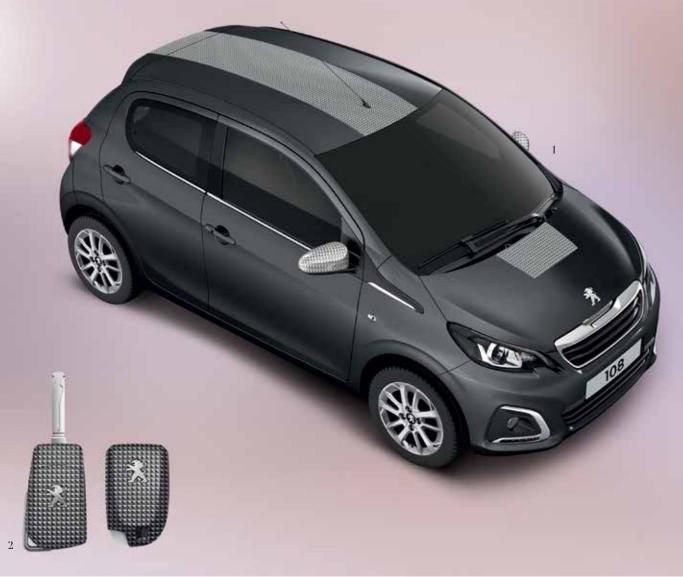

### BARCODE

Technological and urban, the Barcode theme plays with lines and colours to challenge conventional dress codes.

This ultra-contemporary theme represents

- 1 Exterior decal kit Tattoo 3 door
- 2 Exterior decal kit Barcode 5 door
- 3 Key fob covers Tattoo
- 4 Key fob covers Barcode
- 5 Door mirror covers Barcode
- 6 Door mirror covers Tattoo
- 7 Velour carpet mats Barcode
- 8 Velour carpet mats Tattoo
- 9 Brushed aluminium gear knob with black skirt
- 10 Alloy wheels 15" Thorren