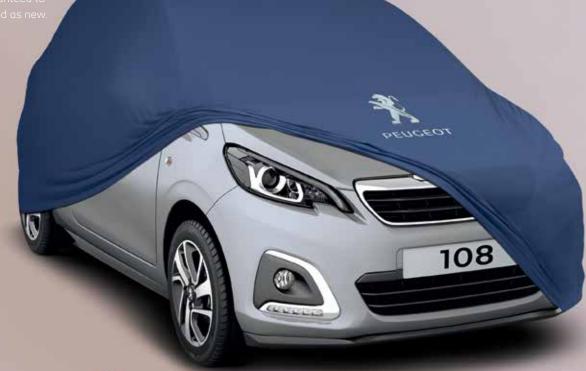

#### 1 Exterior protective cover

Protective cover manufactured from polyester cloth. For interior use only e.a. agrages, underground parking etc.