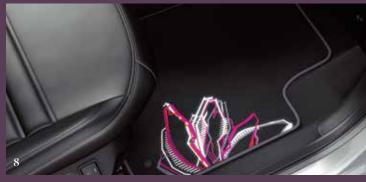

- 1 Exterior decal kit Tattoo 3 door
- 2 Exterior decal kit Barcode 5 door
- 3 Key fob covers Tattoo
- 4 Key fob covers Barcode
- 5 Door mirror covers Barcode
- 6 Door mirror covers Tattoo
- 7 Velour carpet mats Barcode
- 8 Velour carpet mats Tattoo
- 9 Brushed aluminium gear knob with black skirt
- 10 Alloy wheels 15" Thorren