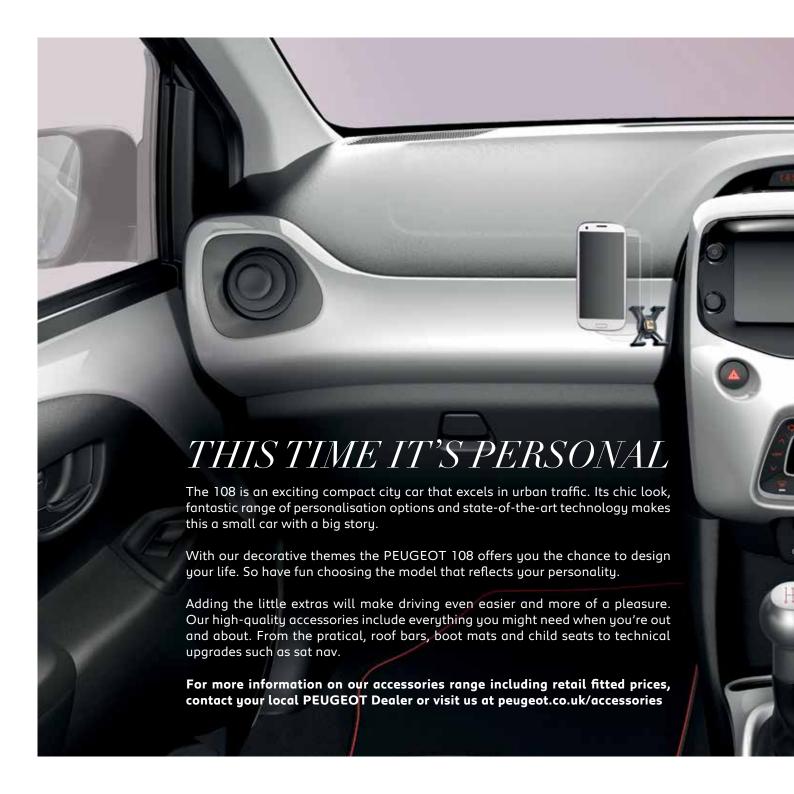

PEUGEOT 108







**SPORT** 









### BARCODE

Technological and urban, the Barcode theme plays with lines and colours to challenge conventional dress codes.

This ultra-contemporary theme represents

## Tattoo

The Tattoo theme is a floral motif inspired by street art. The angular flowers and petals, which are almost metallic in style, create a beautiful and contemporary look. The PEUGEOT 108 reveals a daring and offbeat style with the Tattoo theme: Bucolic romanticism meets urban boldness. It will get under your skin!















- 1 Exterior decal kit Tattoo 3 door
- 2 Exterior decal kit Barcode 5 door
- 3 Key fob covers Tattoo
- 4 Key fob covers Barcode
- 5 Door mirror covers Barcode
- 6 Door mirror covers Tattoo
- 7 Velour carpet mats Barcode
- 8 Velour carpet mats Tattoo
- 9 Brushed alumini