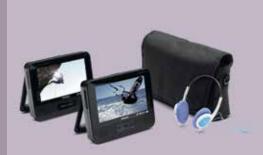

#### 4 DVD player

DVD player kit with twin 7" screens. Compatible with MPEG4/CD, audio/ CDR/CDRW/MP3.

3

| nella | ient. | COI | レノ              | מככ | esso | riac       |
|-------|-------|-----|-----------------|-----|------|------------|
| ucuc  | ICOL. |     | $I \setminus I$ | ucc | しっっし | $I \cup I$ |