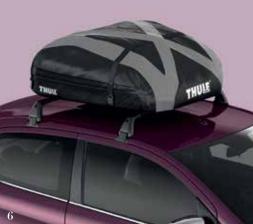

#### 6 Luggage bag

A convenient alternative to the traditional rigid luggage box, the luggage bag folds flat for easy storage when not in use