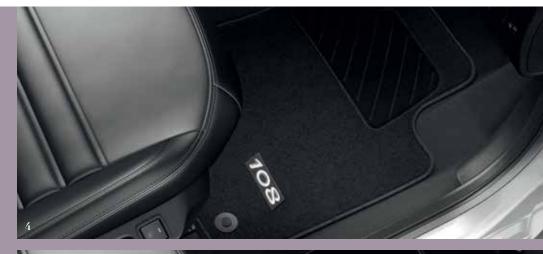

#### 4 Standard carpet mats

- 5 Velour carpet mats
- 6 Rubber floor mats

Available in a choice of materials, these mats will provide lasting protection of the original carpet. To prevent interference with the vehicle's pedals, the driver's side mat clips into the existing fixings.