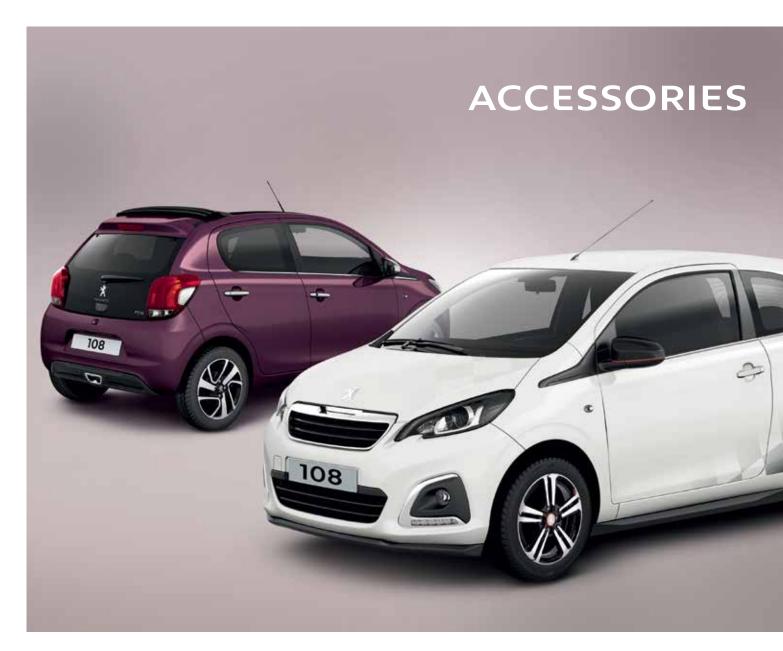

PEUGEOT 108







**SPORT** 









### BARCODE

Technological and urban, the Barcode theme plays with lines and colours to challenge conventional dress codes.

This ultra-contemporary theme represents

## Tattoo

The Tattoo theme is a floral motif inspired by street art. The angular flowers and petals, which are almost metallic in style, create a beautiful and contemporary look. The PEUGEOT 108 reveals a daring and offbeat style with the Tattoo theme: Bucolic romanticism meets urban boldness. It will get under your skin!















- 1 Exterior decal kit Tattoo 3 door
- 2 Exterior decal kit Barcode 5 door
- 3 Key fob covers Tattoo
- 4 Key fob covers Barcode
- 5 Door mirror covers Barcode
- 6 Door mirror covers Tattoo
- 7 Velour carpet mats Barcode
- 8 Velour carpet mats Tattoo
-