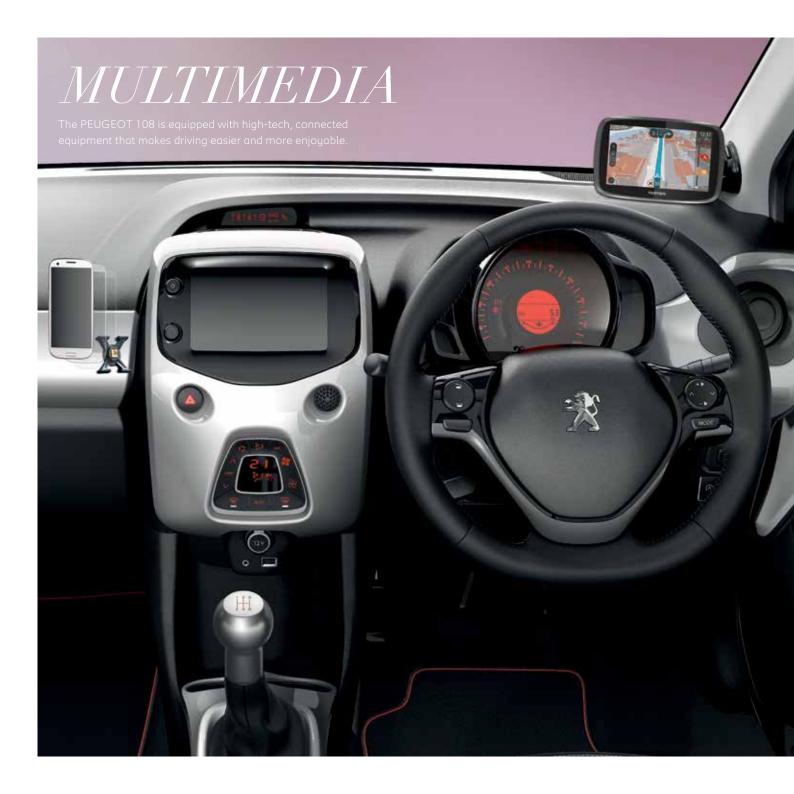

## TomTom portable navigation system The very latest in portable paviaction

from TomTom. No set-up or subscription charges – simply plug in, switch on and GO. These smart, easy-to-use navigation units come pre-loaded with UK and Western European mapping\*, and include a screen mount and in-car power lead. Entering address details could not be easier thanks to the touchscreen operation and postcode navigation.

#### 2 Tetrax Xway support

A discrete fixing bracket that will securely hold an electronic mobile device. Compatible with most mobile phones, Smartphones, GPS systems