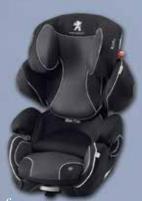

#### 2 Anti-intrusion alarm

Protection of the boot, doors and bonnet, plus ultrasonic protection of the passenger compartment.

- 3 Romer Baby Safe+ Group: 0+
- 4 Romer Duo+ Isofix Group: 1
- 5 Romer Kidfix Group: 2, 3
- 6 Kiddy Cruiserfix Pro Group: 2, 3

A complete range of seats suitable for carrying children aged from birth to 10 years. All seats offer optimum levels of comfort and are tested and approved by PEUGEOT. They also comply with the most stringent of safety standards including European regulations.