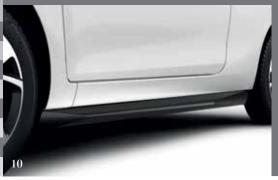

PEUGEOT 108







**SPORT** 









### BARCODE

Technological and urban, the Barcode theme plays with lines and colours to challenge conventional dress codes.

This ultra-contemporary theme represents

## Tattoo

The Tattoo theme is a floral motif inspired by street art. The angular flowers and petals, which are almost metallic in style, create a beautiful and contemporary look. The PEUGEOT 108 reveals a daring and offbeat style with the Tattoo theme: Bucolic romanticism meets urban boldness. It will get under your skin!















- 1 Exterior decal kit Tattoo 3 door
- 2 Exterior decal kit Barcode 5 door
- 3 Key fob covers Tattoo
- 4 Key fob covers Barcode
- 5 Door mirror covers Barcode
- 6 Door mirror covers Tattoo
- 7 Velour carpet mats Barcode
- 8 Velour carpet mats Tattoo
- 9 Brushed aluminium gear knob with