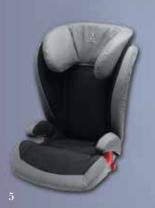

#### 2 Anti-intrusion alarm

Protection of the boot, doors and bonnet, plus ultrasonic protection of the passenger compartment.

- 3 Romer Baby Safe+ Group: 0+
- 4 Romer Duo+ Isofix Group: 1
- 5 Romer Kidfix Group: 2, 3
- 6 Kiddy Cruiserfix Pro Group: 2, 3

A complete range of seats suitable for carrying children aged from birth to 10 years. All seats offer optimum levels of comfort and are tested and approved by PEUGEOT. They also comply with the most stringent of safety standards including European regulations.