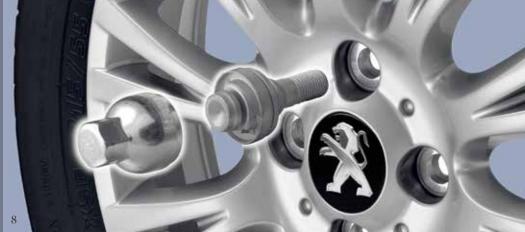

#### 8 Anti-theft wheel bolts

Reduces the risk of theft of both alloy and steel road wheels.