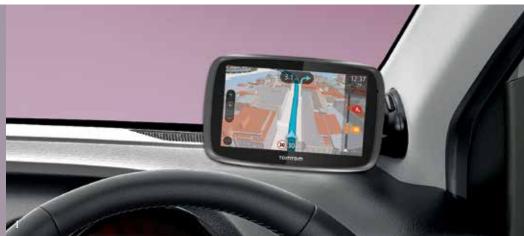

## TomTom portable navigation system The very latest in portable paviaction

from TomTom. No set-up or subscription charges – simply plug in, switch on and GO. These smart, easy-to-use navigation units come pre-loaded with UK and Western European mapping\*, and include a screen mount and in-car power lead. Entering address details could not be easier thanks to the touchscreen operation and postcode navigation.