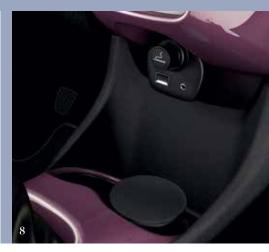

# 7 Air freshener diffuser Create an atmosphere with this portable diffuser that can be used with a range of delightful fragrance refills.

### 8 Ashtray & lighter The ashtray and lighter are both conveniently located for use.