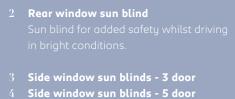

### DIAMOND

Like a diamond, from which it takes its name, the Diamond theme stands for multifaceted elegance. Its contrasting matt and shiny prisms give a sense of volume and movement to the body work. This theme attracts attention with its glamorous, rock look.