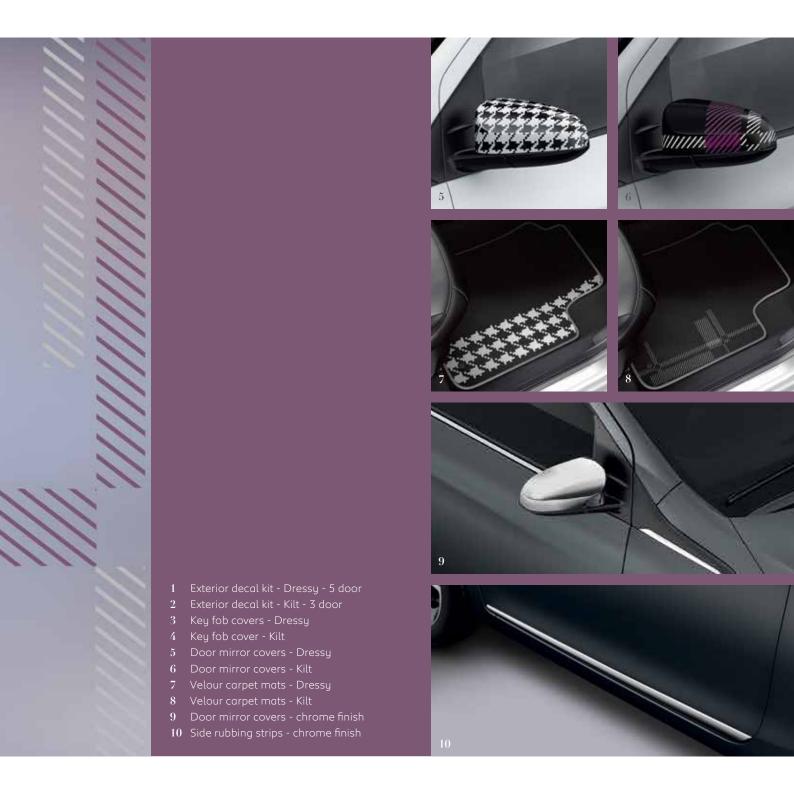

- 1 Exterior decal kit Diamond 5 door
- 2 Key fob covers Diamond
- B Door mirror covers Diamond
- 4 Alloy wheels 14" Axel
- 5 Velour carpet mats Diamond
- 6 Door sill protectors
- 7 Brushed aluminium gear knob
- 3 Leather and aluminium gear knob