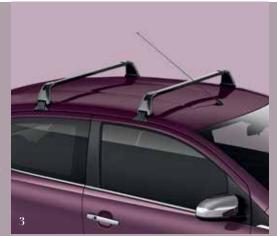

#### 2 Roof bars - 3 door

#### 3 Roof bars - 5 door

The addition of roof bars provides an excellent foundation for carrying large items. All roof bars feature a locking mechanism for added securitu.