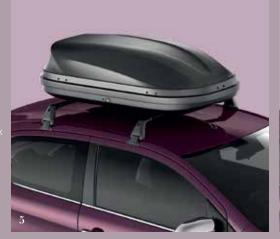

#### 5 Luggage box

A practical yet stylish way to increase your PEUGEOT 108's luggage capacity Available in various capacity loads to suit your individual needs.