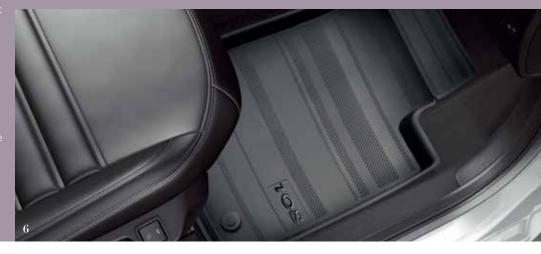

#### 4 Standard carpet mats

- 5 Velour carpet mats
- 6 Rubber floor mats

Available in a choice of materials, these mats will provide lasting protection of the original carpet. To prevent interference with the vehicle's pedals, the driver's side mat clips into the existing fixings.