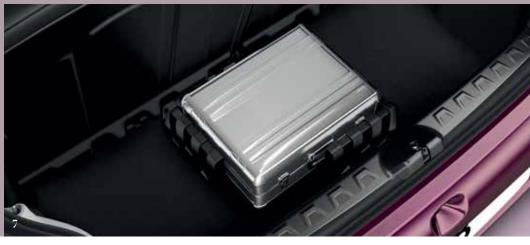

# 6 12 Volt hot/cool box Available in a range of litre capacities, this thermal storage unit will cool 15°C below ambient temperature. In heating