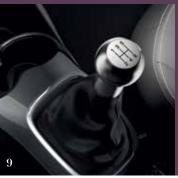

- 1 Exterior decal kit Tattoo 3 door
- 2 Exterior decal kit Barcode 5 door
- 3 Key fob covers Tattoo
- 4 Key fob covers Barcode
- 5 Door mirror covers Barcode
- 6 Door mirror covers Tattoo
- 7 Velour carpet mats Barcode
- 8 Velour carpet mats Tattoo
- 9 Brushed aluminium gear knob with black skirt
- 10 Alloy wheels 15" Thorren