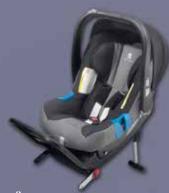

#### 2 Anti-intrusion alarm

Protection of the boot, doors and bonnet, plus ultrasonic protection of the passenger compartment.

- 3 Romer Baby Safe+ Group: 0+
- 4 Romer Duo+ Isofix Group: 1
- 5 Romer Kidfix Group: 2, 3
- 6 Kiddy Cruiserfix Pro Group: 2, 3

A complete range of seats suitable for carrying children aged from birth to 10 years. All seats offer optimum levels of comfort and are tested and approved by PEUGEOT. They also comply with the most stringent of safety standards including European regulations.