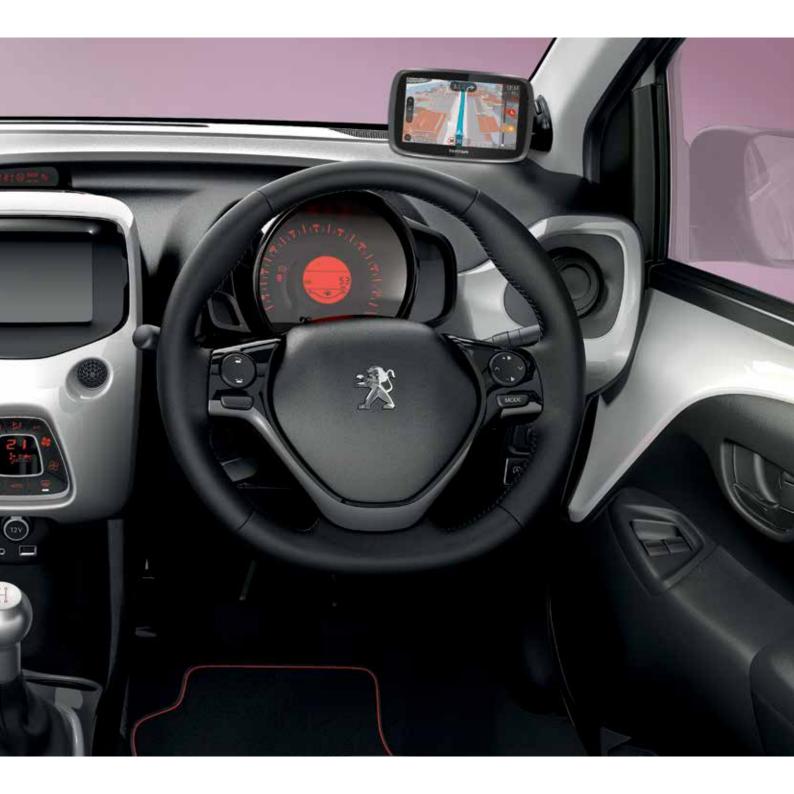

## TomTom portable navigation system The very latest in portable paviaction

from TomTom. No set-up or subscription charges – simply plug in, switch on and GO. These smart, easy-to-use navigation units come pre-loaded with UK and Western European mapping\*, and include a screen mount and in-car power lead. Entering address details could not be easier thanks to the touchscreen operation and postcode navigation.

\* Dependent on model