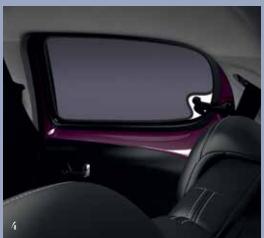

# 6 12 Volt hot/cool box Available in a range of litre capacities, this thermal storage unit will cool 15°C below ambient temperature. In heating

# 7 Air freshener diffuser Create an atmosphere with this portable diffuser that can be used with a range of delightful fragrance refills.