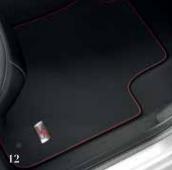

#### 4 Standard carpet mats

- 5 Velour carpet mats
- 6 Rubber floor mats

Available in a choice of materials, these mats will provide lasting protection of the original carpet. To prevent interference with the vehicle's pedals, the driver's side mat clips into the existing fixings.