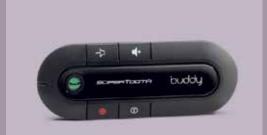

### 3 Portable hands-free kit - Supertooth Buddy

Designed to be used with Bluetooth<sup>®</sup> compatible phones, the hands-free kit offers full voice control for pick-up hang-up and voice dialling where supported by the handset.