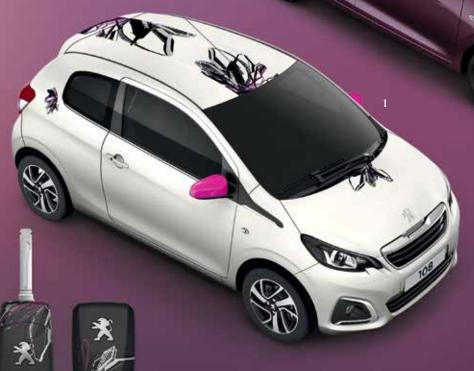

## Tattoo

The Tattoo theme is a floral motif inspired by street art. The angular flowers and petals, which are almost metallic in style, create a beautiful and contemporary look. The PEUGEOT 108 reveals a daring and offbeat style with the Tattoo theme: Bucolic romanticism meets urban boldness. It will get under your skin!

- 1 Exterior decal kit Tattoo 3 door
- 2 Exterior decal kit Barcode 5 door
- 3 Key fob covers Tattoo
- 4 Key fob covers Barcode
- 5 Door mirror covers Barcode
- 6 Door mirror covers Tattoo
- 7 Velour carpet mats Barcode
- 8 Velour carpet mats Tattoo
- 9 Brushed aluminium gear knob with black skirt
- 10 Alloy wheels 15" Thorren