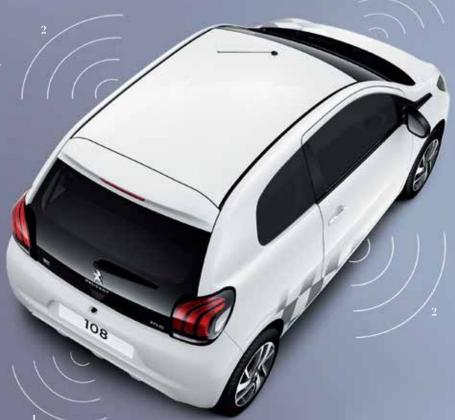

#### 1 Front or rear parking sensors

To help you to manoeuvre safely. The system emits an audible bleep when the car approaches an obstacle.

#### 2 Anti-intrusion alarm

Protection of the boot, doors and bonnet, plus ultrasonic protection of the passenger compartment.

- 3 Romer Baby Safe+ Group: 0+
- 4 Romer Duo+ Isofix Group: 1
- 5 Romer Kidfix Group: 2, 3
- 6 Kiddy Cruiserfix Pro Group: 2, 3