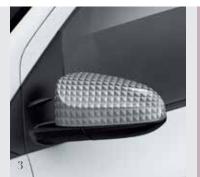

- 1 Exterior decal kit Tattoo 3 door
- 2 Exterior decal kit Barcode 5 door
- 3 Key fob covers Tattoo
- 4 Key fob covers Barcode
- 5 Door mirror covers Barcode
- 6 Door mirror covers Tattoo
- 7 Velour carpet mats Barcode
- 8 Velour carpet mats Tattoo
- 9 Brushed aluminium gear knob with black skirt
- 10 Alloy wheels 15" Thorren

- 1 Exterior decal kit Diamond 5 door
- 2 Key fob covers Diamond
- B Door mirror covers Diamond
- 4 Alloy wheels 14" Axel
- 5 Velour carpet mats Diamond
- 6 Door sill protectors
- 7 Brushed aluminium gear knob
- 3 Leather and aluminium gear knob