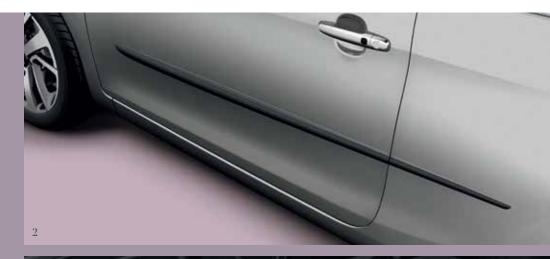

cated for use.









## PROTECTION

Protect your PEUGEOT 108 for longe with our large range of protection accessories, guaranteed to keep your car good as new.











#### 1 Exterior protective cover

Protective cover manufactured from polyester cloth. For interior use only e.a. agrages, underground parking etc.

#### 2 Seat cover sets - Brasilia

#### 3 Seat cover sets - Essential

Made from polyester, this complete se of covers for both front and rear seats will protect the original fabric of your

#### 4 Standard carpet mats

- 5 Velour carpet mats
- 6 Rubber floor mats

Available in a choice of materials, these mats will provide lasting protection of the original carpet. To prevent interference with the vehicle's pedals, the driver's side mat clips into the existing fixings.









# 1 Styled mudflaps - front and rear

#### 2 Side rubbing strips

#### 3 Boot mat

#### 4 Boot tray

### TRAVEL AND TOURING

Practical and versatile, your PEUGEOT 108 can transform from a compact city car to a fun-packed traveller.



#### 1 Roof mounted cycle carrier

This single cycle carrier affixes securely to all PEUGEOT roof bars. It attaches to the bike on each wheel and the frame, and is available in a choice of steel or lightweight aluminium construction.

#### 2 Roof bars - 3 door

#### 3 Roof bars - 5 door

The addition of roof bars provides an excellent foundation for carrying large items. All roof bars feature a locking mechanism for added securitu.

#### 4 Ski carrier

A choice of ski carriers can hold up to six pairs of skis. Can also be used to secure snow boards (dep