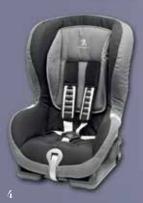

#### 2 Anti-intrusion alarm

Protection of the boot, doors and bonnet, plus ultrasonic protection of the passenger compartment.

- 3 Romer Baby Safe+ Group: 0+
- 4 Romer Duo+ Isofix Group: 1
- 5 Romer Kidfix Group: 2, 3
- 6 Kiddy Cruiserfix Pro Group: 2, 3

A complete range of seats suitable for carrying children aged from birth to 10 years. All seats offer optimum levels of comfort and are tested and approved by PEUGEOT. They also comply with the most stringent of safety standards including European regulations.