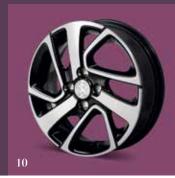

- 1 Exterior decal kit Tattoo 3 door
- 2 Exterior decal kit Barcode 5 door
- 3 Key fob covers Tattoo
- 4 Key fob covers Barcode
- 5 Door mirror covers Barcode
- 6 Door mirror covers Tattoo
- 7 Velour carpet mats Barcode
- 8 Velour carpet mats Tattoo
- 9 Brushed aluminium gear knob with black skirt
- 10 Alloy wheels 15" Thorren