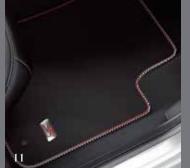

#### 4 Standard carpet mats

- 5 Velour carpet mats
- 6 Rubber floor mats

Available in a choice of materials, these mats will provide lasting protection of the original carpet. To prevent interference with the vehicle's pedals, the driver's side mat clips into the existing fixings.