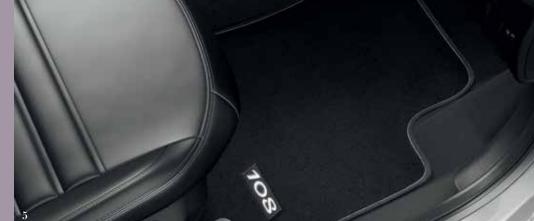

- 1 Exterior decal kit Tattoo 3 door
- 2 Exterior decal kit Barcode 5 door
- 3 Key fob covers Tattoo
- 4 Key fob covers Barcode
- 5 Door mirror covers Barcode
- 6 Door mirror covers Tattoo
- 7 Velour carpet mats Barcode
- 8 Velour carpet mats Tattoo
- 9 Brushed aluminium gear knob with black skirt
- 10 Alloy wheels 15" Thorren

#### 4 Standard carpet mats

- 5 Velour carpet mats
- 6 Rubber floor mats

Available in a choice of materials, these mats will provide lasting protection of the original carpet. To prevent interference with the vehicle's pedals, the driver's side mat clips into the existing fixings.