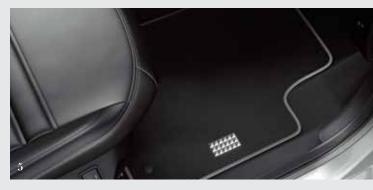

- 1 Exterior decal kit Tattoo 3 door
- 2 Exterior decal kit Barcode 5 door
- 3 Key fob covers Tattoo
- 4 Key fob covers Barcode
- 5 Door mirror covers Barcode
- 6 Door mirror covers Tattoo
- 7 Velour carpet mats Barcode
- 8 Velour carpet mats Tattoo
- 9 Brushed aluminium gear knob with black skirt
- 10 Alloy wheels 15" Thorren