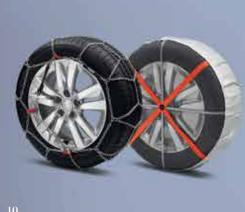

#### 10 Snow chains and snow socks

Essential for driving on fresh or compacted snow.