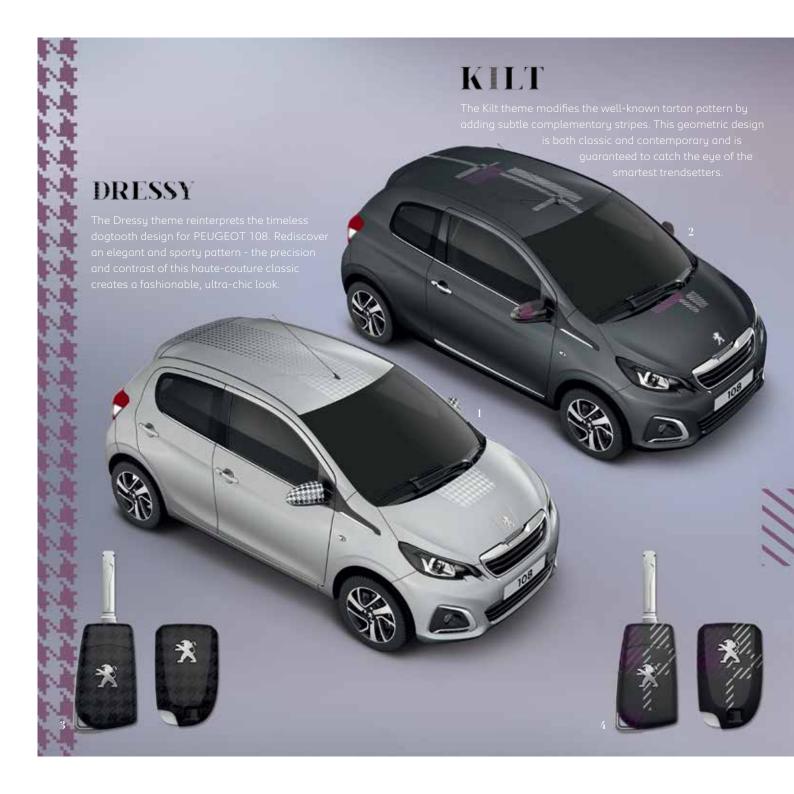

### DIAMOND

Like a diamond, from which it takes its name, the Diamond theme stands for multifaceted elegance. Its contrasting matt and shiny prisms give a sense of volume and movement to the body work. This theme attracts attention with its glamorous, rock look.