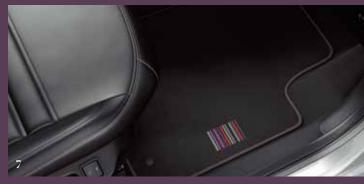

- 1 Exterior decal kit Tattoo 3 door
- 2 Exterior decal kit Barcode 5 door
- 3 Key fob covers Tattoo
- 4 Key fob covers Barcode
- 5 Door mirror covers Barcode
- 6 Door mirror covers Tattoo
- 7 Velour carpet mats Barcode
- 8 Velour carpet mats Tattoo
- 9 Brushed aluminium gear knob with black skirt
- 10 Alloy wheels 15" Thorren