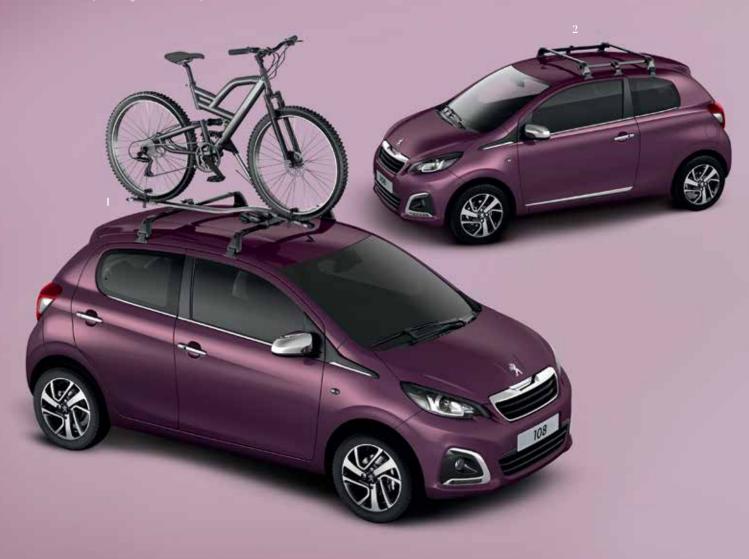

#### 1 Roof mounted cycle carrier

This single cycle carrier affixes securely to all PEUGEOT roof bars. It attaches to the bike on each wheel and the frame, and is available in a choice of steel or lightweight aluminium construction.

#### 2 Roof bars - 3 door

#### 3 Roof bars - 5 door

The addition of roof bars provides an excellent foundation for carrying large items. All roof bars feature a locking mechanism for added securitu.