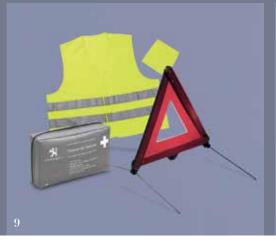

### 9 High visibility vest, warning triangle and first aid kit

Be prepared for unexpected emergencies with our range of roac safety accessories.