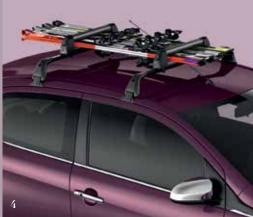

#### 4 Ski carrier

A choice of ski carriers can hold up to six pairs of skis. Can also be used to secure snow boards (depending on model).