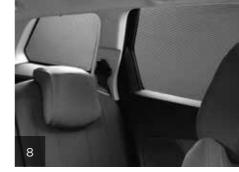

# COMFORT COMFORT TO YOUR NEEDS.

From storage, to ergonomics, to connectivity, nothing is left out when it comes to your onboard comfort. To travel the roads in comfort, kit your all-new PEUGEOT 5008 SUV out with sun shades for the rear and passenger windows. Easy to install, unobtrusive and without suction cups (no more marks), they will fit perfectly into your vehicle's interior style. Discover all of our ingenious interior accessories that will make it an even more enjoyable journey for you and your passengers.

1. Cool box
2. Air Freshener Refill
3. LED reading lamp
4. Ashtray with brushed aluminium ring
5. Fixed coathanger on headrest
6. Rear Sunblinds
7. Air deflectors
8. Side sunshades for rows 2 and 3