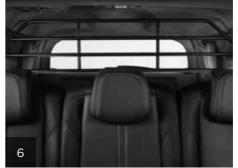

#### SECURITY FEEL EXTRA SAFE & SECURE.

The all-new PEUGEOT 5008 SUV saftey and security accessories will give you added peace of mind, everywhere you go. You can equip your vehicle with an anti-intrusion alarm, which will activate automatically when you lock the vehicle. You can also choose from many other equipment options that enhance safety and security on the road and onboard, for young and old alike, and even for your pets.

- 1. Alarm and park assist systems
- 2. Antitheft kit for aluminium rims
- 3. Range of snow chains
- 4. Seat belt cutter window hammer with PEUGEOT logo
- 5. Range of snow socks
- 6. Dog guard
- 7. Range of Child Seats