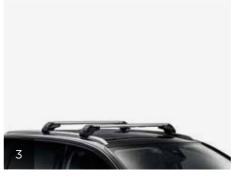

### TRANSPORTATION SOLUTIONS. YOUR RECREATION PARTNER.

There will be no limit to your desire to get away with these City Crash Test approved roof bars on your all-new PEUGEOT 5008 SUV. Ideal for increasing your cargo capacity, and representing the best option for attachment and safety, they are installed without tools and support up to 80kg. Skis, bikes, extra luggage – with the right accessories, you can bring everything you need everywhere you go.

- 1. Long roof storage box (420 litres)
- 2. Midlength roof storage box (420 litres)
- 3.Roof bars on longitudinal roof rails
- 4. Ski Carrier on Roof Bars (6 Pairs)
- 5. Towbar with tow ball that can be removed without tools
- 6. Swan neck towbar
- 7. Aluminium Bicycle carrier on roofbars
- 8. Boot mat
- 9. Boot net