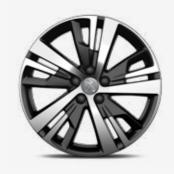

1. Diamanté wheel centre cap encircled with MATT RED for aluminium rims
2. Alloy Wheel Centre Cap – Black
3. Alloy Wheel Centre Cap – Anthra Grey
4. Alloy Wheel Centre Cap – Bianca White
5. Chrome Wing Mirror Covers
6. 17" Chicago Alloy Wheel – Set of 4
7. 18" Detroit Alloy Wheels – Set of 4
8. 19" New York Alloy Wheels – Set of 4