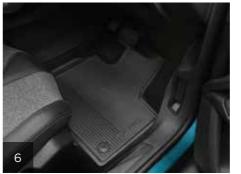

# PROTECTION KEEP OUR PEUGEOT PRISTINE.

With everything from indoor parking covers to a wide range of floor mats in various materials, the all-new PEUGEOT 5008 SUV can be equipped with additional accessories that enhance protection, both inside and out.

1. Cover for indoor parking
2. Stylish front mudflaps
3. Seat covers
4. Set of Carpet Mats
5. Set of Velour Carpet Mats
6. Set of rubber mats