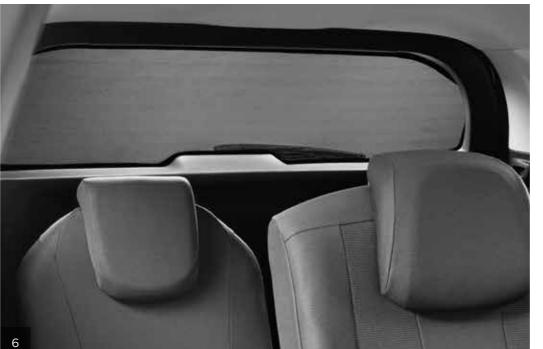

# COMFORT COMFORT TO YOUR NEEDS.

From storage, to ergonomics, to connectivity, nothing is left out when it comes to your onboard comfort. To travel the roads in comfort, kit your all-new PEUGEOT 5008 SUV out with sun shades for the rear and passenger windows. Easy to install, unobtrusive and without suction cups (no more marks), they will fit perfectly into your vehicle's interior style. Discover all of our ingenious interior accessories that will make it an even more enjoyable journey for you and your passengers.

1. Cool box
2. Air Freshener Refill
3. LED reading lamp
4. Ashtray with brushed aluminium ring
5. Fixed coathanger on headrest
6. Rear Sunblinds
7. Air deflectors
8. Side sunshades for rows 2 and 3