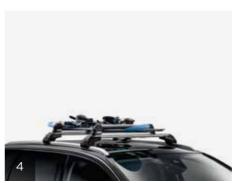

### TRANSPORTATION SOLUTIONS. YOUR RECREATION PARTNER.

There will be no limit to your desire to get away with these City Crash Test approved roof bars on your all-new PEUGEOT 5008 SUV. Ideal for increasing your cargo capacity, and representing the best option for attachment and safety, they are installed without tools and support up to 80kg. Skis, bikes, extra luggage – with the right accessories, you can bring everything you need everywhere you go.

- 1. Long roof storage box (420 litres)
- 2. Midlength roof storage box (420 litres)
- 3.Roof bars on longitudinal roof rails
- 4. Ski Carrier on Roof Bars (6 Pairs)
- 5. Towbar with tow ball that can be removed without tools
- 6. Swan neck towbar
- 7. Aluminium Bicycle carrier on roofbars
- 8. Boot mat
- 9. Boot net