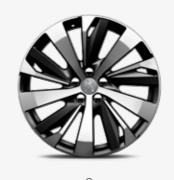

1. Diamanté wheel centre cap encircled with MATT RED for aluminium rims
2. Alloy Wheel Centre Cap – Black
3. Alloy Wheel Centre Cap – Anthra Grey
4. Alloy Wheel Centre Cap – Bianca White
5. Chrome Wing Mirror Covers
6. 17" Chicago Alloy Wheel – Set of 4
7. 18" Detroit Alloy Wheels – Set of 4
8. 19" New York Alloy Wheels – Set of 4