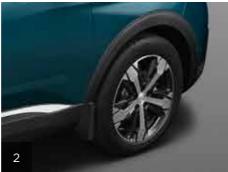

1. Cover for indoor parking
2. Stylish front mudflaps
3. Seat covers
4. Set of Carpet Mats
5. Set of Velour Carpet Mats
6. Set of rubber mats