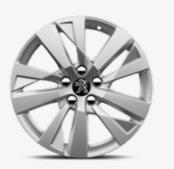

1. Diamanté wheel centre cap encircled with MATT RED for aluminium rims
2. Alloy Wheel Centre Cap – Black
3. Alloy Wheel Centre Cap – Anthra Grey
4. Alloy Wheel Centre Cap – Bianca White
5. Chrome Wing Mirror Covers
6. 17" Chicago Alloy Wheel – Set of 4
7. 18" Detroit Alloy Wheels – Set of 4
8. 19" New York Alloy Wheels – Set of 4