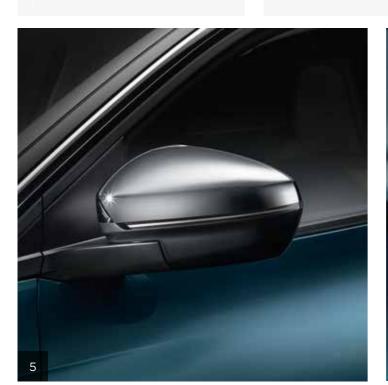

# YOUR FINISHING TOUCHES.

Add a final touch of style to the designer look of your all-new PEUGEOT 5008 SUV. Aluminium pedals or chrome door mirrors will lend it vitality and sportiness, and look great at the same time. Inside and out, there's countless options to choose from to fine-tune the style of your all-new PEUGEOT 5008 SUV, and further express your personality.

1. Diamanté wheel centre cap encircled with MATT RED for aluminium rims
2. Alloy Wheel Centre Cap – Black
3. Alloy Wheel Centre Cap – Anthra Grey
4. Alloy Wheel Centre Cap – Bianca White
5. Chrome Wing Mirror Covers
6. 17" Chicago Alloy Wheel – Set of 4
7. 18" Detroit Alloy Wheels – Set of 4
8. 19" New York Alloy Wheels – Set of 4