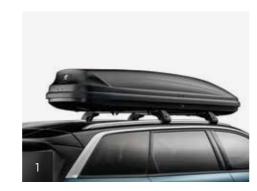

### TRANSPORTATION SOLUTIONS. YOUR RECREATION PARTNER.

There will be no limit to your desire to get away with these City Crash Test approved roof bars on your all-new PEUGEOT 5008 SUV. Ideal for increasing your cargo capacity, and representing the best option for attachment and safety, they are installed without tools and support up to 80kg. Skis, bikes, extra luggage – with the right accessories, you can bring everything you need everywhere you go.

- 1. Long roof storage box (420 litres)
- 2. Midlength roof storage box (420 litres)
- 3.Roof bars on longitudinal roof rails
- 4. Ski Carrier on Roof Bars (6 Pairs)
- 5. Towbar with tow ball that can be removed without tools
- 6. Swan neck towbar
- 7. Aluminium Bicycle carrier on roofbars
- 8. Boot mat
- 9. Boot net