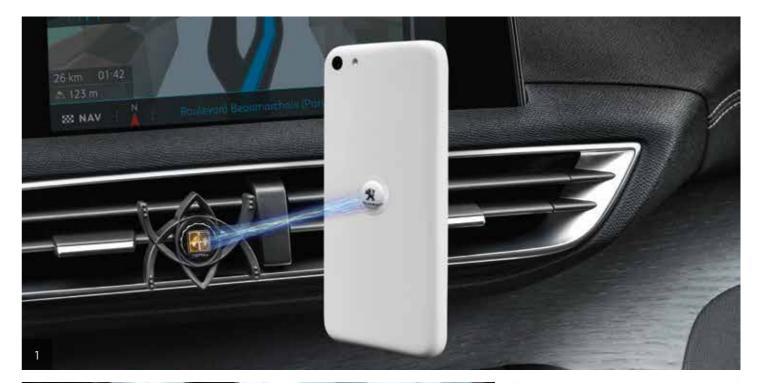

## MULTIMEDIA ONBOARD INGENUITY.

With the right multimedia accessories on your trip, the all-new PEUGEOT 5008 SUV will take you on a one-way journey to the future. Using the Tetrax Smart universal phone holder with magnetic clip, your smartphone can be mounted right within reach on your air vent. For enhance connectivity, equip your all-new PEUGEOT 5008 SUV with the latest technologies. A whole new driving experience awaits you.

- 1. Universal TETRAX Smartphone Holder
- 2. 7" DJIX DVD player (supplied with 2 pairs of headphones)

Also available (not pictured): Universal Charger Universal Support for NFC 12V Extension Cable 12V Multi Socket Hub Multimedia Device Support