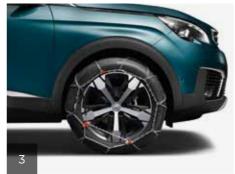

- 1. Alarm and park assist systems
- 2. Antitheft kit for aluminium rims
- 3. Range of snow chains
- 4. Seat belt cutter window hammer with PEUGEOT logo
- 5. Range of snow socks
- 6. Dog guard
- 7. Range of Child Seats