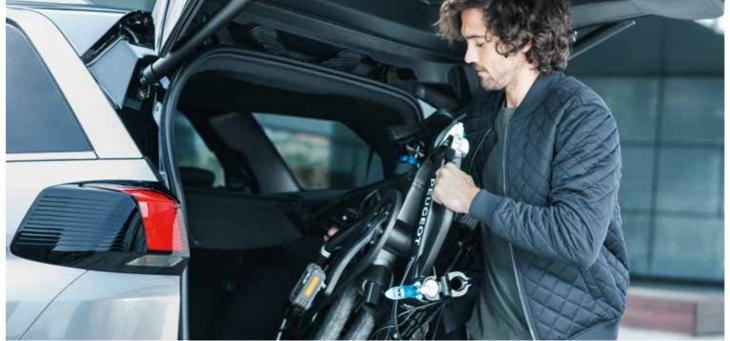

Naturally, the e-bike will fit into the boot of your all-new-PEUGEOT 5008 SUV in its own ingenious DockStation that can be recharged while you drive.

1. The eBike, the electric bike from PEUGEOT