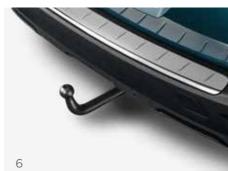

- 1. Long roof storage box (420 litres)
- 2. Midlength roof storage box (420 litres)
- 3.Roof bars on longitudinal roof rails
- 4. Ski Carrier on Roof Bars (6 Pairs)
- 5. Towbar with tow ball that can be removed without tools
- 6. Swan neck towbar
- 7. Aluminium Bicycle carrier on roofbars
- 8. Boot mat
- 9. Boot net