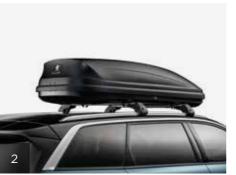

### TRANSPORTATION SOLUTIONS. YOUR RECREATION PARTNER.

There will be no limit to your desire to get away with these City Crash Test approved roof bars on your all-new PEUGEOT 5008 SUV. Ideal for increasing your cargo capacity, and representing the best option for attachment and safety, they are installed without tools and support up to 80kg. Skis, bikes, extra luggage – with the right accessories, you can bring everything you need everywhere you go.

- 1. Long roof storage box (420 litres)
- 2. Midlength roof storage box (420 litres)
- 3.Roof bars on longitudinal roof rails
- 4. Ski Carrier on Roof Bars (6 Pairs)
- 5. Towbar with tow ball that can be removed without tools
- 6. Swan neck towbar
- 7. Aluminium Bicycle carrier on roofbars
- 8. Boot mat
- 9. Boot net