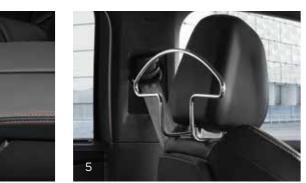

# COMFORT COMFORT TO YOUR NEEDS.

From storage, to ergonomics, to connectivity, nothing is left out when it comes to your onboard comfort. To travel the roads in comfort, kit your all-new PEUGEOT 5008 SUV out with sun shades for the rear and passenger windows. Easy to install, unobtrusive and without suction cups (no more marks), they will fit perfectly into your vehicle's interior style. Discover all of our ingenious interior accessories that will make it an even more enjoyable journey for you and your passengers.

1. Cool box
2. Air Freshener Refill
3. LED reading lamp
4. Ashtray with brushed aluminium ring
5. Fixed coathanger on headrest
6. Rear Sunblinds
7. Air deflectors
8. Side sunshades for rows 2 and 3