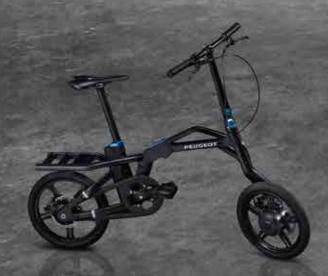

## M O B I L I T Y ENHANCED CITY FREEDOM.

Experience another way of getting around with the eBike, the first folding electric bike from PEUGEOT, which easily and instantly adapts to your mobility needs. Thanks to its ingenious folding mechanisms, it can fold up in a snap and is easily carried while walking, using the handle integrated on the frame.

Naturally, the e-bike will fit into the boot of your all-new-PEUGEOT 5008 SUV in its own ingenious DockStation that can be recharged while you drive.

1. The eBike, the electric bike from PEUGEOT