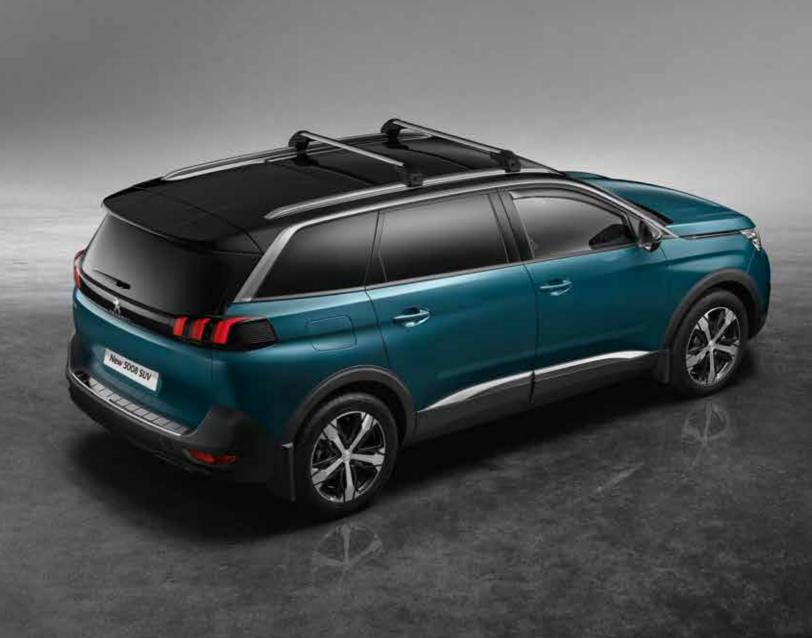

### TRANSPORTATION SOLUTIONS. YOUR RECREATION PARTNER.

There will be no limit to your desire to get away with these City Crash Test approved roof bars on your all-new PEUGEOT 5008 SUV. Ideal for increasing your cargo capacity, and representing the best option for attachment and safety, they are installed without tools and support up to 80kg. Skis, bikes, extra luggage – with the right accessories, you can bring everything you need everywhere you go.

- 1. Long roof storage box (420 litres)
- 2. Midlength roof storage box (420 litres)
- 3.Roof bars on longitudinal roof rails
- 4. Ski Carrier on Roof Bars (6 Pairs)
- 5. Towbar with tow ball that can be removed without tools
- 6. Swan neck towbar
- 7. Aluminium Bicycle carrier on roofbars
- 8. Boot mat
- 9. Boot net