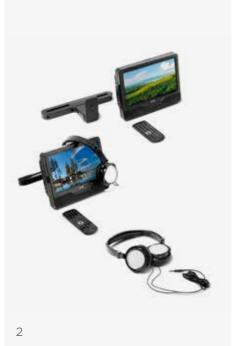

- 1. Universal TETRAX Smartphone Holder
- 2. 7" DJIX DVD player (supplied with 2 pairs of headphones)

Also available (not pictured): Universal Charger Universal Support for NFC 12V Extension Cable 12V Multi Socket Hub Multimedia Device Support