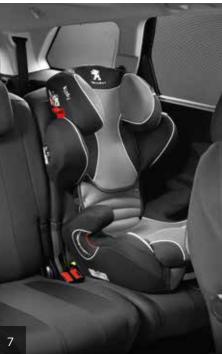

- 1. Alarm and park assist systems
- 2. Antitheft kit for aluminium rims
- 3. Range of snow chains
- 4. Seat belt cutter window hammer with PEUGEOT logo
- 5. Range of snow socks
- 6. Dog guard
- 7. Range of Child Seats