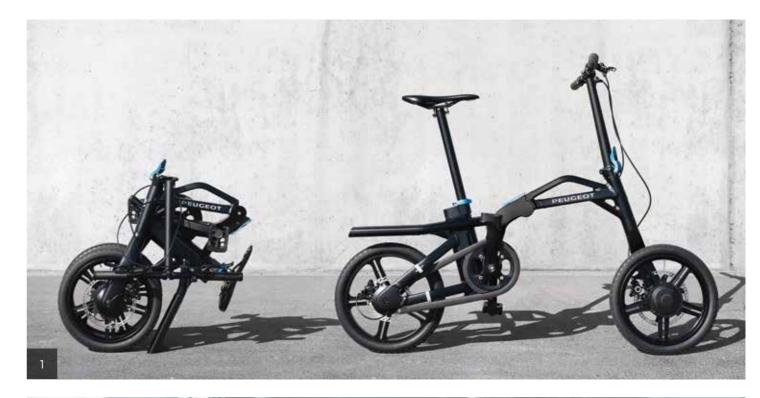

## M O B I L I T Y ENHANCED CITY FREEDOM.

Experience another way of getting around with the eBike, the first folding electric bike from PEUGEOT, which easily and instantly adapts to your mobility needs. Thanks to its ingenious folding mechanisms, it can fold up in a snap and is easily carried while walking, using the handle integrated on the frame.

Naturally, the e-bike will fit into the boot of your all-new-PEUGEOT 5008 SUV in its own ingenious DockStation that can be recharged while you drive.

1. The eBike, the electric bike from PEUGEOT