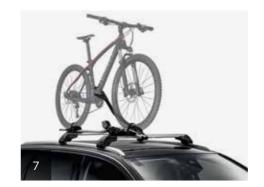

### TRANSPORTATION SOLUTIONS. YOUR RECREATION PARTNER.

There will be no limit to your desire to get away with these City Crash Test approved roof bars on your all-new PEUGEOT 5008 SUV. Ideal for increasing your cargo capacity, and representing the best option for attachment and safety, they are installed without tools and support up to 80kg. Skis, bikes, extra luggage – with the right accessories, you can bring everything you need everywhere you go.

- 1. Long roof storage box (420 litres)
- 2. Midlength roof storage box (420 litres)
- 3.Roof bars on longitudinal roof rails
- 4. Ski Carrier on Roof Bars (6 Pairs)
- 5. Towbar with tow ball that can be removed without tools
- 6. Swan neck towbar
- 7. Aluminium Bicycle carrier on roofbars
- 8. Boot mat
- 9. Boot net