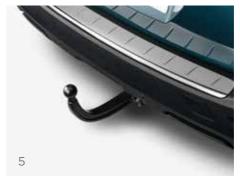

- 1. Long roof storage box (420 litres)
- 2. Midlength roof storage box (420 litres)
- 3.Roof bars on longitudinal roof rails
- 4. Ski Carrier on Roof Bars (6 Pairs)
- 5. Towbar with tow ball that can be removed without tools
- 6. Swan neck towbar
- 7. Aluminium Bicycle carrier on roofbars
- 8. Boot mat
- 9. Boot net