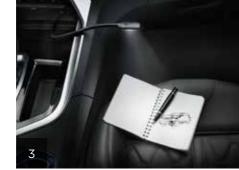

# COMFORT COMFORT TO YOUR NEEDS.

From storage, to ergonomics, to connectivity, nothing is left out when it comes to your onboard comfort. To travel the roads in comfort, kit your all-new PEUGEOT 5008 SUV out with sun shades for the rear and passenger windows. Easy to install, unobtrusive and without suction cups (no more marks), they will fit perfectly into your vehicle's interior style. Discover all of our ingenious interior accessories that will make it an even more enjoyable journey for you and your passengers.

1. Cool box
2. Air Freshener Refill
3. LED reading lamp
4. Ashtray with brushed aluminium ring
5. Fixed coathanger on headrest
6. Rear Sunblinds
7. Air deflectors
8. Side sunshades for rows 2 and 3