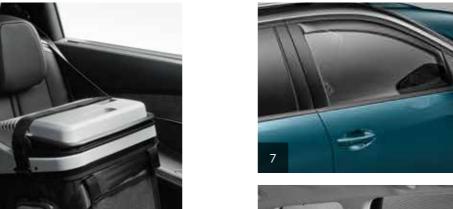

# PROTECTION KEEP OUR PEUGEOT PRISTINE.

With everything from indoor parking covers to a wide range of floor mats in various materials, the all-new PEUGEOT 5008 SUV can be equipped with additional accessories that enhance protection, both inside and out.

1. Cover for indoor parking
2. Stylish front mudflaps
3. Seat covers
4. Set of Carpet Mats
5. Set of Velour Carpet Mats
6. Set of rubber mats