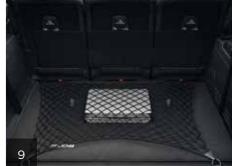

- 1. Long roof storage box (420 litres)
- 2. Midlength roof storage box (420 litres)
- 3.Roof bars on longitudinal roof rails
- 4. Ski Carrier on Roof Bars (6 Pairs)
- 5. Towbar with tow ball that can be removed without tools
- 6. Swan neck towbar
- 7. Aluminium Bicycle carrier on roofbars
- 8. Boot mat
- 9. Boot net