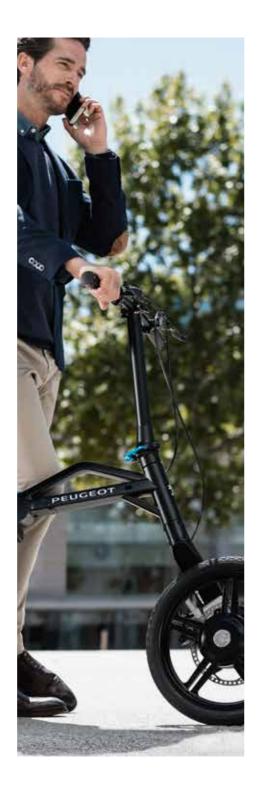

## M O B I L I T Y ENHANCED CITY FREEDOM.

Experience another way of getting around with the eBike, the first folding electric bike from PEUGEOT, which easily and instantly adapts to your mobility needs. Thanks to its ingenious folding mechanisms, it can fold up in a snap and is easily carried while walking, using the handle integrated on the frame.

Naturally, the e-bike will fit into the boot of your all-new-PEUGEOT 5008 SUV in its own ingenious DockStation that can be recharged while you drive.

1. The eBike, the electric bike from PEUGEOT