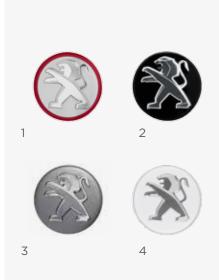

1. Diamanté wheel centre cap encircled with MATT RED for aluminium rims
2. Alloy Wheel Centre Cap – Black
3. Alloy Wheel Centre Cap – Anthra Grey
4. Alloy Wheel Centre Cap – Bianca White
5. Chrome Wing Mirror Covers
6. 17" Chicago Alloy Wheel – Set of 4
7. 18" Detroit Alloy Wheels – Set of 4
8. 19" New York Alloy Wheels – Set of 4