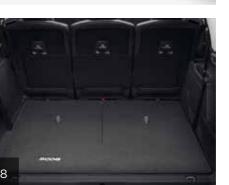

- 1. Long roof storage box (420 litres)
- 2. Midlength roof storage box (420 litres)
- 3.Roof bars on longitudinal roof rails
- 4. Ski Carrier on Roof Bars (6 Pairs)
- 5. Towbar with tow ball that can be removed without tools
- 6. Swan neck towbar
- 7. Aluminium Bicycle carrier on roofbars
- 8. Boot mat
- 9. Boot net