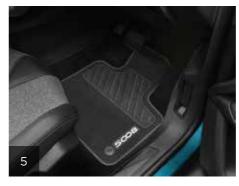

# PROTECTION KEEP OUR PEUGEOT PRISTINE.

With everything from indoor parking covers to a wide range of floor mats in various materials, the all-new PEUGEOT 5008 SUV can be equipped with additional accessories that enhance protection, both inside and out.

1. Cover for indoor parking
2. Stylish front mudflaps
3. Seat covers
4. Set of Carpet Mats
5. Set of Velour Carpet Mats
6. Set of rubber mats