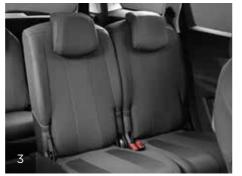

1. Cover for indoor parking
2. Stylish front mudflaps
3. Seat covers
4. Set of Carpet Mats
5. Set of Velour Carpet Mats
6. Set of rubber mats