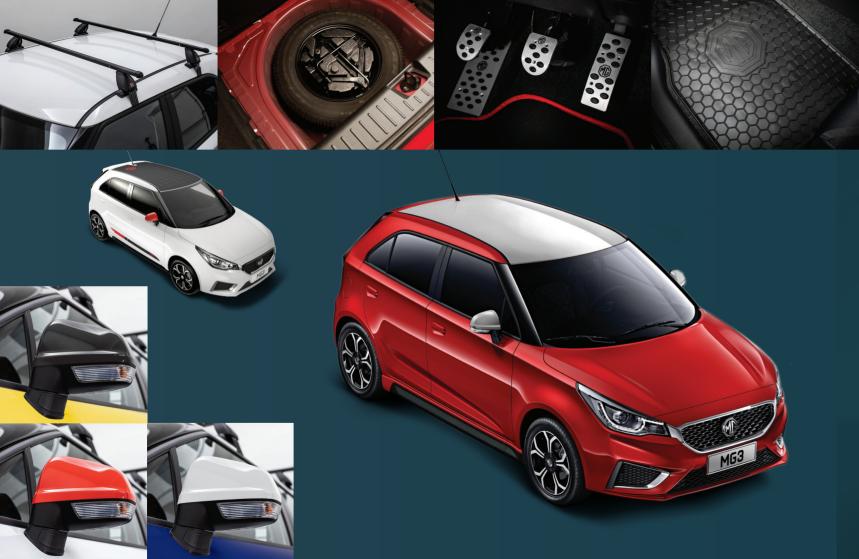

## YOU YOU

**PROTECTION PACK FABRIC MATS BOOT LINER MUD GUARDS BRIGHT DOOR SILLS RUBBER FLOOR MATS SPARE WHEEL KIT ALLOY SPORTS PEDALS GRAPHICS COLOURED MIRROR CAPS ROOF BARS** TOWBAR **ALLOY WHEELS LOCKING WHEEL NUTS DOG GUARD** 