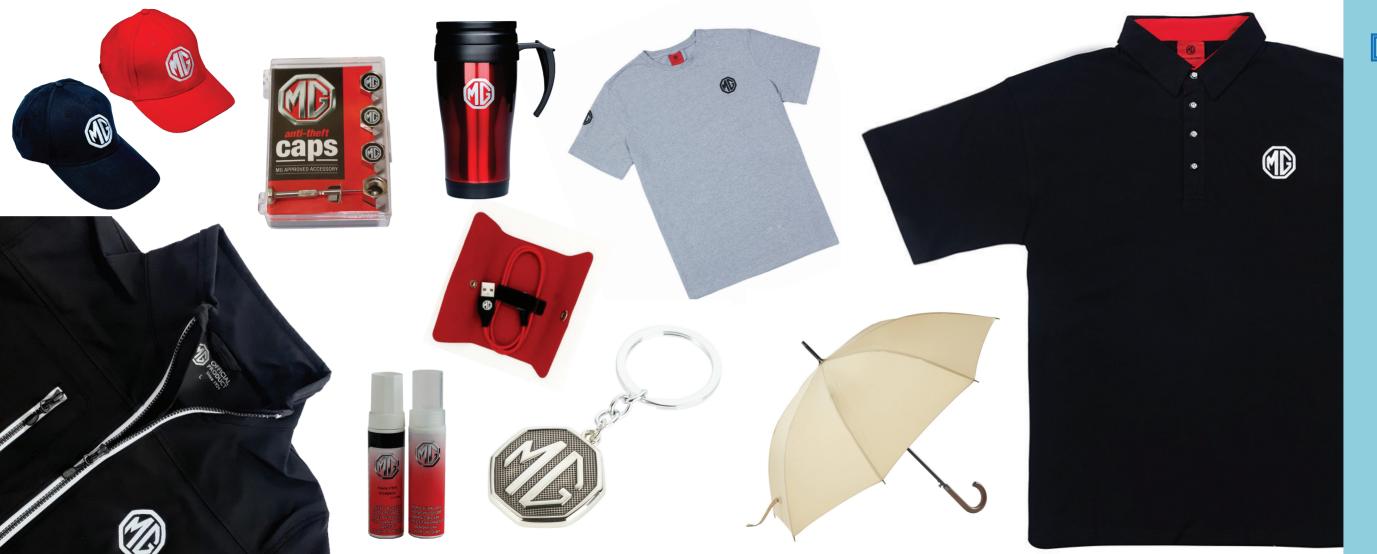

## DRIVE MG? LOVE MG!

TRAVEL MUG
T-SHIRT
POLO SHIRT
SOFTSHELL JACKET
BASEBALL CAP
GOLF UMBRELLA
TRAVEL UMBRELLA
KEYRING
PAINT TOUCH UP KIT
USB CABLE & CASE
MG VALVE CAPS

PLEASE CONSULT YOUR MG
DEALER FOR SIZE AND/OR
COLOUR AVAILABILITY