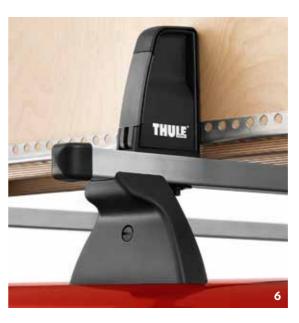

# **ROOF RACK**

Citroën gives full meaning to the word 'functional' with its roof racks designed especially for vans. Specifically designed to transport heavy and/or bulky loads, they blend design and safety features. They can carry up to 170 kg of additional payload and are available in long or short versions. A weighty advantage to ensure peace of mind.

- 4 Roof Rack
- 5 Loading Ladder
- 6 Load Stop
- 7 Single Roof Bar