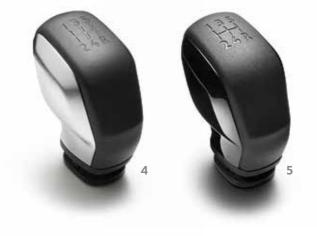

- 1 Set of 2 Front Door Sill Trims 3D Effect
- 3 Gear Knob Satin Chrome
- 4 Gear Knob Black Leathe
- 5 Gear Knob Black Leather BMV

# STYLE

| Name                                             | Product ref. | Photo | Page |
|--------------------------------------------------|--------------|-------|------|
| Set of 4 Alloy Wheel Centre Caps - Onyx Black    | 9406H6       | -     | -    |
| Set of 4 Alloy Wheel Centre Caps - Ice White     | 9406H8       | -     | -    |
| Set of 4 Alloy Wheel Centre Caps - Infinite Blue | 1613174580   | -     | -    |
| Set of 2 Front Door Sill Trims – 3D Effect       | 1607556380   | 0     | 20   |
| Gear Knob - Black Leather & Aluminium            | 16088722ZD   | Ō     | 21   |
| Gear Knob - Black Leather & Satin Chrome         | 96738471W    | 0     | 21   |
| Gear Knob - Satin Chrome                         | 96738472VV   | Ō     | 21   |
| Gear Knob - Satin Chrome with Red Stripe         | 1607556980   | -     | -    |
| Gear Knob - Satin Chrome with Red Stripe         | 1607557180   | O     | 21   |
| Aluminium Brake & Clutch Pedal                   | 9675406480   | -     | -    |
| Aluminium Brake Pedal                            | 9675504580   | -     | -    |