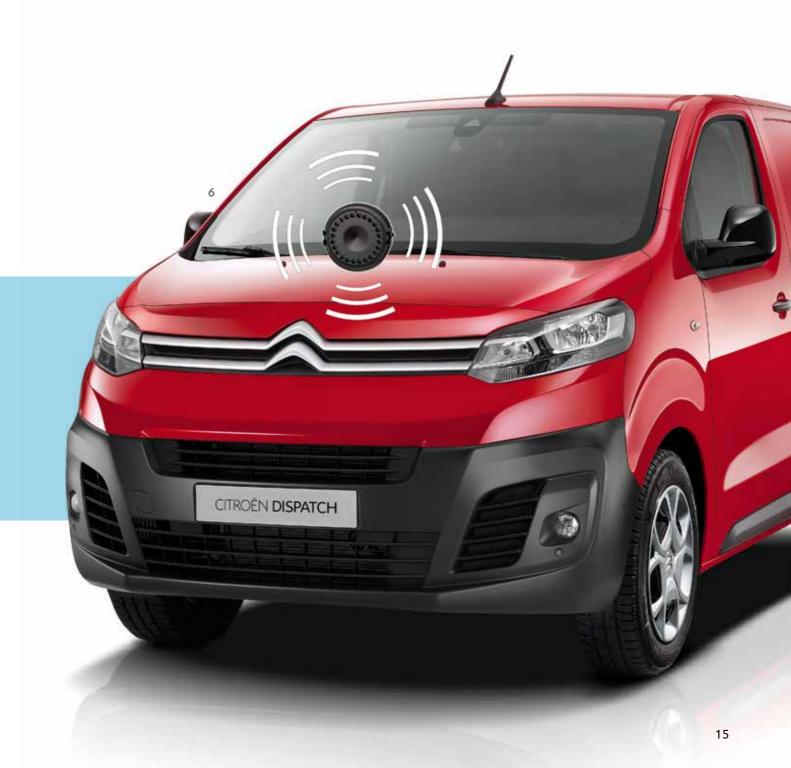

### ANTI-THEFT ALARM

or even greater security, Citroën is ffering an anti-intrusion alarm with emote-controlled activation. You can resi asy knowing that your Citroën Dispatch fully protected. In addition you can opt or the high-frequency module which will rotect your cargo space.