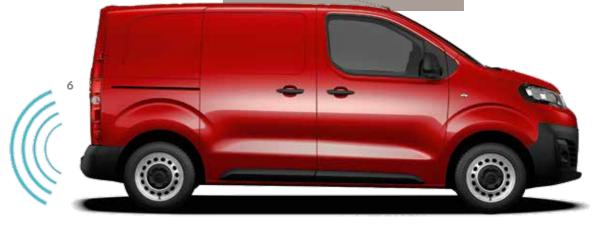

- 1 Ashtray
- 2 Cigarette Lighter
- 3 Air Freshener
- 4 Set of 2 Front Wind Deflectors
- 5 Anti-Slip Dashboard Mat
- 6 Rear Parking Sensors

# PARKING ASSISTANCE

Citroën helps you park in those difficult spaces with a parking sensor system. An audible signal indicates any obstacles, so parking becomes easier.