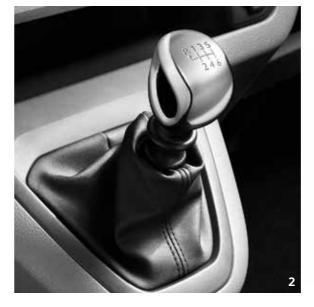

- 1 Set of 2 Front Door Sill Trims 3D Effect
- 3 Gear Knob Satin Chrome
- 4 Gear Knob Black Leathe
- 5 Gear Knob Black Leather BMV

# STYLE

| Name                                             | Product ref. | Photo | Page |
|--------------------------------------------------|--------------|-------|------|
| Set of 4 Alloy Wheel Centre Caps - Onyx Black    | 9406H6       | -     | -    |
| Set of 4 Alloy Wheel Centre Caps - Ice White     | 9406H8       | -     | -    |
| Set of 4 Alloy Wheel Centre Caps - Infinite Blue | 1613174580   | -     | -    |
| Set of 2 Front Door Sill Trims – 3D Effect       | 1607556380   | 0     | 20   |
| Gear Knob - Black Leather & Aluminium            | 16088722ZD   | Ō     | 21   |
| Gear Knob - Black Leather & Satin Chrome         | 96738471W    | 0     | 21   |
| Gear Knob - Satin Chrome                         | 96738472VV   | Ō     | 21   |
| Gear Knob - Satin Chrome with Red Stripe         | 1607556980   | -     | -    |
| Gear Knob - Satin Chrome with Red Stripe         | 1607557180   | O     | 21   |
| Aluminium Brake & Clutch Pedal                   | 9675406480   | -     | -    |
| Aluminium Brake Pedal                            | 9675504580   | -     | -    |