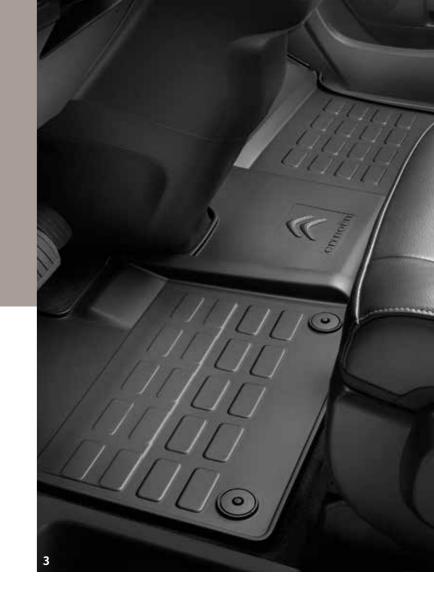

# FLOOR MATS

An effective barrier against daily wear and tear, Citroën floor mats are designed to fit the specific features of your Citroën Dispatch. They are easy to fit, hardwearing and resistant. Driver-side safety is enhanced by their excellent grip, they also reveal impressive design and creativity.