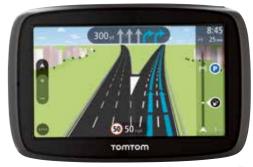

\*Driving with a hand-held phone is illegal, you may face a fine and penalty points on your licence.

- 1 Tablet & Multimedia Holder
- 2 Universal Smartphone Holder Kit
- 3 Tetrax Xway Smartphone Holder
- 4 Universal Smartphone Charger
- 5 Range of TomTom Navigation Systems

# TOMTOM SATELLITE NAVIGATION\*

Features include Lifetime
Maps, Advanced Lane
Guidance, Tap on the Map
& Go and an intuitive Quick
Search facility for finding your
destination.

\*Model Dependent

5