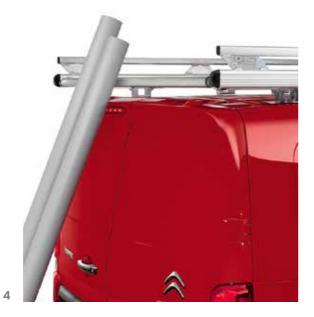

# **ROOF RACK**

Citroën gives full meaning to the word 'functional' with its roof racks designed especially for vans. Specifically designed to transport heavy and/or bulky loads, they blend design and safety features. They can carry up to 170 kg of additional payload and are available in long or short versions. A weighty advantage to ensure peace of mind.

- 4 Roof Rack
- 5 Loading Ladder
- 6 Load Stop
- 7 Single Roof Bar

# **ROOF BARS**

Citroën roof bars are designed for safe and secure transportation of your roof boxes or other equipment.