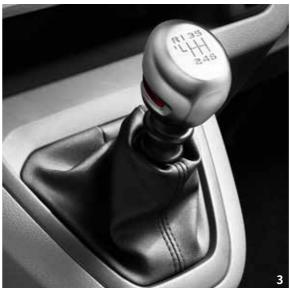

- 1 Set of 2 Front Door Sill Trims 3D Effect
- 3 Gear Knob Satin Chrome
- 4 Gear Knob Black Leathe
- 5 Gear Knob Black Leather BMV

# STYLE

| Name                                             | Product ref. | Photo | Page |
|--------------------------------------------------|--------------|-------|------|
| Set of 4 Alloy Wheel Centre Caps - Onyx Black    | 9406H6       | -     | -    |
| Set of 4 Alloy Wheel Centre Caps - Ice White     | 9406H8       | -     | -    |
| Set of 4 Alloy Wheel Centre Caps - Infinite Blue | 1613174580   | -     | -    |
| Set of 2 Front Door Sill Trims – 3D Effect       | 1607556380   | 0     | 20   |
| Gear Knob - Black Leather & Aluminium            | 16088722ZD   | Ō     | 21   |
| Gear Knob - Black Leather & Satin Chrome         | 96738471W    | 0     | 21   |
| Gear Knob - Satin Chrome                         | 96738472VV   | Ō     | 21   |
| Gear Knob - Satin Chrome with Red Stripe         | 1607556980   | -     | -    |
| Gear Knob - Satin Chrome with Red Stripe         | 1607557180   | O     | 21   |
| Aluminium Brake & Clutch Pedal                   | 9675406480   | -     | -    |
| Aluminium Brake Pedal                            | 9675504580   | -     | -    |