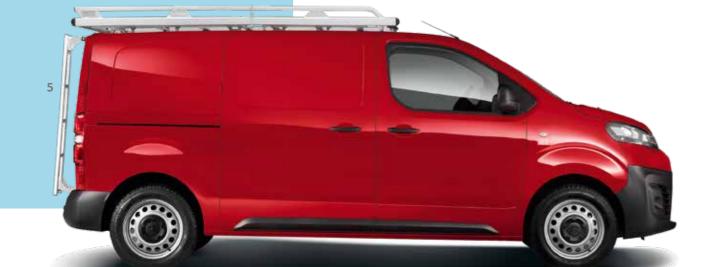

# **ROOF RACK**

Citroën gives full meaning to the word 'functional' with its roof racks designed especially for vans. Specifically designed to transport heavy and/or bulky loads, they blend design and safety features. They can carry up to 170 kg of additional payload and are available in long or short versions. A weighty advantage to ensure peace of mind.

- 4 Roof Rack
- 5 Loading Ladder
- 6 Load Stop
- 7 Single Roof Bar