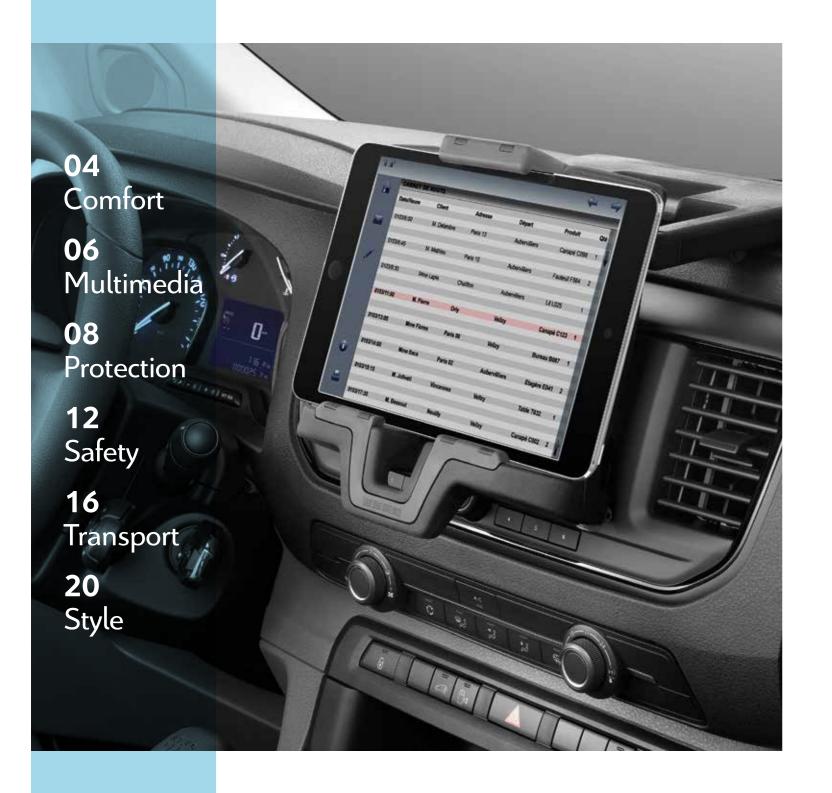

# MORE

Your Citroën Dispatch is much more than just a vehicle. Its advanced technology and multimedia equipment will take you to a new level of comfort and pleasure. Driving becomes an enjoyable experience in an atmosphere that is more relaxed and user-friendly than ever before.

### **DID YOU SAY MOBILE?**

Stay safely connected with the outside world with Citroën mobile accessories. Hands-free kits, telephone holders and chargers make using your smartphone in your vehicle easy. You can't do without them!\*

\*Driving with a hand-held phone is illegal, you may face a fine and penalty points on your licence.

- 1 Tablet & Multimedia Holder
- 2 Universal Smartphone Holder Kit
- 3 Tetrax Xway Smartphone Holder
- 4 Universal Smartphone Charger
- 5 Range of TomTom Navigation Systems