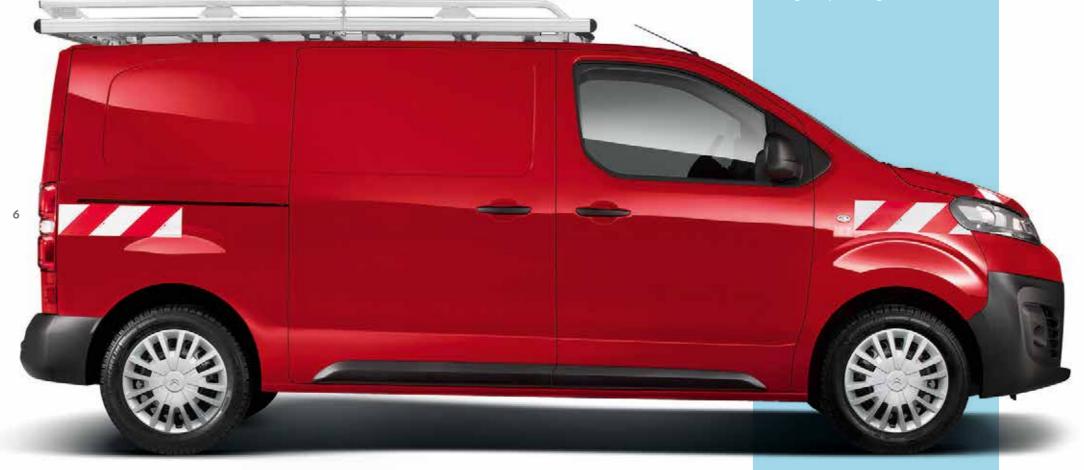

# **ROOF RACK**

Citroën gives full meaning to the word 'functional' with its roof racks designed especially for vans. Specifically designed to transport heavy and/or bulky loads, they blend design and safety features. They can carry up to 170 kg of additional payload and are available in long or short versions. A weighty advantage to ensure peace of mind.

- 4 Roof Rack
- 5 Loading Ladder
- 6 Load Stop
- 7 Single Roof Bar

# **ROOF BARS**

Citroën roof bars are designed for safe and secure transportation of your roof boxes or other equipment.