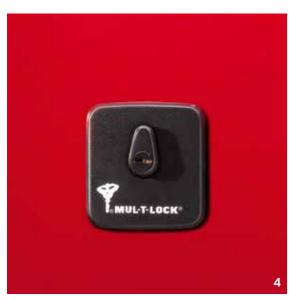

ap on the Map
& Go and an intuitive Quick
Search facility for finding your
destination.

\*Model Dependent



5

# PROTECTION

# MORE CARE

Compact, modern and elegant, your Citroën Dispatch has instant appeal. And Citroën's protective equipment helps you to keep your car looking as splendid as the day you first drove it home.



# FLOOR MATS

An effective barrier against daily wear and tear, Citroën floor mats are designed to fit the specific features of your Citroën Dispatch. They are easy to fit, hardwearing and resistant. Driver-side safety is enhanced by their excellent grip, they also reveal impressive design and creativity.





- 1 Set of 2 Front Mud Flaps
- 2 Set of 2 Rear Mud Flaps
- 3 Front Rubber Mats

# PROTECTION

- 4 Security Door Lock 5 Rear Door Locks 6 Reflective Strips







# MORE CONFIDENCE

Your safety counts more than anything else. Citroën protective equipment has been designed to give you confidence and reassurance, protecting you and your passengers better on all your journeys. We use the best performing technologies for your protection.

For a full range of Snow Chains, ask your local Citroën Dealer.







5 - Front Fog Light Kit 6 - Anti Theft Alarm & Remote



### ANTI-THEFT ALARM

or even greater security, Citroën is ffering an anti-intrusion alarm with emote-controlled activation. You can resi asy knowing that your Citroën Dispatch fully protected. In addition you can opt or the high-frequency module which will rotect your cargo space.





MORE

PRACTICALITY

Because your personal needs and your professional needs may evolve, your Citroën D