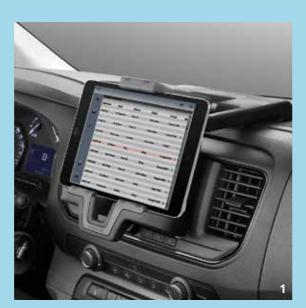

### **DID YOU SAY MOBILE?**

Stay safely connected with the outside world with Citroën mobile accessories. Hands-free kits, telephone holders and chargers make using your smartphone in your vehicle easy. You can't do without them!\*

\*Driving with a hand-held phone is illegal, you may face a fine and penalty points on your licence.

- 1 Tablet & Multimedia Holder
- 2 Universal Smartphone Holder Kit
- 3 Tetrax Xway Smartphone Holder
- 4 Universal Smartphone Charger
- 5 Range of TomTom Navigation Systems