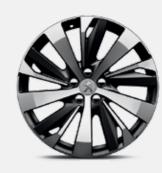

#### STYLE TURN HEADS

From aluminium pedals to chrome door mirrors and three different alloy wheel configurations, there are lots of options available to bring even more style to your all-new PEUGEOT 3008 SUV. And for those longer drives, why not add a footrest for extra comfort – both practical and stylish.

Set of 4 17" CHICAGO

Set of 4 18" DETROIT

Set of 4 19" NEW YORK

10