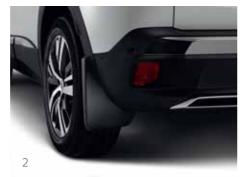

# PROTECTION ADVENTURE PROOF

Your all-new PEUGEOT 3008 SUV looks after you, so make sure you return the favour with our range of protection accessories.

With mud guards, protective covers and high-end velvet and rubber mats, you'll be able to prepare your vehicle to handle anything you throw at it (or in it).

Contact your local Peugeot Dealer to find out more about the options are available.

- 1. Front Mud flaps
- 2. Rear Mud flaps
- 3. Indoor parking cover
- 4. Seat covers "Sumatra" (for passenger seat)
- 5. Seat covers "Bali" (for folding passenger seat)
- 6. Carpet mats
- 7. Velvet carpet mats
- 8. Rubber Mats