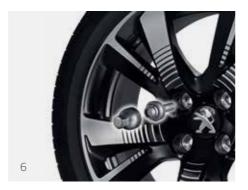

### SECURITY WORRY-FREE JOURNEYS

With a host of safety features available, the all-new PEUGEOT 3008 SUV keeps you protected, whatever the situation. Our range of child seats helps ensure younger passengers will be kept safe and sound, and thanks to our variety of wheel locks, parking aids and burglar alarms – your vehicle will be too.

1. Burglar alarm and parking aid
2. Dog Grille
3. Protection/safety kit
4. Range of child seats
5. Seatbelt cutter and Window breaker
6. Locking wheel nuts
7. Snow socks
8. Snow chains

12