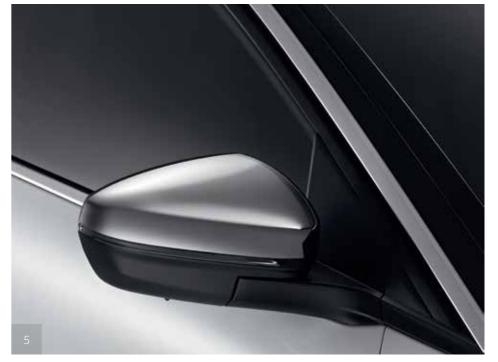

#### STYLE TURN HEADS

From aluminium pedals to chrome door mirrors and three different alloy wheel configurations, there are lots of options available to bring even more style to your all-new PEUGEOT 3008 SUV. And for those longer drives, why not add a footrest for extra comfort – both practical and stylish.

- 1. Centre Cap Diamond with strapping red mat for aluminium wheels
- 2. Black Centre Cap for aluminium wheels
- 3. Centre Cap White Ice for aluminium wheels
- 4. Centre Cap Grey Anthra for aluminium wheels
- 5. Chrome door mirror covers