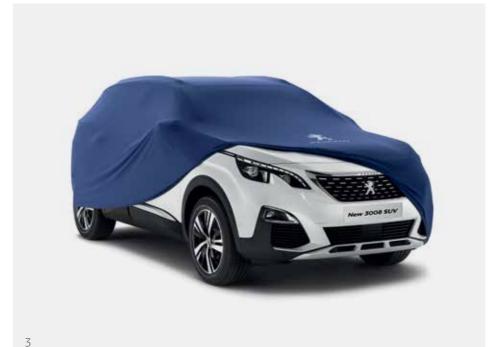

# PROTECTION ADVENTURE PROOF

Your all-new PEUGEOT 3008 SUV looks after you, so make sure you return the favour with our range of protection accessories.

With mud guards, protective covers and high-end velvet and rubber mats, you'll be able to prepare your vehicle to handle anything you throw at it (or in it).

Contact your local Peugeot Dealer to find out more about the options are available.

- 1. Front Mud flaps
- 2. Rear Mud flaps
- 3. Indoor parking cover
- 4. Seat covers "Sumatra" (for passenger seat)
- 5. Seat covers "Bali" (for folding passenger seat)
- 6. Carpet mats
- 7. Velvet carpet mats
- 8. Rubber Mats