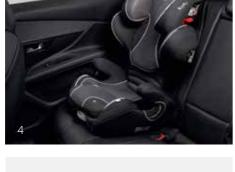

### SECURITY WORRY-FREE JOURNEYS

With a host of safety features available, the all-new PEUGEOT 3008 SUV keeps you protected, whatever the situation. Our range of child seats helps ensure younger passengers will be kept safe and sound, and thanks to our variety of wheel locks, parking aids and burglar alarms – your vehicle will be too.

1. Burglar alarm and parking aid
2. Dog Grille
3. Protection/safety kit
4. Range of child seats
5. Seatbelt cutter and Window breaker
6. Locking wheel nuts
7. Snow socks
8. Snow chains

12