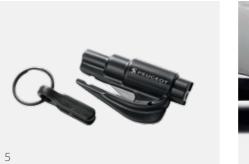

1. Burglar alarm and parking aid
2. Dog Grille
3. Protection/safety kit
4. Range of child seats
5. Seatbelt cutter and Window breaker
6. Locking wheel nuts
7. Snow socks
8. Snow chains

12