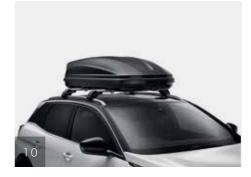

## SOLUTIONS FOR TRANSPORT MADE TO EXPLORE

Whether you fancy a weekend away, escaping to the countryside or just a bit of excitement, there are plenty of accessories to help you make the most of it.

With bike racks, roof boxes, tow bars and lots more options available, you can be sure your all-new PEUGEOT 3008 SUV is ready for anything.

Plus, all our roof racks are designed to meet City Crash Test standards, so you can be sure you and your passengers are well protected wherever your adventures take you.

1. Boot mat
2. Semi rigid boot tray
3. Boot liner
4. Luggage net
5. Roof rack
6. Swan neck tow bar
7. Tow bar connection kit - Removable Without Tools
8. Roof bars
9. Ski rack
10. Roof box (420 litres)
11. Bike Carrier