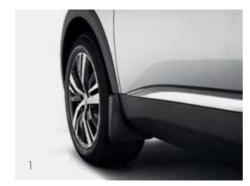

# PROTECTION ADVENTURE PROOF

Your all-new PEUGEOT 3008 SUV looks after you, so make sure you return the favour with our range of protection accessories.

With mud guards, protective covers and high-end velvet and rubber mats, you'll be able to prepare your vehicle to handle anything you throw at it (or in it).

Contact your local Peugeot Dealer to find out more about the options are available.

- 1. Front Mud flaps
- 2. Rear Mud flaps
- 3. Indoor parking cover
- 4. Seat covers "Sumatra" (for passenger seat)
- 5. Seat covers "Bali" (for folding passenger seat)
- 6. Carpet mats
- 7. Velvet carpet mats
- 8. Rubber Mats