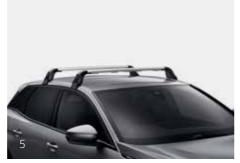

Plus, all our roof racks are designed to meet City Crash Test standards, so you can be sure you and your passengers are well protected wherever your adventures take you.

1. Boot mat
2. Semi rigid boot tray
3. Boot liner
4. Luggage net
5. Roof rack
6. Swan neck tow bar
7. Tow bar connection kit - Removable Without Tools
8. Roof bars
9. Ski rack
10. Roof box (420 litres)
11. Bike Carrier