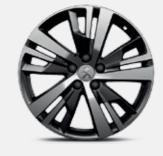

#### STYLE TURN HEADS

From aluminium pedals to chrome door mirrors and three different alloy wheel configurations, there are lots of options available to bring even more style to your all-new PEUGEOT 3008 SUV. And for those longer drives, why not add a footrest for extra comfort – both practical and stylish.

Set of 4 17" CHICAGO

Set of 4 18" DETROIT

Set of 4 19" NEW YORK

10