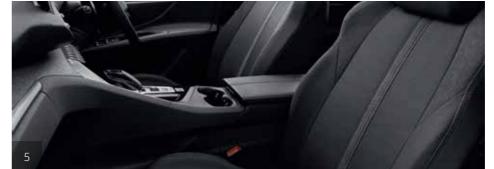

#### COMFORT TAILORED TO YOU

Whether it's clothes hangers in the headrests, fragrance refills or sun blinds there are a whole host of ways to personalise your all-new PEUGEOT 3008 SUV and make every journey even more comfortable.

Because after all, whether you're behind the wheel or just coming along for the ride, it's the little touches that make all the difference.

- 1. Wind deflectors
- 2. LED reading Light
- 3. Seat Protector
- 4. Clothes hanger on headrest
- 5. Nomadic ashtray6. Refill for fragrance diffuser
- 7. Coolbox (20 litres)
- 8. Side blinds
- 9. Storage for Rear Window