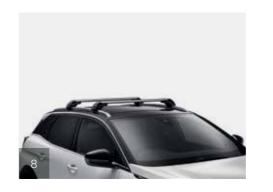

## SOLUTIONS FOR TRANSPORT MADE TO EXPLORE

Whether you fancy a weekend away, escaping to the countryside or just a bit of excitement, there are plenty of accessories to help you make the most of it.

With bike racks, roof boxes, tow bars and lots more options available, you can be sure your all-new PEUGEOT 3008 SUV is ready for anything.

Plus, all our roof racks are designed to meet City Crash Test standards, so you can be sure you and your passengers are well protected wherever your adventures take you.

1. Boot mat
2. Semi rigid boot tray
3. Boot liner
4. Luggage net
5. Roof rack
6. Swan neck tow bar
7. Tow bar connection kit - Removable Without Tools
8. Roof bars
9. Ski rack
10. Roof box (420 litres)
11. Bike Carrier