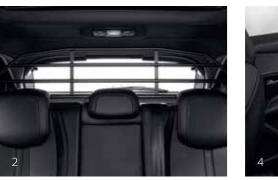

## SOLUTIONS FOR TRANSPORT MADE TO EXPLORE

Whether you fancy a weekend away, escaping to the countryside or just a bit of excitement, there are plenty of accessories to help you make the most of it.

With bike racks, roof boxes, tow bars and lots more options available, you can be sure your all-new PEUGEOT 3008 SUV is ready for anything.

Plus, all our roof racks are designed to meet City Crash Test standards, so you can be sure you and your passengers are well protected wherever your adventures take you.

1. Boot mat
2. Semi rigid boot tray
3. Boot liner
4. Luggage net
5. Roof rack
6. Swan neck tow bar
7. Tow bar connection kit - Removable Without Tools
8. Roof bars
9. Ski rack
10. Roof box (420 litres)
11. Bike Carrier