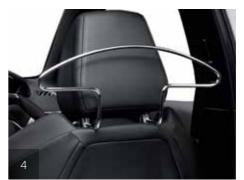

#### COMFORT TAILORED TO YOU

Whether it's clothes hangers in the headrests, fragrance refills or sun blinds there are a whole host of ways to personalise your all-new PEUGEOT 3008 SUV and make every journey even more comfortable.

Because after all, whether you're behind the wheel or just coming along for the ride, it's the little touches that make all the difference.

- 1. Wind deflectors
- 2. LED reading Light
- 3. Seat Protector
- 4. Clothes hanger on headrest
- 5. Nomadic ashtray6. Refill for fragrance diffuser
- 7. Coolbox (20 litres)
- 8. Side blinds
- 9. Storage for Rear Window