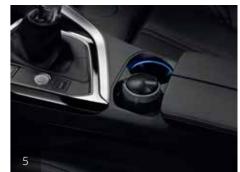

Because after all, whether you're behind the wheel or just coming along for the ride, it's the little touches that make all the difference.

- 1. Wind deflectors
- 2. LED reading Light
- 3. Seat Protector
- 4. Clothes hanger on headrest
- 5. Nomadic ashtray6. Refill for fragrance diffuser
- 7. Coolbox (20 litres)
- 8. Side blinds
- 9. Storage for Rear Window