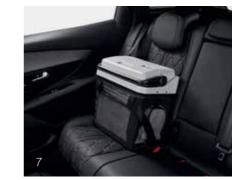

Because after all, whether you're behind the wheel or just coming along for the ride, it's the little touches that make all the difference.

- 1. Wind deflectors
- 2. LED reading Light
- 3. Seat Protector
- 4. Clothes hanger on headrest
- 5. Nomadic ashtray6. Refill for fragrance diffuser
- 7. Coolbox (20 litres)
- 8. Side blinds
- 9. Storage for Rear Window