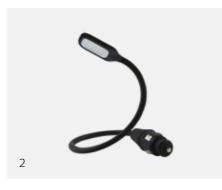

Because after all, whether you're behind the wheel or just coming along for the ride, it's the little touches that make all the difference.

- 1. Wind deflectors
- 2. LED reading Light
- 3. Seat Protector
- 4. Clothes hanger on headrest
- 5. Nomadic ashtray6. Refill for fragrance diffuser
- 7. Coolbox (20 litres)
- 8. Side blinds
- 9. Storage for Rear Window