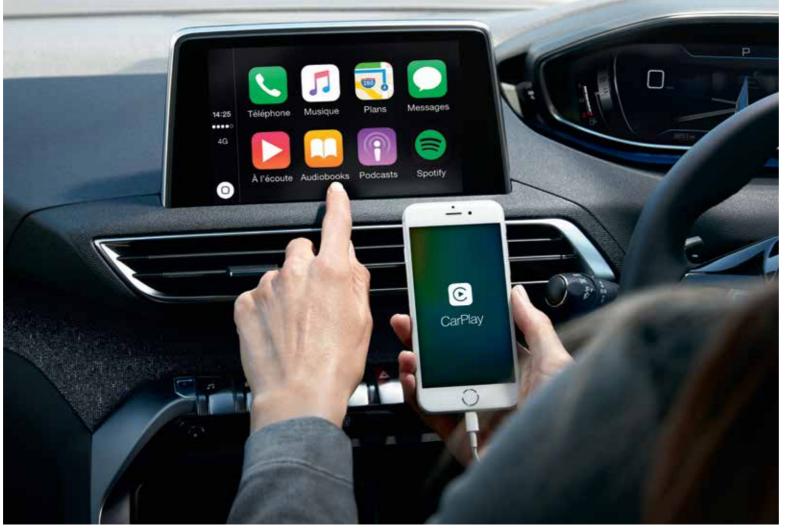

#### MULTIMEDIA ONBOARD INTELLIGENCE

Technology can already be found in every corner of your all-new PEUGEOT 3008 SUV, but for a completely unparalleled driving experience, there are a few extra options available.

Choose from portable DVD players, driver's assistants and the latest smartphone supports and chargers to ensure that wherever your destination might be, you and your passengers always enjoy the journey.