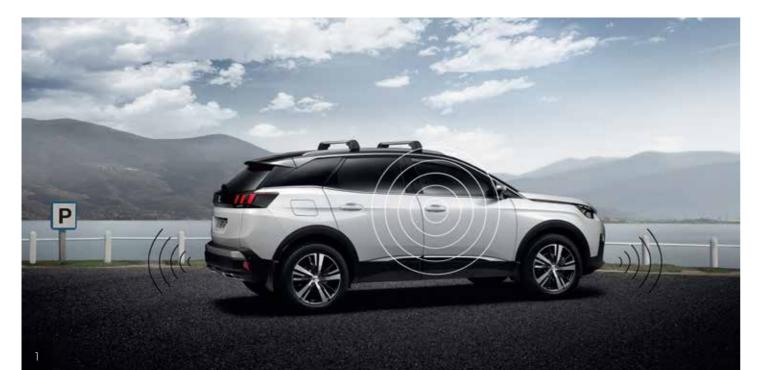

### SECURITY WORRY-FREE JOURNEYS

With a host of safety features available, the all-new PEUGEOT 3008 SUV keeps you protected, whatever the situation. Our range of child seats helps ensure younger passengers will be kept safe and sound, and thanks to our variety of wheel locks, parking aids and burglar alarms – your vehicle will be too.

1. Burglar alarm and parking aid
2. Dog Grille
3. Protection/safety kit
4. Range of child seats
5. Seatbelt cutter and Window breaker
6. Locking wheel nuts
7. Snow socks
8. Snow chains

12