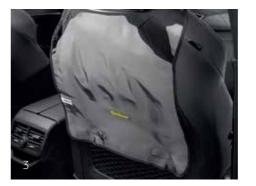

#### COMFORT TAILORED TO YOU

Whether it's clothes hangers in the headrests, fragrance refills or sun blinds there are a whole host of ways to personalise your all-new PEUGEOT 3008 SUV and make every journey even more comfortable.

Because after all, whether you're behind the wheel or just coming along for the ride, it's the little touches that make all the difference.

- 1. Wind deflectors
- 2. LED reading Light
- 3. Seat Protector
- 4. Clothes hanger on headrest
- 5. Nomadic ashtray6. Refill for fragrance diffuser
- 7. Coolbox (20 litres)
- 8. Side blinds
- 9. Storage for Rear Window