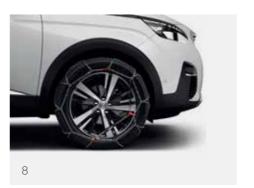

### SECURITY WORRY-FREE JOURNEYS

With a host of safety features available, the all-new PEUGEOT 3008 SUV keeps you protected, whatever the situation. Our range of child seats helps ensure younger passengers will be kept safe and sound, and thanks to our variety of wheel locks, parking aids and burglar alarms – your vehicle will be too.

1. Burglar alarm and parking aid
2. Dog Grille
3. Protection/safety kit
4. Range of child seats
5. Seatbelt cutter and Window breaker
6. Locking wheel nuts
7. Snow socks
8. Snow chains

12