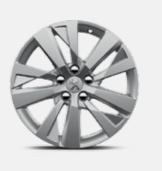

#### STYLE TURN HEADS

From aluminium pedals to chrome door mirrors and three different alloy wheel configurations, there are lots of options available to bring even more style to your all-new PEUGEOT 3008 SUV. And for those longer drives, why not add a footrest for extra comfort – both practical and stylish.

Set of 4 17" CHICAGO

Set of 4 18" DETROIT

Set of 4 19" NEW YORK

10