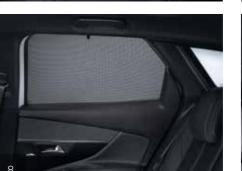

#### COMFORT TAILORED TO YOU

Whether it's clothes hangers in the headrests, fragrance refills or sun blinds there are a whole host of ways to personalise your all-new PEUGEOT 3008 SUV and make every journey even more comfortable.

Because after all, whether you're behind the wheel or just coming along for the ride, it's the little touches that make all the difference.

- 1. Wind deflectors
- 2. LED reading Light
- 3. Seat Protector
- 4. Clothes hanger on headrest
- 5. Nomadic ashtray6. Refill for fragrance diffuser
- 7. Coolbox (20 litres)
- 8. Side blinds
- 9. Storage for Rear Window