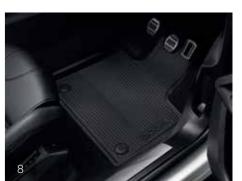

# PROTECTION ADVENTURE PROOF

Your all-new PEUGEOT 3008 SUV looks after you, so make sure you return the favour with our range of protection accessories.

With mud guards, protective covers and high-end velvet and rubber mats, you'll be able to prepare your vehicle to handle anything you throw at it (or in it).

Contact your local Peugeot Dealer to find out more about the options are available.

- 1. Front Mud flaps
- 2. Rear Mud flaps
- 3. Indoor parking cover
- 4. Seat covers "Sumatra" (for passenger seat)
- 5. Seat covers "Bali" (for folding passenger seat)
- 6. Carpet mats
- 7. Velvet carpet mats
- 8. Rubber Mats