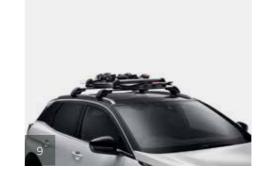

## SOLUTIONS FOR TRANSPORT MADE TO EXPLORE

Whether you fancy a weekend away, escaping to the countryside or just a bit of excitement, there are plenty of accessories to help you make the most of it.

With bike racks, roof boxes, tow bars and lots more options available, you can be sure your all-new PEUGEOT 3008 SUV is ready for anything.

Plus, all our roof racks are designed to meet City Crash Test standards, so you can be sure you and your passengers are well protected wherever your adventures take you.

1. Boot mat
2. Semi rigid boot tray
3. Boot liner
4. Luggage net
5. Roof rack
6. Swan neck tow bar
7. Tow bar connection kit - Removable Without Tools
8. Roof bars
9. Ski rack
10. Roof box (420 litres)
11. Bike Carrier