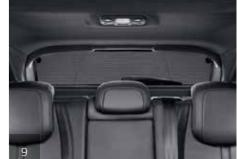

Because after all, whether you're behind the wheel or just coming along for the ride, it's the little touches that make all the difference.

- 1. Wind deflectors
- 2. LED reading Light
- 3. Seat Protector
- 4. Clothes hanger on headrest
- 5. Nomadic ashtray6. Refill for fragrance diffuser
- 7. Coolbox (20 litres)
- 8. Side blinds
- 9. Storage for Rear Window