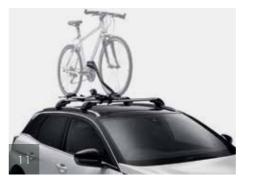

## SOLUTIONS FOR TRANSPORT MADE TO EXPLORE

Whether you fancy a weekend away, escaping to the countryside or just a bit of excitement, there are plenty of accessories to help you make the most of it.

With bike racks, roof boxes, tow bars and lots more options available, you can be sure your all-new PEUGEOT 3008 SUV is ready for anything.

Plus, all our roof racks are designed to meet City Crash Test standards, so you can be sure you and your passengers are well protected wherever your adventures take you.

1. Boot mat
2. Semi rigid boot tray
3. Boot liner
4. Luggage net
5. Roof rack
6. Swan neck tow bar
7. Tow bar connection kit - Removable Without Tools
8. Roof bars
9. Ski rack
10. Roof box (420 litres)
11. Bike Carrier