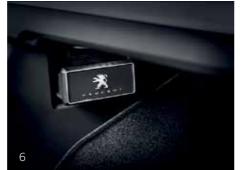

### SECURITY WORRY-FREE JOURNEYS

With a host of safety features available, the all-new PEUGEOT 3008 SUV keeps you protected, whatever the situation. Our range of child seats helps ensure younger passengers will be kept safe and sound, and thanks to our variety of wheel locks, parking aids and burglar alarms – your vehicle will be too.

1. Burglar alarm and parking aid
2. Dog Grille
3. Protection/safety kit
4. Range of child seats
5. Seatbelt cutter and Window breaker
6. Locking wheel nuts
7. Snow socks
8. Snow chains

12