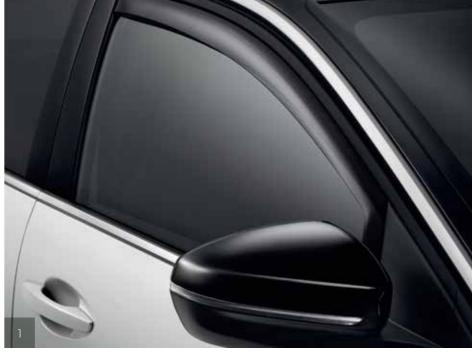

Because after all, whether you're behind the wheel or just coming along for the ride, it's the little touches that make all the difference.

- 1. Wind deflectors
- 2. LED reading Light
- 3. Seat Protector
- 4. Clothes hanger on headrest
- 5. Nomadic ashtray6. Refill for fragrance diffuser
- 7. Coolbox (20 litres)
- 8. Side blinds
- 9. Storage for Rear Window