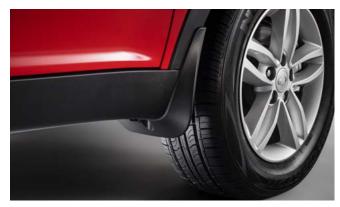

#### KORANDO

Rear Skid Plate (MY 17)

Side Step Set

Front Mud Guards

Front Skid Plate (MY 17)

Wind Deflector Kit

Rear Mud Guards

Side Protection Mouldings

| Protection                                                                                                                                 |         |  |
|--------------------------------------------------------------------------------------------------------------------------------------------|---------|--|
| Door Sill Protection Mouldings                                                                                                             | £80.00  |  |
| Front Mud Guards                                                                                                                           | £30.00  |  |
| Rear Mud Guards                                                                                                                            | £30.00  |  |
| Side Protection Mouldings                                                                                                                  | £70.00  |  |
| Rubber Floor Mat Set                                                                                                                       | £35.00  |  |
| Single Heavy Duty Seat Cover                                                                                                               | £18.00  |  |
| Load Liner                                                                                                                                 | £45.00  |  |
| Dog Guard                                                                                                                                  | £125.00 |  |
| Rear Loadspace Cover                                                                                                                       | £195.00 |  |
| Luggage Net                                                                                                                                | £25.00  |  |
| Travel Kit Moulded Bag - Includes - warning triangle, 1st aid kit, hi-vis vests, tyre gauge, ice scraper, wind up torch, breathalyser pair | £40.00  |  |
| Exterior Styling                                                                                                                           |         |  |
| Wind Deflector Kit                                                                                                                         | £90.00  |  |
| Front Skid Plate (MY 17)                                                                                                                   | £215.00 |  |
| Rear Skid Plate (MY 17)                                                                                                                    | £205.00 |  |
| Side Step Set                                                                                                                              | £350.00 |  |