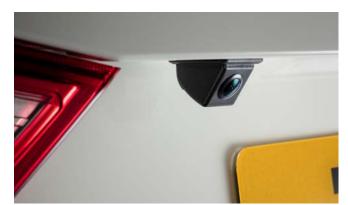

#### TURISMO

Front Skid Plate

Rearview Camera

Clarion Roof Mounted 10" DVD Player

Rear Skid Plate

Side Step Set

Boot Sill Protector

Door Sill Protection Mouldings