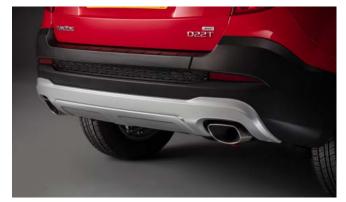

#### KORANDO

Rear Skid Plate (MY 17)

Side Step Set

Front Mud Guards

Front Skid Plate (MY 17)

Wind Deflector Kit

Rear Mud Guards

Side Protection Mouldings

| Protection                                                                                                                                 |         |  |
|--------------------------------------------------------------------------------------------------------------------------------------------|---------|--|
| Door Sill Protection Mouldings                                                                                                             | £80.00  |  |
| Front Mud Guards                                                                                                                           | £30.00  |  |
| Rear Mud Guards                                                                                                                            | £30.00  |  |
| Side Protection Mouldings                                                                                                                  | £70.00  |  |
| Rubber Floor Mat Set                                                                                                                       | £35.00  |  |
| Single Heavy Duty Seat Cover                                                                                                               | £18.00  |  |
| Load Liner                                                                                                                                 | £45.00  |  |
| Dog Guard                                                                                                                                  | £125.00 |  |
| Rear Loadspace Cover                                                                                                                       | £195.00 |  |
| Luggage Net                                                                                                                                | £25.00  |  |
| Travel Kit Moulded Bag - Includes - warning triangle, 1st aid kit, hi-vis vests, tyre gauge, ice scraper, wind up torch, breathalyser pair | £40.00  |  |
| Exterior Styling                                                                                                                           |         |  |
| Wind Deflector Kit                                                                                                                         | £90.00  |  |
| Front Skid Plate (MY 17)                                                                                                                   | £215.00 |  |
| Rear Skid Plate (MY 17)                                                                                                                    | £205.00 |  |
| Side Step Set                                                                                                                              | £350.00 |  |