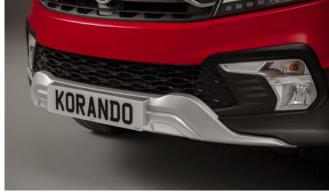

#### KORANDO

Rear Skid Plate (MY 17)

Side Step Set

Front Mud Guards

Front Skid Plate (MY 17)

Wind Deflector Kit

Rear Mud Guards

Side Protection Mouldings

#### KORANDO

| Description                                       | Without fitting<br>(Incl. VAT) |
|---------------------------------------------------|--------------------------------|
| Towing / Touring                                  |                                |
| Fixed towbar                                      | £205.00                        |
| Detachable towbar                                 | £335.00                        |
| 13 Pin Wiring Kit (7 pin function)                | £125.00                        |
| Caravan Extension Wiring                          | £55.00                         |
| LED module                                        | £35.00                         |
| Spare Wheel Kit 16" Alloy (excl tyre)             | £265.00                        |
| Spare Wheel Kit 18" Alloy Diamond Cut (excl tyre) | £320.00                        |
| Spare Wheel Kit 18" Alloy Black (excl tyre)       | £300.00                        |
| Space Saver Spare Wheel Kit                       | £145.00                        |
| Progressive Rear Spring Assistors                 | £185.00                        |
| Versatility                                       |                                |
| 2 Bike Cycle Carrier on Towball                   | £165.00                        |
| Roof Bar Set with Foot Pack                       | £225.00                        |
| Heated Screenwash System                          | £185.00                        |
| Touch Up Paint                                    | £18.00                         |
| Front Parking Sensors                             | £120.00                        |
| Rear Parking Sensors                              | £108.00                        |
| Audio Visual                                      |                                |
| Kenwood DAB Touchscreen Navigation                | £995.00                        |
| Reverse Camera (with Kenwood Navigation Unit)     | £90.00                         |
| Kenwood Dash Cam                                  | £210.00                        |
| Pure Highway DAB Radio Upgrade                    | £150.00                        |

| Protection                                                                                                                                 |         |  |
|--------------------------------------------------------------------------------------------------------------------------------------------|---------|--|
| Door Sill Protection Mouldings                                                                                                             | £80.00  |  |
| Front Mud Guards                                                                                                                           | £30.00  |  |
| Rear Mud Guards                                                                                                                            | £30.00  |  |
| Side Protection Mouldings                                                                                                                  | £70.00  |  |
| Rubber Floor Mat Set                                                                                                                       | £35.00  |  |
| Single Heavy Duty Seat Cover                                                                                                               | £18.00  |  |
| Load Liner                                                                                                                                 | £45.00  |  |
| Dog Guard                                                                                                                                  | £125.00 |  |
| Rear Loadspace Cover                                                                                                                       | £195.00 |  |
| Luggage Net                                                                                                                                | £25.00  |  |
| Travel Kit Moulded Bag - Includes - warning triangle, 1st aid kit, hi-vis vests, tyre gauge, ice scraper, wind up torch, breathalyser pair | £40.00  |  |
| Exterior Styling                                                                                                                           |         |  |
| Wind Deflector Kit                                                                                                                         | £90.00  |  |
| Front Skid Plate (MY 17)                                                                                                                   | £215.00 |  |
| Rear Skid Plate (MY 17)                                                                                                                    | £205.00 |  |
| Side Step Set                                                                                                                              | £350.00 |  |