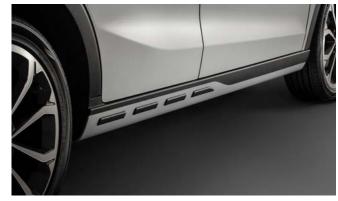

## CONTENTS

Front Skid Plate

Rear Bumper Guard

Rear Mud Guards

Rear Skid Plate

Outer Sill Moulding Set

Luggage Cover

Front Bumper Guard

| Protection                                                                                                                                 |         |
|--------------------------------------------------------------------------------------------------------------------------------------------|---------|
| Rubber Floor Mat Set                                                                                                                       | £35.00  |
| Load Area Rubber Mat (MY17)                                                                                                                | £35.00  |
| Load Area Carpet Mat                                                                                                                       | £32.00  |
| Luggage Tray                                                                                                                               | £ 50.00 |
| Luggage Lid - Front                                                                                                                        | £ 65.00 |
| Luggage Lid - Rear                                                                                                                         | £ 85.00 |
| Side Protection Door Mouldings                                                                                                             | £65.00  |
| LED Door Sill Protection Moulding                                                                                                          | £115.00 |
| Rear Mud Guards                                                                                                                            | £32.00  |
| Single Heavy Duty Seat Cover                                                                                                               | £18.00  |
| Luggage Cover                                                                                                                              | £135.00 |
| Dog Guard                                                                                                                                  | £129.00 |
| Travel Kit Moulded Bag - Includes - warning triangle, 1st aid kit, hi-vis vests, tyre gauge, ice scraper, wind up torch, breathalyser pair | £40.00  |
| Exterior Styling                                                                                                                           |         |
| Wind Deflector Kit                                                                                                                         | £90.00  |
| Carbon Fibre Wing Mirror Covers (set)                                                                                                      | £225.00 |
| Roof Stripe Kit                                                                                                                            | £295.00 |
| Roof Wrap Kit                                                                                                                              | £210.00 |
| Front Skid Plate                                                                                                                           | £175.00 |
| Rear Skid Plate                                                                                                                            | £175.00 |
| Front Bumper Guard                                                                                                                         | £295.00 |
| Rear Bumper Guard                                                                                                                          | £255.00 |
| Outer Sill Moulding Set                                                                                                                    | £325.00 |
| Door Protection Moulding Set                                                                                                               | £275.00 |
| Chrome Fog Lamp Moulding                                                                                                                   | £50.00  |