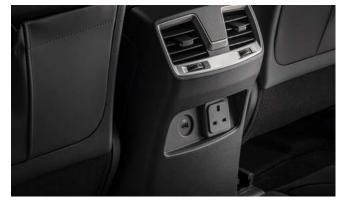

#### REXTON

Door Sill Protector Set

240v Power Socket

Bike Rack

Wind Deflector Kit Tinted

Boot Luggage Roll Out Cover (7 seat)

Detachable Towbar

Rexton Fog Lamp Eyebrow Set (Black)