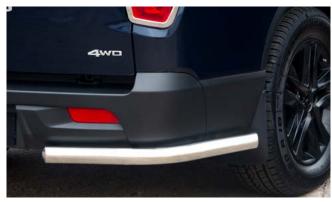

Rear Bumper Protector

Rear Light Surround Set

Side Step (Saracen)

Tonneau Cover Soft

Wind Deflector Kit

Rear Skid Plate

Top Roll Cover

Front Nudge Bar

| Audio Visual                                                                                                                               |         |
|--------------------------------------------------------------------------------------------------------------------------------------------|---------|
| Kenwood DAB Touch Screen Navigation                                                                                                        | £850.00 |
| Kenwood Dash Cam                                                                                                                           | £175.00 |
| Protection                                                                                                                                 |         |
| Bonnet Protector Kit - Black                                                                                                               | £120.83 |
| Bonnet Protector Kit - Silver                                                                                                              | £154.17 |
| Side Door Protection Moulding                                                                                                              | £120.00 |
| Load Bed Edge Protector Kit                                                                                                                | £110.00 |
| Load Bed Protector Tailgate Piece                                                                                                          | £45.00  |
| Rear Bumper Protector                                                                                                                      | £80.00  |
| Door Sill Protector Kit                                                                                                                    | £75.00  |
| Rubber Mat Set                                                                                                                             | £30.00  |
| Heavy Duty Seat Cover Set Front                                                                                                            | £60.00  |
| Heavy Duty Seat Cover Set Rear                                                                                                             | £50.00  |
| Travel Kit Moulded Bag - Includes - warning triangle, 1st aid kit, hi vis vests, tyre gauge, ice scraper, wind up torch, breathalyser pair | £33.33  |