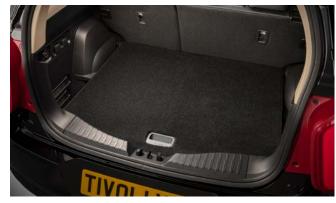

| Protection                                                                                                                                 |         |
|--------------------------------------------------------------------------------------------------------------------------------------------|---------|
| Rubber Floor Mat Set                                                                                                                       | £35.00  |
| Load Area Rubber Mat (MY17)                                                                                                                | £35.00  |
| Load Area Carpet Mat                                                                                                                       | £32.00  |
| Luggage Tray                                                                                                                               | £ 50.00 |
| Luggage Lid - Front                                                                                                                        | £ 65.00 |
| Luggage Lid - Rear                                                                                                                         | £ 85.00 |
| Side Protection Door Mouldings                                                                                                             | £65.00  |
| LED Door Sill Protection Moulding                                                                                                          | £115.00 |
| Rear Mud Guards                                                                                                                            | £32.00  |
| Single Heavy Duty Seat Cover                                                                                                               | £18.00  |
| Luggage Cover                                                                                                                              | £135.00 |
| Dog Guard                                                                                                                                  | £129.00 |
| Travel Kit Moulded Bag - Includes - warning triangle, 1st aid kit, hi-vis vests, tyre gauge, ice scraper, wind up torch, breathalyser pair | £40.00  |
| Exterior Styling                                                                                                                           |         |
| Wind Deflector Kit                                                                                                                         | £90.00  |
| Carbon Fibre Wing Mirror Covers (set)                                                                                                      | £225.00 |
| Roof Stripe Kit                                                                                                                            | £295.00 |
| Roof Wrap Kit                                                                                                                              | £210.00 |
| Front Skid Plate                                                                                                                           | £175.00 |
| Rear Skid Plate                                                                                                                            | £175.00 |
| Front Bumper Guard                                                                                                                         | £295.00 |
| Rear Bumper Guard                                                                                                                          | £255.00 |
| Outer Sill Moulding Set                                                                                                                    | £325.00 |
| Door Protection Moulding Set                                                                                                               | £275.00 |
| Chrome Fog Lamp Moulding                                                                                                                   | £50.00  |

## TIVOLI XLV

Front Skid Plate

Load Area Rubber Mat

Rear Skid Plate

Load Area Carpet Mat

Dog Guard

Rubber Floor Mat Set