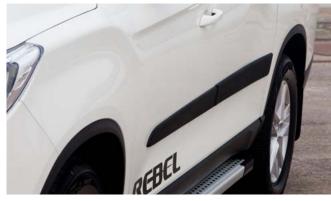

Side Step (Rebel)

Top Roll Cover Divider

Load Edge Protector

Musso Bonnet and Side Protectors

Rear Corner Bars (Chrome)

Tailgate Lowering System

Chrome Roll Top Sports Bar (also available in Black)

| Description                            | Without fitting<br>(Ex. VAT) |
|----------------------------------------|------------------------------|
| Towing / Touring                       |                              |
| Fixed towbar                           | £235.00                      |
| 13 Pin Wiring Kit (7 pin function)     | £150.00                      |
| Caravan Extension Wiring               | £41.67                       |
| Versatility                            |                              |
| 2 Bike Cycle Carrier on Towball        | £137.50                      |
| Spare Wheel Lock                       | £52.00                       |
| Roof Bar Set with Foot Pack            | £225.00                      |
| Heated Screenwash System               | £154.17                      |
| Touch Up Paint                         | £15.00                       |
| Tailgate Lowering System               | £90.00                       |
| Tonneau Cover Soft                     | £320.00                      |
| Bed Divider                            | £585.00                      |
| Sliding Load Bed                       | £875.00                      |
| Hard Cover Folding                     | £985.00                      |
| Top Roll Cover (Silver)                | £1,325.00                    |
| Top Roll Cover (Black)                 | £1,385.00                    |
| Commercial Top                         | £1,450.00                    |
| Hi Spec Hard Top                       | £1,650.00                    |
| Luxury Hard Top                        | £1,945.00                    |
| Ladder Rack System for Luxury Hard Top | £450.00                      |
| Roof Rails Set for Luxury Hard Top     | £195.00                      |
| Front Parking Sensors                  | £100.00                      |
| Rear Parking Sensors                   | £90.00                       |