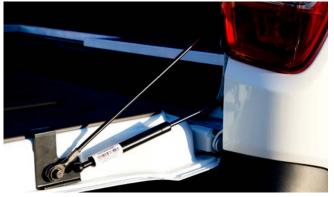

Side Step (Rebel)

Top Roll Cover Divider

Load Edge Protector

Musso Bonnet and Side Protectors

Rear Corner Bars (Chrome)

Tailgate Lowering System

Chrome Roll Top Sports Bar (also available in Black)

| Description                            | Without fitting<br>(Ex. VAT) |
|----------------------------------------|------------------------------|
| Towing / Touring                       |                              |
| Fixed towbar                           | £235.00                      |
| 13 Pin Wiring Kit (7 pin function)     | £150.00                      |
| Caravan Extension Wiring               | £41.67                       |
| Versatility                            |                              |
| 2 Bike Cycle Carrier on Towball        | £137.50                      |
| Spare Wheel Lock                       | £52.00                       |
| Roof Bar Set with Foot Pack            | £225.00                      |
| Heated Screenwash System               | £154.17                      |
| Touch Up Paint                         | £15.00                       |
| Tailgate Lowering System               | £90.00                       |
| Tonneau Cover Soft                     | £320.00                      |
| Bed Divider                            | £585.00                      |
| Sliding Load Bed                       | £875.00                      |
| Hard Cover Folding                     | £985.00                      |
| Top Roll Cover (Silver)                | £1,325.00                    |
| Top Roll Cover (Black)                 | £1,385.00                    |
| Commercial Top                         | £1,450.00                    |
| Hi Spec Hard Top                       | £1,650.00                    |
| Luxury Hard Top                        | £1,945.00                    |
| Ladder Rack System for Luxury Hard Top | £450.00                      |
| Roof Rails Set for Luxury Hard Top     | £195.00                      |
| Front Parking Sensors                  | £100.00                      |
| Rear Parking Sensors                   | £90.00                       |