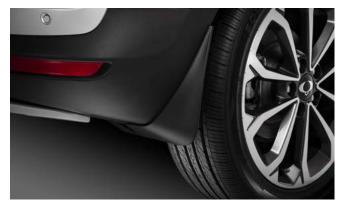

## CONTENTS

Front Skid Plate

Rear Bumper Guard

Rear Mud Guards

Rear Skid Plate

Outer Sill Moulding Set

Luggage Cover

Front Bumper Guard

| Protection                                                                                                                                 |         |
|--------------------------------------------------------------------------------------------------------------------------------------------|---------|
| Rubber Floor Mat Set                                                                                                                       | £35.00  |
| Load Area Rubber Mat (MY17)                                                                                                                | £35.00  |
| Load Area Carpet Mat                                                                                                                       | £32.00  |
| Luggage Tray                                                                                                                               | £ 50.00 |
| Luggage Lid - Front                                                                                                                        | £ 65.00 |
| Luggage Lid - Rear                                                                                                                         | £ 85.00 |
| Side Protection Door Mouldings                                                                                                             | £65.00  |
| LED Door Sill Protection Moulding                                                                                                          | £115.00 |
| Rear Mud Guards                                                                                                                            | £32.00  |
| Single Heavy Duty Seat Cover                                                                                                               | £18.00  |
| Luggage Cover                                                                                                                              | £135.00 |
| Dog Guard                                                                                                                                  | £129.00 |
| Travel Kit Moulded Bag - Includes - warning triangle, 1st aid kit, hi-vis vests, tyre gauge, ice scraper, wind up torch, breathalyser pair | £40.00  |
| Exterior Styling                                                                                                                           |         |
| Wind Deflector Kit                                                                                                                         | £90.00  |
| Carbon Fibre Wing Mirror Covers (set)                                                                                                      | £225.00 |
| Roof Stripe Kit                                                                                                                            | £295.00 |
| Roof Wrap Kit                                                                                                                              | £210.00 |
| Front Skid Plate                                                                                                                           | £175.00 |
| Rear Skid Plate                                                                                                                            | £175.00 |
| Front Bumper Guard                                                                                                                         | £295.00 |
| Rear Bumper Guard                                                                                                                          | £255.00 |
| Outer Sill Moulding Set                                                                                                                    | £325.00 |
| Door Protection Moulding Set                                                                                                               | £275.00 |
| Chrome Fog Lamp Moulding                                                                                                                   | £50.00  |