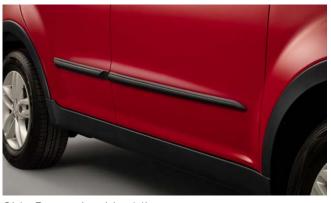

#### KORANDO

Rear Skid Plate (MY 17)

Side Step Set

Front Mud Guards

Front Skid Plate (MY 17)

Wind Deflector Kit

Rear Mud Guards

Side Protection Mouldings

#### KORANDO

| Description                                       | Without fitting<br>(Incl. VAT) |
|---------------------------------------------------|--------------------------------|
| Towing / Touring                                  |                                |
| Fixed towbar                                      | £205.00                        |
| Detachable towbar                                 | £335.00                        |
| 13 Pin Wiring Kit (7 pin function)                | £125.00                        |
| Caravan Extension Wiring                          | £55.00                         |
| LED module                                        | £35.00                         |
| Spare Wheel Kit 16" Alloy (excl tyre)             | £265.00                        |
| Spare Wheel Kit 18" Alloy Diamond Cut (excl tyre) | £320.00                        |
| Spare Wheel Kit 18" Alloy Black (excl tyre)       | £300.00                        |
| Space Saver Spare Wheel Kit                       | £145.00                        |
| Progressive Rear Spring Assistors                 | £185.00                        |
| Versatility                                       |                                |
| 2 Bike Cycle Carrier on Towball                   | £165.00                        |
| Roof Bar Set with Foot Pack                       | £225.00                        |
| Heated Screenwash System                          | £185.00                        |
| Touch Up Paint                                    | £18.00                         |
| Front Parking Sensors                             | £120.00                        |
| Rear Parking Sensors                              | £108.00                        |
| Audio Visual                                      |                                |
| Kenwood DAB Touchscreen Navigation                | £995.00                        |
| Reverse Camera (with Kenwood Navigation Unit)     | £90.00                         |
| Kenwood Dash Cam                                  | £210.00                        |
| Pure Highway DAB Radio Upgrade                    | £150.00                        |

| Protection                                                                                                                                 |         |  |
|--------------------------------------------------------------------------------------------------------------------------------------------|---------|--|
| Door Sill Protection Mouldings                                                                                                             | £80.00  |  |
| Front Mud Guards                                                                                                                           | £30.00  |  |
| Rear Mud Guards                                                                                                                            | £30.00  |  |
| Side Protection Mouldings                                                                                                                  | £70.00  |  |
| Rubber Floor Mat Set                                                                                                                       | £35.00  |  |
| Single Heavy Duty Seat Cover                                                                                                               | £18.00  |  |
| Load Liner                                                                                                                                 | £45.00  |  |
| Dog Guard                                                                                                                                  | £125.00 |  |
| Rear Loadspace Cover                                                                                                                       | £195.00 |  |
| Luggage Net                                                                                                                                | £25.00  |  |
| Travel Kit Moulded Bag - Includes - warning triangle, 1st aid kit, hi-vis vests, tyre gauge, ice scraper, wind up torch, breathalyser pair | £40.00  |  |
| Exterior Styling                                                                                                                           |         |  |
| Wind Deflector Kit                                                                                                                         | £90.00  |  |
| Front Skid Plate (MY 17)                                                                                                                   | £215.00 |  |
| Rear Skid Plate (MY 17)                                                                                                                    | £205.00 |  |
| Side Step Set                                                                                                                              | £350.00 |  |