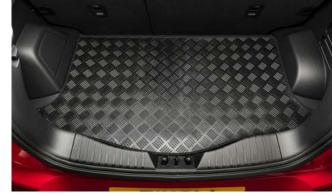

Chrome Fog Lamp Moulding

Load Area Rubber Mat

Luggage Tray

Luggage Tray Lid

Load Area Carpet Mat

Rubber Floor Mat Set

| Description                                  | Without fitting<br>(Incl. VAT) |
|----------------------------------------------|--------------------------------|
| Towing / Touring                             |                                |
| Towbar with Detachable Ball                  | £325.00                        |
| 13 Pin Wiring Kit (7 pin function)           | £130.00                        |
| Caravan Extension Wiring                     | £50.00                         |
| LED Module                                   | £35.00                         |
| Spare Wheel Kit 18" Alloy Silver (excl tyre) | £355.00                        |
| Spare Wheel Kit 18" Alloy Black (excl tyre)  | £290.00                        |
| Spare Wheel Kit 18" Alloy (excl tyre)        | £375.00                        |
| Space Saver Spare Wheel Kit 2WD              | £265.00                        |
| Space Saver Spare Wheel Kit 4WD              | £265.00                        |
| Versatility                                  |                                |
| 2 Bike Cycle Carrier on Towball              | £165.00                        |
| Roof Bar System                              | £275.00                        |
| Heated Screenwash System                     | £185.00                        |
| Touch Up Paint                               | £18.00                         |
| Front Parking Sensors                        | £120.00                        |
| Rear Parking Sensors                         | £108.00                        |
| Audio Visual                                 |                                |
| Kenwood Dash Cam                             | £210.00                        |
| Pure Highway DAB Radio Upgrade               | £150.00                        |

| Protection                                                                                                                                 |         |
|--------------------------------------------------------------------------------------------------------------------------------------------|---------|
| Rubber Floor Mat Set                                                                                                                       | £35.00  |
| Load Area Rubber Mat (MY17)                                                                                                                | £35.00  |
| Load Area Carpet Mat                                                                                                                       | £32.00  |
| Luggage Tray                                                                                                                               | £ 50.00 |
| Luggage Lid - Front                                                                                                                        | £ 65.00 |
| Luggage Lid - Rear                                                                                                                         | £ 85.00 |
| Side Protection Door Mouldings                                                                                                             | £65.00  |
| LED Door Sill Protection Moulding                                                                                                          | £115.00 |
| Rear Mud Guards                                                                                                                            | £32.00  |
| Single Heavy Duty Seat Cover                                                                                                               | £18.00  |
| Luggage Cover                                                                                                                              | £135.00 |
| Dog Guard                                                                                                                                  | £129.00 |
| Travel Kit Moulded Bag - Includes - warning triangle, 1st aid kit, hi-vis vests, tyre gauge, ice scraper, wind up torch, breathalyser pair | £40.00  |
| Exterior Styling                                                                                                                           |         |
| Wind Deflector Kit                                                                                                                         | £90.00  |
| Carbon Fibre Wing Mirror Covers (set)                                                                                                      | £225.00 |
| Roof Stripe Kit                                                                                                                            | £295.00 |
| Roof Wrap Kit                                                                                                                              | £210.00 |
| Front Skid Plate                                                                                                                           | £175.00 |
| Rear Skid Plate                                                                                                                            | £175.00 |
| Front Bumper Guard                                                                                                                         | £295.00 |
| Rear Bumper Guard                                                                                                                          | £255.00 |
| Outer Sill Moulding Set                                                                                                                    | £325.00 |
| Door Protection Moulding Set                                                                                                               | £275.00 |
| Chrome Fog Lamp Moulding                                                                                                                   | £50.00  |