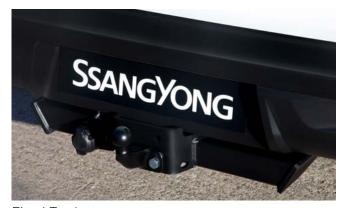

Side Step (Rebel)

Top Roll Cover Divider

Load Edge Protector

Musso Bonnet and Side Protectors

Rear Corner Bars (Chrome)

Tailgate Lowering System

Chrome Roll Top Sports Bar (also available in Black)

| Description                            | Without fitting<br>(Ex. VAT) |
|----------------------------------------|------------------------------|
| Towing / Touring                       |                              |
| Fixed towbar                           | £235.00                      |
| 13 Pin Wiring Kit (7 pin function)     | £150.00                      |
| Caravan Extension Wiring               | £41.67                       |
| Versatility                            |                              |
| 2 Bike Cycle Carrier on Towball        | £137.50                      |
| Spare Wheel Lock                       | £52.00                       |
| Roof Bar Set with Foot Pack            | £225.00                      |
| Heated Screenwash System               | £154.17                      |
| Touch Up Paint                         | £15.00                       |
| Tailgate Lowering System               | £90.00                       |
| Tonneau Cover Soft                     | £320.00                      |
| Bed Divider                            | £585.00                      |
| Sliding Load Bed                       | £875.00                      |
| Hard Cover Folding                     | £985.00                      |
| Top Roll Cover (Silver)                | £1,325.00                    |
| Top Roll Cover (Black)                 | £1,385.00                    |
| Commercial Top                         | £1,450.00                    |
| Hi Spec Hard Top                       | £1,650.00                    |
| Luxury Hard Top                        | £1,945.00                    |
| Ladder Rack System for Luxury Hard Top | £450.00                      |
| Roof Rails Set for Luxury Hard Top     | £195.00                      |
| Front Parking Sensors                  | £100.00                      |
| Rear Parking Sensors                   | £90.00                       |

# MUSSO PICK-UP (17 MY)

| Description                               | Without fitting<br>(Ex. VAT) |
|-------------------------------------------|------------------------------|
| Towing / Touring                          |                              |
| Fixed Towbar                              | £165.00                      |
| 13 Pin Wiring Kit (7 pin function)        | £87.50                       |
| Caravan Extension Wiring                  | £45.83                       |
| ALKO Towball (use with fixed towbar only) | £21.00                       |
| Locking Wheel Nut Kit                     | £25.00                       |
| Progressive Rear Spring Assistors         | £155.00                      |
| Versatility                               |                              |
| 2 Bike Cycle Carrier on Towball           | £137.50                      |
| Roof Bar Set with Foot Pack               | £185.00                      |
| Heated Screenwash System                  | £154.17                      |
| Touch Up Paint                            | £15.00                       |
| High Spec Hard Top (with central locking) | £1,545.00                    |
| Front Parking Sensors                     | £100.00                      |
| Rear Parking Sensors                      | £90.00                       |