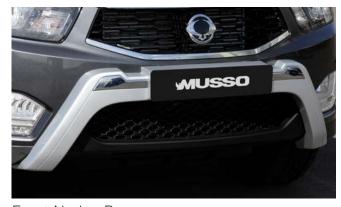

Side Step (Rebel)

Top Roll Cover Divider

Load Edge Protector

Musso Bonnet and Side Protectors

Rear Corner Bars (Chrome)

Tailgate Lowering System

Chrome Roll Top Sports Bar (also available in Black)

| Description                            | Without fitting<br>(Ex. VAT) |
|----------------------------------------|------------------------------|
| Towing / Touring                       |                              |
| Fixed towbar                           | £235.00                      |
| 13 Pin Wiring Kit (7 pin function)     | £150.00                      |
| Caravan Extension Wiring               | £41.67                       |
| Versatility                            |                              |
| 2 Bike Cycle Carrier on Towball        | £137.50                      |
| Spare Wheel Lock                       | £52.00                       |
| Roof Bar Set with Foot Pack            | £225.00                      |
| Heated Screenwash System               | £154.17                      |
| Touch Up Paint                         | £15.00                       |
| Tailgate Lowering System               | £90.00                       |
| Tonneau Cover Soft                     | £320.00                      |
| Bed Divider                            | £585.00                      |
| Sliding Load Bed                       | £875.00                      |
| Hard Cover Folding                     | £985.00                      |
| Top Roll Cover (Silver)                | £1,325.00                    |
| Top Roll Cover (Black)                 | £1,385.00                    |
| Commercial Top                         | £1,450.00                    |
| Hi Spec Hard Top                       | £1,650.00                    |
| Luxury Hard Top                        | £1,945.00                    |
| Ladder Rack System for Luxury Hard Top | £450.00                      |
| Roof Rails Set for Luxury Hard Top     | £195.00                      |
| Front Parking Sensors                  | £100.00                      |
| Rear Parking Sensors                   | £90.00                       |

# NEW MUSSO PICK-UP (CONTINUED)

| Exterior Styling                                                                         |          |
|------------------------------------------------------------------------------------------|----------|
| Front Nudge Bar - Black*                                                                 | £ 425.00 |
| Front Nudge Bar - Chrome*                                                                | £ 425.00 |
| 3-piece Sports Bar - Black for Top Roll Cover**                                          | £ 675.00 |
| 3-piece Sports Bar - Chrome for Top Roll Cover**                                         | £ 675.00 |
| 2-piece Sports Bar - Black***                                                            | £ 775.00 |
| 2-piece Sports Bar - Chrome***                                                           | £ 775.00 |
| Rear Light Surround Set - Chrome                                                         | £80.00   |
| Door Handle Set – Chrome                                                                 | £85.00   |
| Fog Lamp Eyebrow Set - Silver                                                            | £75.00   |
| Fog Lamp Eyebrow Set - Black                                                             | £75.00   |
| Front Skid Plate - Silver                                                                | £115.00  |
| Rear Skid Plate - Silver                                                                 | £115.00  |
| Front Style Pack – Silver (Front Skid Plate, Fog Lamp Eyebrows,<br>Bonnet Protector)     | £155.00  |
| Front Style Pack – Black (Front Skid Plate, Fog Lamp Eyebrows,<br>Bonnet Protector)      | £155.00  |
| Rear Style Pack – Silver (Rear Skid Plate, Bumper Protector, Load Bed<br>Edge Protector) | £125.00  |
| Rear Style Pack – Black (Rear Skid Plate, Bumper Protector, Load Bed<br>Edge Protector)  | £125.00  |
| Side Protection Kit (Door Sill Protectors, Side Door Protection Mouldings)               | £90.00   |
| Wind Deflector Kit – Tinted                                                              | £75.00   |