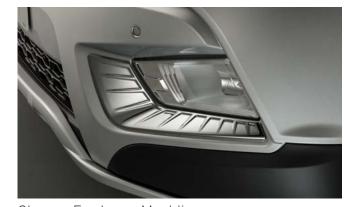

Chrome Fog Lamp Moulding

Load Area Rubber Mat

Luggage Tray

Luggage Tray Lid

Load Area Carpet Mat

Rubber Floor Mat Set

| Description                                  | Without fitting<br>(Incl. VAT) |
|----------------------------------------------|--------------------------------|
| Towing / Touring                             |                                |
| Towbar with Detachable Ball                  | £325.00                        |
| 13 Pin Wiring Kit (7 pin function)           | £130.00                        |
| Caravan Extension Wiring                     | £50.00                         |
| LED Module                                   | £35.00                         |
| Spare Wheel Kit 18" Alloy Silver (excl tyre) | £355.00                        |
| Spare Wheel Kit 18" Alloy Black (excl tyre)  | £290.00                        |
| Spare Wheel Kit 18" Alloy (excl tyre)        | £375.00                        |
| Space Saver Spare Wheel Kit 2WD              | £265.00                        |
| Space Saver Spare Wheel Kit 4WD              | £265.00                        |
| Versatility                                  |                                |
| 2 Bike Cycle Carrier on Towball              | £165.00                        |
| Roof Bar System                              | £275.00                        |
| Heated Screenwash System                     | £185.00                        |
| Touch Up Paint                               | £18.00                         |
| Front Parking Sensors                        | £120.00                        |
| Rear Parking Sensors                         | £108.00                        |
| Audio Visual                                 |                                |
| Kenwood Dash Cam                             | £210.00                        |
| Pure Highway DAB Radio Upgrade               | £150.00                        |