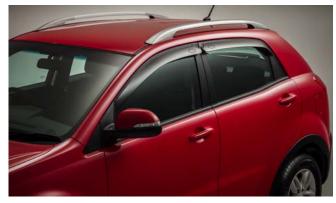

#### KORANDO

Rear Skid Plate (MY 17)

Side Step Set

Front Mud Guards

Front Skid Plate (MY 17)

Wind Deflector Kit

Rear Mud Guards

Side Protection Mouldings

#### KORANDO

| Description                                       | Without fitting<br>(Incl. VAT) |
|---------------------------------------------------|--------------------------------|
| Towing / Touring                                  |                                |
| Fixed towbar                                      | £205.00                        |
| Detachable towbar                                 | £335.00                        |
| 13 Pin Wiring Kit (7 pin function)                | £125.00                        |
| Caravan Extension Wiring                          | £55.00                         |
| LED module                                        | £35.00                         |
| Spare Wheel Kit 16" Alloy (excl tyre)             | £265.00                        |
| Spare Wheel Kit 18" Alloy Diamond Cut (excl tyre) | £320.00                        |
| Spare Wheel Kit 18" Alloy Black (excl tyre)       | £300.00                        |
| Space Saver Spare Wheel Kit                       | £145.00                        |
| Progressive Rear Spring Assistors                 | £185.00                        |
| Versatility                                       |                                |
| 2 Bike Cycle Carrier on Towball                   | £165.00                        |
| Roof Bar Set with Foot Pack                       | £225.00                        |
| Heated Screenwash System                          | £185.00                        |
| Touch Up Paint                                    | £18.00                         |
| Front Parking Sensors                             | £120.00                        |
| Rear Parking Sensors                              | £108.00                        |
| Audio Visual                                      |                                |
| Kenwood DAB Touchscreen Navigation                | £995.00                        |
| Reverse Camera (with Kenwood Navigation Unit)     | £90.00                         |
| Kenwood Dash Cam                                  | £210.00                        |
| Pure Highway DAB Radio Upgrade                    | £150.00                        |

| Protection                                                                                                                                 |         |  |
|--------------------------------------------------------------------------------------------------------------------------------------------|---------|--|
| Door Sill Protection Mouldings                                                                                                             | £80.00  |  |
| Front Mud Guards                                                                                                                           | £30.00  |  |
| Rear Mud Guards                                                                                                                            | £30.00  |  |
| Side Protection Mouldings                                                                                                                  | £70.00  |  |
| Rubber Floor Mat Set                                                                                                                       | £35.00  |  |
| Single Heavy Duty Seat Cover                                                                                                               | £18.00  |  |
| Load Liner                                                                                                                                 | £45.00  |  |
| Dog Guard                                                                                                                                  | £125.00 |  |
| Rear Loadspace Cover                                                                                                                       | £195.00 |  |
| Luggage Net                                                                                                                                | £25.00  |  |
| Travel Kit Moulded Bag - Includes - warning triangle, 1st aid kit, hi-vis vests, tyre gauge, ice scraper, wind up torch, breathalyser pair | £40.00  |  |
| Exterior Styling                                                                                                                           |         |  |
| Wind Deflector Kit                                                                                                                         | £90.00  |  |
| Front Skid Plate (MY 17)                                                                                                                   | £215.00 |  |
| Rear Skid Plate (MY 17)                                                                                                                    | £205.00 |  |
| Side Step Set                                                                                                                              | £350.00 |  |