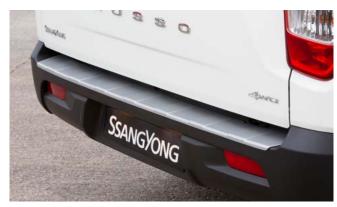

Rear Bumper Protector

Rear Light Surround Set

Side Step (Saracen)

Tonneau Cover Soft

Wind Deflector Kit

Rear Skid Plate

Top Roll Cover

Front Nudge Bar

Side Step (Rebel)

Top Roll Cover Divider

Load Edge Protector

Musso Bonnet and Side Protectors

Rear Corner Bars (Chrome)

Tailgate Lowering System

Chrome Roll Top Sports Bar (also available in Black)

| Description                            | Without fitting<br>(Ex. VAT) |
|----------------------------------------|------------------------------|
| Towing / Touring                       |                              |
| Fixed towbar                           | £235.00                      |
| 13 Pin Wiring Kit (7 pin function)     | £150.00                      |
| Caravan Extension Wiring               | £41.67                       |
| Versatility                            |                              |
| 2 Bike Cycle Carrier on Towball        | £137.50                      |
| Spare Wheel Lock                       | £52.00                       |
| Roof Bar Set with Foot Pack            | £225.00                      |
| Heated Screenwash System               | £154.17                      |
| Touch Up Paint                         | £15.00                       |
| Tailgate Lowering System               | £90.00                       |
| Tonneau Cover Soft                     | £320.00                      |
| Bed Divider                            | £585.00                      |
| Sliding Load Bed                       | £875.00                      |
| Hard Cover Folding                     | £985.00                      |
| Top Roll Cover (Silver)                | £1,325.00                    |
| Top Roll Cover (Black)                 | £1,385.00                    |
| Commercial Top                         | £1,450.00                    |
| Hi Spec Hard Top                       | £1,650.00                    |
| Luxury Hard Top                        | £1,945.00                    |
| Ladder Rack System for Luxury Hard Top | £450.00                      |
| Roof Rails Set for Luxury Hard Top     | £195.00                      |
| Front Parking Sensors                  | £100.00                      |
| Rear Parking Sensors                   | £90.00                       |

| Audio Visual                                                                                                                               |         |
|--------------------------------------------------------------------------------------------------------------------------------------------|---------|
| Kenwood DAB Touch Screen Navigation                                                                                                        | £850.00 |
| Kenwood Dash Cam                                                                                                                           | £175.00 |
| Protection                                                                                                                                 |         |
| Bonnet Protector Kit - Black                                                                                                               | £120.83 |
| Bonnet Protector Kit - Silver                                                                                                              | £154.17 |
| Side Door Protection Moulding                                                                                                              | £120.00 |
| Load Bed Edge Protector Kit                                                                                                                | £110.00 |
| Load Bed Protector Tailgate Piece                                                                                                          | £45.00  |
| Rear Bumper Protector                                                                                                                      | £80.00  |
| Door Sill Protector Kit                                                                                                                    | £75.00  |
| Rubber Mat Set                                                                                                                             | £30.00  |
| Heavy Duty Seat Cover Set Front                                                                                                            | £60.00  |
| Heavy Duty Seat Cover Set Rear                                                                                                             | £50.00  |
| Travel Kit Moulded Bag - Includes - warning triangle, 1st aid kit, hi vis vests, tyre gauge, ice scraper, wind up torch, breathalyser pair | £33.33  |