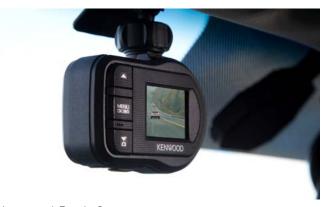

Chrome Fog Lamp Moulding

Load Area Rubber Mat

Luggage Tray

Luggage Tray Lid

Load Area Carpet Mat

Rubber Floor Mat Set

| Description                                  | Without fitting<br>(Incl. VAT) |
|----------------------------------------------|--------------------------------|
| Towing / Touring                             |                                |
| Towbar with Detachable Ball                  | £325.00                        |
| 13 Pin Wiring Kit (7 pin function)           | £130.00                        |
| Caravan Extension Wiring                     | £50.00                         |
| LED Module                                   | £35.00                         |
| Spare Wheel Kit 18" Alloy Silver (excl tyre) | £355.00                        |
| Spare Wheel Kit 18" Alloy Black (excl tyre)  | £290.00                        |
| Spare Wheel Kit 18" Alloy (excl tyre)        | £375.00                        |
| Space Saver Spare Wheel Kit 2WD              | £265.00                        |
| Space Saver Spare Wheel Kit 4WD              | £265.00                        |
| Versatility                                  |                                |
| 2 Bike Cycle Carrier on Towball              | £165.00                        |
| Roof Bar System                              | £275.00                        |
| Heated Screenwash System                     | £185.00                        |
| Touch Up Paint                               | £18.00                         |
| Front Parking Sensors                        | £120.00                        |
| Rear Parking Sensors                         | £108.00                        |
| Audio Visual                                 |                                |
| Kenwood Dash Cam                             | £210.00                        |
| Pure Highway DAB Radio Upgrade               | £150.00                        |

| Audio Visual                                                                                                                               |         |
|--------------------------------------------------------------------------------------------------------------------------------------------|---------|
| Kenwood Dash Cam                                                                                                                           | £210.00 |
| Pure Highway DAB Radio Upgrade                                                                                                             | £150.00 |
| Protection                                                                                                                                 |         |
| LED Door sill protection moulding                                                                                                          | £115.00 |
| Side Protection Door Mouldings                                                                                                             | £65.00  |
| Luggage Lid                                                                                                                                | £85.00  |
| Rubber Floor Mat Set                                                                                                                       | £35.00  |
| Load Area Rubber Mat                                                                                                                       | £35.00  |
| Load Area Carpet Mat                                                                                                                       | £35.00  |
| Single Heavy Duty Seat Cover                                                                                                               | £18.00  |
| Dog Guard                                                                                                                                  | £139.00 |
| Travel Kit Moulded Bag - Includes - warning triangle, 1st aid kit, hi-vis vests, tyre gauge, ice scraper, wind up torch, breathalyser pair | £40.00  |
| Exterior Styling                                                                                                                           |         |
| Wind Deflector Kit                                                                                                                         | £90.00  |
| Carbon Fibre Wing Mirror Covers (set)                                                                                                      | £225.00 |
| Front Skid Plate                                                                                                                           | £150.00 |
| Rear Skid Plate                                                                                                                            | £195.00 |
| Outer Sill Moulding Set                                                                                                                    | £325.00 |
| Door Protection Moulding Set                                                                                                               | £275.00 |

#### KORANDO

| Description                                       | Without fitting<br>(Incl. VAT) |
|---------------------------------------------------|--------------------------------|
| Towing / Touring                                  |                                |
| Fixed towbar                                      | £205.00                        |
| Detachable towbar                                 | £335.00                        |
| 13 Pin Wiring Kit (7 pin function)                | £125.00                        |
| Caravan Extension Wiring                          | £55.00                         |
| LED module                                        | £35.00                         |
| Spare Wheel Kit 16" Alloy (excl tyre)             | £265.00                        |
| Spare Wheel Kit 18" Alloy Diamond Cut (excl tyre) | £320.00                        |
| Spare Wheel Kit 18" Alloy Black (excl tyre)       | £300.00                        |
| Space Saver Spare Wheel Kit                       | £145.00                        |
| Progressive Rear Spring Assistors                 | £185.00                        |
| Versatility                                       |                                |
| 2 Bike Cycle Carrier on Towball                   | £165.00                        |
| Roof Bar Set with Foot Pack                       | £225.00                        |
| Heated Screenwash System                          | £185.00                        |
| Touch Up Paint                                    | £18.00                         |
| Front Parking Sensors                             | £120.00                        |
| Rear Parking Sensors                              | £108.00                        |
| Audio Visual                                      |                                |
| Kenwood DAB Touchscreen Navigation                | £995.00                        |
| Reverse Camera (with Kenwood Navigation Unit)     | £90.00                         |
| Kenwood Dash Cam                                  | £210.00                        |
| Pure Highway DAB Radio Upgrade                    | £150.00                        |

## REXTON

| Description                           | Without fitting<br>(Incl. VAT) |
|---------------------------------------|--------------------------------|
| Towing / Touring                      |                                |
| Detachable Towbar*                    | £385.00                        |
| Fixed Towbar*                         | £210.00                        |
| 13 Pin Wiring Kit (7 pin function)    | £170.00                        |
| Caravan Extension Wiring              | £50.00                         |
| Progressive Rear Spring Assistors     | £330.00                        |
| Spare Wheel Kit 17" Alloy (excl tyre) | £480.00                        |
| Spare Wheel Kit 18" Alloy (excl tyre) | £490.00                        |
| Spare Wheel Kit 20" Alloy (excl tyre) | £750.00                        |
| Versatility                           |                                |
| Kenwood DAB Touchscreen Navigation    | £1,020.00                      |
| UK Style Power Socket                 | £25.00                         |
| 2 Bike Cycle Carrier on Towball       | £165.00                        |
| Roof Bar Set with Foot Pack           | £270.00                        |
| Heated Screenwash System              | £185.00                        |
| Touch Up Paint                        | £18.00                         |
| Audio Visual                          |                                |
| Headrest Mounted 7" Twin DVD Screens  | £1,080.00                      |
| Kenwood Dash Cam                      | £210.00                        |

# TURISMO

| Description                                   | Without fitting<br>(Incl. VAT) |
|-----------------------------------------------|--------------------------------|
| Towing / Touring                              |                                |
| Detachable Towbar                             | £270.00                        |
| Fixed Towbar                                  | £220.00                        |
| 13 Pin Wiring Kit (7 pin function)            | £175.00                        |
| Caravan Extension Wiring                      | £50.00                         |
| Versatility                                   |                                |
| 2 Bike Cycle Carrier on Towball               | £165.00                        |
| Roof Bar Set with Foot Pack                   | £225.00                        |
| Heated Screenwash System                      | £185.00                        |
| Touch Up Paint                                | £18.00                         |
| Front Parking Sensors                         | £120.00                        |
| Rear Parking Sensors                          | £108.00                        |
| Audio Visual                                  |                                |
| Clarion Roof Mounted 10" DVD player           | £570.00                        |
| Kenwood DAB Touch Screen Navigation           | £995.00                        |
| Reverse Camera (with Kenwood Navigation Unit) | £102.00                        |
| Kenwood Dash Cam                              | £210.00                        |
| Pure Highway DAB Radio Upgrade                | £150.00                        |

| Audio Visual                                                                                                                               |         |
|--------------------------------------------------------------------------------------------------------------------------------------------|---------|
| Kenwood DAB Touch Screen Navigation                                                                                                        | £850.00 |
| Kenwood Dash Cam                                                                                                                           | £175.00 |
| Protection                                                                                                                                 |         |
| Bonnet Protector Kit - Black                                                                                                               | £120.83 |
| Bonnet Protector Kit - Silver                                                                                                              | £154.17 |
| Side Door Protection Moulding                                                                                                              | £120.00 |
| Load Bed Edge Protector Kit                                                                                                                | £110.00 |
| Load Bed Protector Tailgate Piece                                                                                                          | £45.00  |
| Rear Bumper Protector                                                                                                                      | £80.00  |
| Door Sill Protector Kit                                                                                                                    | £75.00  |
| Rubber Mat Set                                                                                                                             | £30.00  |
| Heavy Duty Seat Cover Set Front                                                                                                            | £60.00  |
| Heavy Duty Seat Cover Set Rear                                                                                                             | £50.00  |
| Travel Kit Moulded Bag - Includes - warning triangle, 1st aid kit, hi vis vests, tyre gauge, ice scraper, wind up torch, breathalyser pair | £33.33  |

| Audio Visual                                                                                                                               |         |  |
|--------------------------------------------------------------------------------------------------------------------------------------------|---------|--|
| Kenwood DAB Touchscreen Navigation                                                                                                         | £850.00 |  |
| Reverse Camera (with Kenwood Navigation Unit)                                                                                              | £75.00  |  |
| Kenwood Dash Cam                                                                                                                           | £175.00 |  |
| Pure Highway DAB Radio Upgrade                                                                                                             | £125.00 |  |
| Protection                                                                                                                                 |         |  |
| Rear Bumper Protection Pad                                                                                                                 | £45.00  |  |
| Load Area Rubber Mat                                                                                                                       | £45.00  |  |
| Rubber Mat Set                                                                                                                             | £30.00  |  |
| Single Heavy Duty Seat Cover                                                                                                               | £15.00  |  |
| Travel Kit Moulded Bag - Includes - warning triangle, 1st aid kit, hi-vis vests, tyre gauge, ice scraper, wind up torch, breathalyser pair | £33.33  |  |
| Exterior Styling                                                                                                                           |         |  |
| Front Nudge Bar                                                                                                                            | £210.00 |  |
| Front Skid Plate                                                                                                                           | £90.00  |  |
| Rear Skid Plate                                                                                                                            | £125.00 |  |
| Side Step Set                                                                                                                              | £385.00 |  |
| Wind Deflector Kit – Chrome                                                                                                                | £40.00  |  |
| Front Light Surround Set – Chrome                                                                                                          | £35.00  |  |
| Rear Light Surround Set – Chrome                                                                                                           | £35.00  |  |