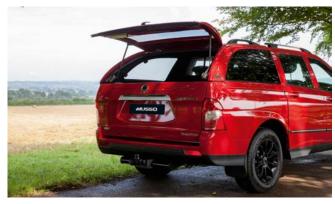

## MUSSO PICK-UP (17 MY)

Moulded Hard Top – full hard top with brake lights, headed rear window, sliding front glass, LED interior light, central locking, pop out opening windows & roof bars

Front Skid Plate

Side Step Set

Rear Skid Plate

Rear Bumper Protection Pad

Front Nudge Bar

Load Area Rubber Mat