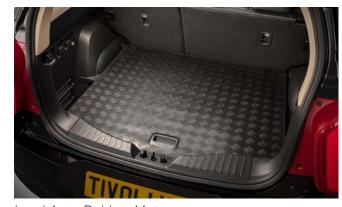

Chrome Fog Lamp Moulding

Load Area Rubber Mat

Luggage Tray

Luggage Tray Lid

Load Area Carpet Mat

Rubber Floor Mat Set

| Description                                  | Without fitting<br>(Incl. VAT) |
|----------------------------------------------|--------------------------------|
| Towing / Touring                             |                                |
| Towbar with Detachable Ball                  | £325.00                        |
| 13 Pin Wiring Kit (7 pin function)           | £130.00                        |
| Caravan Extension Wiring                     | £50.00                         |
| LED Module                                   | £35.00                         |
| Spare Wheel Kit 18" Alloy Silver (excl tyre) | £355.00                        |
| Spare Wheel Kit 18" Alloy Black (excl tyre)  | £290.00                        |
| Spare Wheel Kit 18" Alloy (excl tyre)        | £375.00                        |
| Space Saver Spare Wheel Kit 2WD              | £265.00                        |
| Space Saver Spare Wheel Kit 4WD              | £265.00                        |
| Versatility                                  |                                |
| 2 Bike Cycle Carrier on Towball              | £165.00                        |
| Roof Bar System                              | £275.00                        |
| Heated Screenwash System                     | £185.00                        |
| Touch Up Paint                               | £18.00                         |
| Front Parking Sensors                        | £120.00                        |
| Rear Parking Sensors                         | £108.00                        |
| Audio Visual                                 |                                |
| Kenwood Dash Cam                             | £210.00                        |
| Pure Highway DAB Radio Upgrade               | £150.00                        |

| Protection                                                                                                                                 |         |
|--------------------------------------------------------------------------------------------------------------------------------------------|---------|
| Rubber Floor Mat Set                                                                                                                       | £35.00  |
| Load Area Rubber Mat (MY17)                                                                                                                | £35.00  |
| Load Area Carpet Mat                                                                                                                       | £32.00  |
| Luggage Tray                                                                                                                               | £ 50.00 |
| Luggage Lid - Front                                                                                                                        | £ 65.00 |
| Luggage Lid - Rear                                                                                                                         | £ 85.00 |
| Side Protection Door Mouldings                                                                                                             | £65.00  |
| LED Door Sill Protection Moulding                                                                                                          | £115.00 |
| Rear Mud Guards                                                                                                                            | £32.00  |
| Single Heavy Duty Seat Cover                                                                                                               | £18.00  |
| Luggage Cover                                                                                                                              | £135.00 |
| Dog Guard                                                                                                                                  | £129.00 |
| Travel Kit Moulded Bag - Includes - warning triangle, 1st aid kit, hi-vis vests, tyre gauge, ice scraper, wind up torch, breathalyser pair | £40.00  |
| Exterior Styling                                                                                                                           |         |
| Wind Deflector Kit                                                                                                                         | £90.00  |
| Carbon Fibre Wing Mirror Covers (set)                                                                                                      | £225.00 |
| Roof Stripe Kit                                                                                                                            | £295.00 |
| Roof Wrap Kit                                                                                                                              | £210.00 |
| Front Skid Plate                                                                                                                           | £175.00 |
| Rear Skid Plate                                                                                                                            | £175.00 |
| Front Bumper Guard                                                                                                                         | £295.00 |
| Rear Bumper Guard                                                                                                                          | £255.00 |
| Outer Sill Moulding Set                                                                                                                    | £325.00 |
| Door Protection Moulding Set                                                                                                               | £275.00 |
| Chrome Fog Lamp Moulding                                                                                                                   | £50.00  |

## TIVOLI XLV

Front Skid Plate

Load Area Rubber Mat

Rear Skid Plate

Load Area Carpet Mat

Dog Guard

Rubber Floor Mat Set