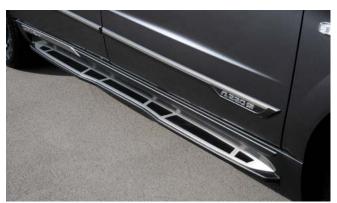

#### KORANDO

Rear Skid Plate (MY 17)

Side Step Set

Front Mud Guards

Front Skid Plate (MY 17)

Wind Deflector Kit

Rear Mud Guards

Side Protection Mouldings

#### KORANDO

| Description                                       | Without fitting<br>(Incl. VAT) |
|---------------------------------------------------|--------------------------------|
| Towing / Touring                                  |                                |
| Fixed towbar                                      | £205.00                        |
| Detachable towbar                                 | £335.00                        |
| 13 Pin Wiring Kit (7 pin function)                | £125.00                        |
| Caravan Extension Wiring                          | £55.00                         |
| LED module                                        | £35.00                         |
| Spare Wheel Kit 16" Alloy (excl tyre)             | £265.00                        |
| Spare Wheel Kit 18" Alloy Diamond Cut (excl tyre) | £320.00                        |
| Spare Wheel Kit 18" Alloy Black (excl tyre)       | £300.00                        |
| Space Saver Spare Wheel Kit                       | £145.00                        |
| Progressive Rear Spring Assistors                 | £185.00                        |
| Versatility                                       |                                |
| 2 Bike Cycle Carrier on Towball                   | £165.00                        |
| Roof Bar Set with Foot Pack                       | £225.00                        |
| Heated Screenwash System                          | £185.00                        |
| Touch Up Paint                                    | £18.00                         |
| Front Parking Sensors                             | £120.00                        |
| Rear Parking Sensors                              | £108.00                        |
| Audio Visual                                      |                                |
| Kenwood DAB Touchscreen Navigation                | £995.00                        |
| Reverse Camera (with Kenwood Navigation Unit)     | £90.00                         |
| Kenwood Dash Cam                                  | £210.00                        |
| Pure Highway DAB Radio Upgrade                    | £150.00                        |

| Protection                                                                                                                                 |         |  |
|--------------------------------------------------------------------------------------------------------------------------------------------|---------|--|
| Door Sill Protection Mouldings                                                                                                             | £80.00  |  |
| Front Mud Guards                                                                                                                           | £30.00  |  |
| Rear Mud Guards                                                                                                                            | £30.00  |  |
| Side Protection Mouldings                                                                                                                  | £70.00  |  |
| Rubber Floor Mat Set                                                                                                                       | £35.00  |  |
| Single Heavy Duty Seat Cover                                                                                                               | £18.00  |  |
| Load Liner                                                                                                                                 | £45.00  |  |
| Dog Guard                                                                                                                                  | £125.00 |  |
| Rear Loadspace Cover                                                                                                                       | £195.00 |  |
| Luggage Net                                                                                                                                | £25.00  |  |
| Travel Kit Moulded Bag - Includes - warning triangle, 1st aid kit, hi-vis vests, tyre gauge, ice scraper, wind up torch, breathalyser pair | £40.00  |  |
| Exterior Styling                                                                                                                           |         |  |
| Wind Deflector Kit                                                                                                                         | £90.00  |  |
| Front Skid Plate (MY 17)                                                                                                                   | £215.00 |  |
| Rear Skid Plate (MY 17)                                                                                                                    | £205.00 |  |
| Side Step Set                                                                                                                              | £350.00 |  |