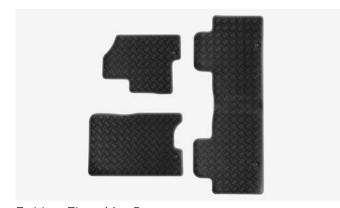

## TIVOLI XLV

Front Skid Plate

Load Area Rubber Mat

Rear Skid Plate

Load Area Carpet Mat

Dog Guard

Rubber Floor Mat Set

## TIVOLI XLV

| Description                                 | Without fitting<br>(Incl. VAT) |
|---------------------------------------------|--------------------------------|
| Towing / Touring                            |                                |
| Detachable Towbar                           | £325.00                        |
| 13 Pin Wiring Kit (7 pin function)          | £130.00                        |
| Caravan Extension Wiring                    | £50.00                         |
| LED module                                  | £35.00                         |
| Spare Wheel Kit 18" Alloy (excl tyre)       | £375.00                        |
| Spare Wheel Kit 18" Alloy Black (excl tyre) | £325.00                        |
| Space Saver Spare Wheel Kit 2WD             | £265.00                        |
| Space Saver Spare Wheel Kit 4WD             | £265.00                        |
| Versatility                                 |                                |
| 2 Bike Cycle Carrier on Towball             | £165.00                        |
| Roof Bar Set with Foot Pack                 | £225.00                        |
| Heated Screenwash System                    | £185.00                        |
| Touch Up Paint                              | £18.00                         |