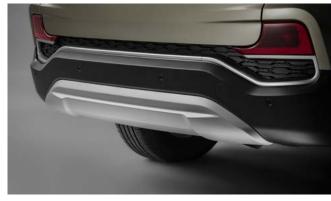

| Protection                                                                                                                                 |         |
|--------------------------------------------------------------------------------------------------------------------------------------------|---------|
| Rubber Floor Mat Set                                                                                                                       | £35.00  |
| Load Area Rubber Mat (MY17)                                                                                                                | £35.00  |
| Load Area Carpet Mat                                                                                                                       | £32.00  |
| Luggage Tray                                                                                                                               | £ 50.00 |
| Luggage Lid - Front                                                                                                                        | £ 65.00 |
| Luggage Lid - Rear                                                                                                                         | £ 85.00 |
| Side Protection Door Mouldings                                                                                                             | £65.00  |
| LED Door Sill Protection Moulding                                                                                                          | £115.00 |
| Rear Mud Guards                                                                                                                            | £32.00  |
| Single Heavy Duty Seat Cover                                                                                                               | £18.00  |
| Luggage Cover                                                                                                                              | £135.00 |
| Dog Guard                                                                                                                                  | £129.00 |
| Travel Kit Moulded Bag - Includes - warning triangle, 1st aid kit, hi-vis vests, tyre gauge, ice scraper, wind up torch, breathalyser pair | £40.00  |
| Exterior Styling                                                                                                                           |         |
| Wind Deflector Kit                                                                                                                         | £90.00  |
| Carbon Fibre Wing Mirror Covers (set)                                                                                                      | £225.00 |
| Roof Stripe Kit                                                                                                                            | £295.00 |
| Roof Wrap Kit                                                                                                                              | £210.00 |
| Front Skid Plate                                                                                                                           | £175.00 |
| Rear Skid Plate                                                                                                                            | £175.00 |
| Front Bumper Guard                                                                                                                         | £295.00 |
| Rear Bumper Guard                                                                                                                          | £255.00 |
| Outer Sill Moulding Set                                                                                                                    | £325.00 |
| Door Protection Moulding Set                                                                                                               | £275.00 |
| Chrome Fog Lamp Moulding                                                                                                                   | £50.00  |