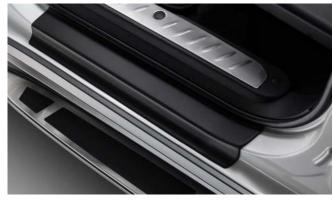

#### KORANDO

Rear Skid Plate (MY 17)

Side Step Set

Front Mud Guards

Front Skid Plate (MY 17)

Wind Deflector Kit

Rear Mud Guards

Side Protection Mouldings

Door Sill Protection Mouldings

Detachable Towbar

| Protection                                                                                                                                 |         |  |
|--------------------------------------------------------------------------------------------------------------------------------------------|---------|--|
| Door Sill Protection Mouldings                                                                                                             | £80.00  |  |
| Front Mud Guards                                                                                                                           | £30.00  |  |
| Rear Mud Guards                                                                                                                            | £30.00  |  |
| Side Protection Mouldings                                                                                                                  | £70.00  |  |
| Rubber Floor Mat Set                                                                                                                       | £35.00  |  |
| Single Heavy Duty Seat Cover                                                                                                               | £18.00  |  |
| Load Liner                                                                                                                                 | £45.00  |  |
| Dog Guard                                                                                                                                  | £125.00 |  |
| Rear Loadspace Cover                                                                                                                       | £195.00 |  |
| Luggage Net                                                                                                                                | £25.00  |  |
| Travel Kit Moulded Bag - Includes - warning triangle, 1st aid kit, hi-vis vests, tyre gauge, ice scraper, wind up torch, breathalyser pair | £40.00  |  |
| Exterior Styling                                                                                                                           |         |  |
| Wind Deflector Kit                                                                                                                         | £90.00  |  |
| Front Skid Plate (MY 17)                                                                                                                   | £215.00 |  |
| Rear Skid Plate (MY 17)                                                                                                                    | £205.00 |  |
| Side Step Set                                                                                                                              | £350.00 |  |