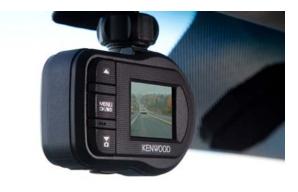

Chrome Fog Lamp Moulding

Load Area Rubber Mat

Luggage Tray

Luggage Tray Lid

Load Area Carpet Mat

Rubber Floor Mat Set

| Description                                  | Without fitting<br>(Incl. VAT) |
|----------------------------------------------|--------------------------------|
| Towing / Touring                             |                                |
| Towbar with Detachable Ball                  | £325.00                        |
| 13 Pin Wiring Kit (7 pin function)           | £130.00                        |
| Caravan Extension Wiring                     | £50.00                         |
| LED Module                                   | £35.00                         |
| Spare Wheel Kit 18" Alloy Silver (excl tyre) | £355.00                        |
| Spare Wheel Kit 18" Alloy Black (excl tyre)  | £290.00                        |
| Spare Wheel Kit 18" Alloy (excl tyre)        | £375.00                        |
| Space Saver Spare Wheel Kit 2WD              | £265.00                        |
| Space Saver Spare Wheel Kit 4WD              | £265.00                        |
| Versatility                                  |                                |
| 2 Bike Cycle Carrier on Towball              | £165.00                        |
| Roof Bar System                              | £275.00                        |
| Heated Screenwash System                     | £185.00                        |
| Touch Up Paint                               | £18.00                         |
| Front Parking Sensors                        | £120.00                        |
| Rear Parking Sensors                         | £108.00                        |
| Audio Visual                                 |                                |
| Kenwood Dash Cam                             | £210.00                        |
| Pure Highway DAB Radio Upgrade               | £150.00                        |