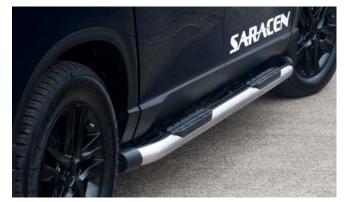

Rear Bumper Protector

Rear Light Surround Set

Side Step (Saracen)

Tonneau Cover Soft

Wind Deflector Kit

Rear Skid Plate

Top Roll Cover

Front Nudge Bar

Side Step (Rebel)

Top Roll Cover Divider

Load Edge Protector

Musso Bonnet and Side Protectors

Rear Corner Bars (Chrome)

Tailgate Lowering System

Chrome Roll Top Sports Bar (also available in Black)

| Description                            | Without fitting<br>(Ex. VAT) |
|----------------------------------------|------------------------------|
| Towing / Touring                       |                              |
| Fixed towbar                           | £235.00                      |
| 13 Pin Wiring Kit (7 pin function)     | £150.00                      |
| Caravan Extension Wiring               | £41.67                       |
| Versatility                            |                              |
| 2 Bike Cycle Carrier on Towball        | £137.50                      |
| Spare Wheel Lock                       | £52.00                       |
| Roof Bar Set with Foot Pack            | £225.00                      |
| Heated Screenwash System               | £154.17                      |
| Touch Up Paint                         | £15.00                       |
| Tailgate Lowering System               | £90.00                       |
| Tonneau Cover Soft                     | £320.00                      |
| Bed Divider                            | £585.00                      |
| Sliding Load Bed                       | £875.00                      |
| Hard Cover Folding                     | £985.00                      |
| Top Roll Cover (Silver)                | £1,325.00                    |
| Top Roll Cover (Black)                 | £1,385.00                    |
| Commercial Top                         | £1,450.00                    |
| Hi Spec Hard Top                       | £1,650.00                    |
| Luxury Hard Top                        | £1,945.00                    |
| Ladder Rack System for Luxury Hard Top | £450.00                      |
| Roof Rails Set for Luxury Hard Top     | £195.00                      |
| Front Parking Sensors                  | £100.00                      |
| Rear Parking Sensors                   | £90.00                       |