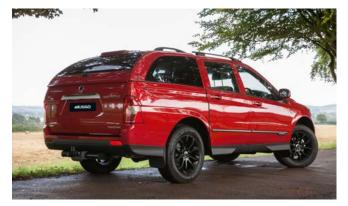

## MUSSO PICK-UP (17 MY)

Moulded Hard Top – full hard top with brake lights, headed rear window, sliding front glass, LED interior light, central locking, pop out opening windows & roof bars

Front Skid Plate