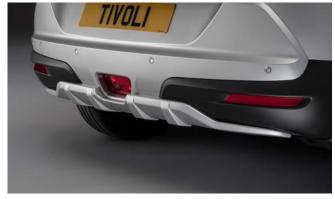

## TIVOLI XLV

Front Skid Plate

Load Area Rubber Mat

Rear Skid Plate

Load Area Carpet Mat

Dog Guard

Rubber Floor Mat Set

## TIVOLI XLV

| Description                                 | Without fitting<br>(Incl. VAT) |
|---------------------------------------------|--------------------------------|
| Towing / Touring                            |                                |
| Detachable Towbar                           | £325.00                        |
| 13 Pin Wiring Kit (7 pin function)          | £130.00                        |
| Caravan Extension Wiring                    | £50.00                         |
| LED module                                  | £35.00                         |
| Spare Wheel Kit 18" Alloy (excl tyre)       | £375.00                        |
| Spare Wheel Kit 18" Alloy Black (excl tyre) | £325.00                        |
| Space Saver Spare Wheel Kit 2WD             | £265.00                        |
| Space Saver Spare Wheel Kit 4WD             | £265.00                        |
| Versatility                                 |                                |
| 2 Bike Cycle Carrier on Towball             | £165.00                        |
| Roof Bar Set with Foot Pack                 | £225.00                        |
| Heated Screenwash System                    | £185.00                        |
| Touch Up Paint                              | £18.00                         |