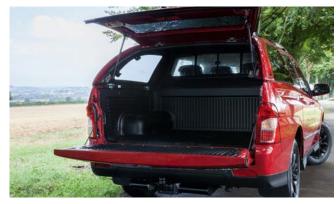

## MUSSO PICK-UP (17 MY)

Moulded Hard Top – full hard top with brake lights, headed rear window, sliding front glass, LED interior light, central locking, pop out opening windows & roof bars

Front Skid Plate

Side Step Set

Rear Skid Plate

Rear Bumper Protection Pad

Front Nudge Bar

Load Area Rubber Mat