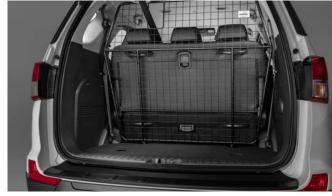

| Protection                                                                                                                                 |         |
|--------------------------------------------------------------------------------------------------------------------------------------------|---------|
| Rubber Floor Mat Set                                                                                                                       | £35.00  |
| Load Area Rubber Mat (MY17)                                                                                                                | £35.00  |
| Load Area Carpet Mat                                                                                                                       | £32.00  |
| Luggage Tray                                                                                                                               | £ 50.00 |
| Luggage Lid - Front                                                                                                                        | £ 65.00 |
| Luggage Lid - Rear                                                                                                                         | £ 85.00 |
| Side Protection Door Mouldings                                                                                                             | £65.00  |
| LED Door Sill Protection Moulding                                                                                                          | £115.00 |
| Rear Mud Guards                                                                                                                            | £32.00  |
| Single Heavy Duty Seat Cover                                                                                                               | £18.00  |
| Luggage Cover                                                                                                                              | £135.00 |
| Dog Guard                                                                                                                                  | £129.00 |
| Travel Kit Moulded Bag - Includes - warning triangle, 1st aid kit, hi-vis vests, tyre gauge, ice scraper, wind up torch, breathalyser pair | £40.00  |
| Exterior Styling                                                                                                                           |         |
| Wind Deflector Kit                                                                                                                         | £90.00  |
| Carbon Fibre Wing Mirror Covers (set)                                                                                                      | £225.00 |
| Roof Stripe Kit                                                                                                                            | £295.00 |
| Roof Wrap Kit                                                                                                                              | £210.00 |
| Front Skid Plate                                                                                                                           | £175.00 |
| Rear Skid Plate                                                                                                                            | £175.00 |
| Front Bumper Guard                                                                                                                         | £295.00 |
| Rear Bumper Guard                                                                                                                          | £255.00 |
| Outer Sill Moulding Set                                                                                                                    | £325.00 |
| Door Protection Moulding Set                                                                                                               | £275.00 |
| Chrome Fog Lamp Moulding                                                                                                                   | £50.00  |

## TIVOLI XLV

Front Skid Plate

Load Area Rubber Mat

Rear Skid Plate

Load Area Carpet Mat

Dog Guard

Rubber Floor Mat Set