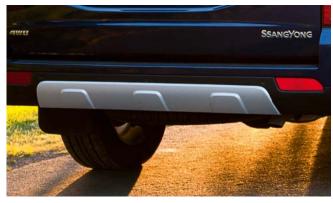

#### REXTON

Front Skid Plate

Side Step Set

Headrest Mounted 7" Twin DVD Screens

Rear Skid Plate

Rubber Boot Mat

Kenwood Dash Camera

Wind Deflector Kit

## REXTON

| Description                           | Without fitting<br>(Incl. VAT) |
|---------------------------------------|--------------------------------|
| Towing / Touring                      |                                |
| Detachable Towbar*                    | £385.00                        |
| Fixed Towbar*                         | £210.00                        |
| 13 Pin Wiring Kit (7 pin function)    | £170.00                        |
| Caravan Extension Wiring              | £50.00                         |
| Progressive Rear Spring Assistors     | £330.00                        |
| Spare Wheel Kit 17" Alloy (excl tyre) | £480.00                        |
| Spare Wheel Kit 18" Alloy (excl tyre) | £490.00                        |
| Spare Wheel Kit 20" Alloy (excl tyre) | £750.00                        |
| Versatility                           |                                |
| Kenwood DAB Touchscreen Navigation    | £1,020.00                      |
| UK Style Power Socket                 | £25.00                         |
| 2 Bike Cycle Carrier on Towball       | £165.00                        |
| Roof Bar Set with Foot Pack           | £270.00                        |
| Heated Screenwash System              | £185.00                        |
| Touch Up Paint                        | £18.00                         |
| Audio Visual                          |                                |
| Headrest Mounted 7" Twin DVD Screens  | £1,080.00                      |
| Kenwood Dash Cam                      | £210.00                        |

| Door Sill Protection Set  Bonnet Protector Kit - Black  Bonnet Protector Kit - Silver  C185.00  Rubber Floor Mat Set  Rubber Floor Mat Set  Rubber Floor Mat 7 Seater (third row)  Rubber Boot Mat 5 and 7 Seat  Heavy Duty Seat Cover Set - Front  Heavy Duty Seat Cover Set - Rear  Load Liner 5 Seat (shallow)  Front Mud Guards  Dog Guard 5 Seat  C165.00  Dog Guard 7 Seat  E165.00  Boot Luggage Roll Out Cover 7 Seat  Exterior Styling  Wind Deflector Kit  C90.00  Rear Skid Plate  E135.00  E135.00  Rear Skid Plate  E135.00                                                                                                                                                                     | Protection                            |         |
|--------------------------------------------------------------------------------------------------------------------------------------------------------------------------------------------------------------------------------------------------------------------------------------------------------------------------------------------------------------------------------------------------------------------------------------------------------------------------------------------------------------------------------------------------------------------------------------------------------------------------------------------------------------------------------------------------------------|---------------------------------------|---------|
| Bonnet Protector Kit - Silver  Rubber Floor Mat Set  £35.00  Rubber Floor Mat 7 Seater (third row)  Rubber Boot Mat 5 and 7 Seat  £23.00  Heavy Duty Seat Cover Set - Front  £72.00  Heavy Duty Seat Cover Set - Rear  £60.00  Load Liner 5 Seat (shallow)  Front Mud Guards  £30.00  Dog Guard 5 Seat  £165.00  Dog Guard 7 Seat  £175.00  Load Area Divider 5 Seat  £165.00  Boot Luggage Roll Out Cover 7 Seat  Travel Kit Moulded Bag - Includes - warning triangle, 1st aid kit, hi-vis vests, tyre gauge, ice scraper, wind up torch, breathalyser pair  Exterior Styling  Wind Deflector Kit  £90.00  Side Step Set  £450.00  Front Skid Plate                                                        | Door Sill Protection Set              | £85.00  |
| Rubber Floor Mat Set  Rubber Floor Mat 7 Seater (third row)  Rubber Boot Mat 5 and 7 Seat  Heavy Duty Seat Cover Set - Front  Heavy Duty Seat Cover Set - Rear  Load Liner 5 Seat (shallow)  Front Mud Guards  Dog Guard 5 Seat  Load Area Divider 5 Seat  Boot Luggage Roll Out Cover 7 Seat  Travel Kit Moulded Bag - Includes - warning triangle, 1st aid kit, hi-vis vests, tyre gauge, ice scraper, wind up torch, breathalyser pair  Exterior Styling  Wind Deflector Kit  £90.00  Front Skid Plate  £135.00                                                                                                                                                                                           | Bonnet Protector Kit - Black          | £145.00 |
| Rubber Floor Mat 7 Seater (third row)  Rubber Boot Mat 5 and 7 Seat  E32.00  Heavy Duty Seat Cover Set - Front  Heavy Duty Seat Cover Set - Rear  E60.00  Load Liner 5 Seat (shallow)  Front Mud Guards  Dog Guard 5 Seat  E165.00  Dog Guard 7 Seat  E175.00  Load Area Divider 5 Seat  E165.00  Boot Luggage Roll Out Cover 7 Seat  Travel Kit Moulded Bag - Includes - warning triangle, 1st aid kit, hi-vis vests, tyre gauge, ice scraper, wind up torch, breathalyser pair  Exterior Styling  Wind Deflector Kit  E90.00  Side Step Set  E135.00                                                                                                                                                       | Bonnet Protector Kit - Silver         | £185.00 |
| Rubber Boot Mat 5 and 7 Seat  Heavy Duty Seat Cover Set - Front  E72.00  Heavy Duty Seat Cover Set - Rear  £60.00  Load Liner 5 Seat (shallow)  Front Mud Guards  Dog Guard 5 Seat  £165.00  Dog Guard 7 Seat  £175.00  Load Area Divider 5 Seat  £165.00  Boot Luggage Roll Out Cover 7 Seat  £110.00  Travel Kit Moulded Bag - Includes - warning triangle, 1st aid kit, hi-vis vests, tyre gauge, ice scraper, wind up torch, breathalyser pair  Exterior Styling  Wind Deflector Kit  £90.00  Side Step Set  £450.00  Front Skid Plate                                                                                                                                                                   | Rubber Floor Mat Set                  | £35.00  |
| Heavy Duty Seat Cover Set - Front  Heavy Duty Seat Cover Set - Rear  Load Liner 5 Seat (shallow)  Front Mud Guards  Dog Guard 5 Seat  E165.00  Dog Guard 7 Seat  Load Area Divider 5 Seat  Boot Luggage Roll Out Cover 7 Seat  Travel Kit Moulded Bag - Includes - warning triangle, 1st aid kit, hi-vis vests, tyre gauge, ice scraper, wind up torch, breathalyser pair  Exterior Styling  Wind Deflector Kit  £90.00  Front Skid Plate  £135.00                                                                                                                                                                                                                                                           | Rubber Floor Mat 7 Seater (third row) | £23.00  |
| Heavy Duty Seat Cover Set - Rear  Load Liner 5 Seat (shallow)  Front Mud Guards  Dog Guard 5 Seat  E165.00  Dog Guard 7 Seat  Load Area Divider 5 Seat  E165.00  Boot Luggage Roll Out Cover 7 Seat  Travel Kit Moulded Bag - Includes - warning triangle, 1st aid kit, hi-vis vests, tyre gauge, ice scraper, wind up torch, breathalyser pair  Exterior Styling  Wind Deflector Kit  Side Step Set  E60.00  £50.00  £75.00  £75.00  £75.00  £75.00  £75.00  £75.00  £75.00  £75.00  £75.00  £75.00  £75.00  £75.00  £75.00  £75.00  £75.00  £75.00  £75.00  £75.00  £75.00  £75.00  £75.00  £75.00  £75.00  £75.00  £75.00  £75.00  £75.00  £75.00  £75.00  £75.00  £75.00  £75.00  £75.00  £75.00  £75.00 | Rubber Boot Mat 5 and 7 Seat          | £32.00  |
| Load Liner 5 Seat (shallow)  Front Mud Guards  £30.00  Dog Guard 5 Seat  £165.00  Dog Guard 7 Seat  £175.00  Load Area Divider 5 Seat  £165.00  Boot Luggage Roll Out Cover 7 Seat  £110.00  Travel Kit Moulded Bag - Includes - warning triangle, 1st aid kit, hi-vis vests, tyre gauge, ice scraper, wind up torch, breathalyser pair  £40.00  Exterior Styling  Wind Deflector Kit  £90.00  Side Step Set  £450.00  Front Skid Plate                                                                                                                                                                                                                                                                      | Heavy Duty Seat Cover Set - Front     | £72.00  |
| Front Mud Guards  E30.00  Dog Guard 5 Seat  Dog Guard 7 Seat  Load Area Divider 5 Seat  E165.00  Boot Luggage Roll Out Cover 7 Seat  Travel Kit Moulded Bag - Includes - warning triangle, 1st aid kit, hi-vis vests, tyre gauge, ice scraper, wind up torch, breathalyser pair  Exterior Styling  Wind Deflector Kit  E90.00  Side Step Set  E135.00                                                                                                                                                                                                                                                                                                                                                        | Heavy Duty Seat Cover Set - Rear      | £60.00  |
| Dog Guard 5 Seat  Dog Guard 7 Seat  Load Area Divider 5 Seat  E165.00  Boot Luggage Roll Out Cover 7 Seat  Travel Kit Moulded Bag - Includes - warning triangle, 1st aid kit, hi-vis vests, tyre gauge, ice scraper, wind up torch, breathalyser pair  Exterior Styling  Wind Deflector Kit  E90.00  Side Step Set  E135.00                                                                                                                                                                                                                                                                                                                                                                                  | Load Liner 5 Seat (shallow)           | £95.00  |
| Dog Guard 7 Seat  Load Area Divider 5 Seat  E165.00  Boot Luggage Roll Out Cover 7 Seat  Travel Kit Moulded Bag - Includes - warning triangle, 1st aid kit, hi-vis vests, tyre gauge, ice scraper, wind up torch, breathalyser pair  Exterior Styling  Wind Deflector Kit  £90.00  Side Step Set  £450.00  Front Skid Plate                                                                                                                                                                                                                                                                                                                                                                                  | Front Mud Guards                      | £30.00  |
| Load Area Divider 5 Seat  Boot Luggage Roll Out Cover 7 Seat  E110.00  Travel Kit Moulded Bag - Includes - warning triangle, 1st aid kit, hi-vis vests, tyre gauge, ice scraper, wind up torch, breathalyser pair  Exterior Styling  Wind Deflector Kit  £90.00  Side Step Set  £450.00  Front Skid Plate                                                                                                                                                                                                                                                                                                                                                                                                    | Dog Guard 5 Seat                      | £165.00 |
| Boot Luggage Roll Out Cover 7 Seat £110.00  Travel Kit Moulded Bag - Includes - warning triangle, 1st aid kit, hi-vis vests, tyre gauge, ice scraper, wind up torch, breathalyser pair £40.00  Exterior Styling  Wind Deflector Kit £90.00  Side Step Set £450.00  Front Skid Plate £135.00                                                                                                                                                                                                                                                                                                                                                                                                                  | Dog Guard 7 Seat                      | £175.00 |
| Travel Kit Moulded Bag - Includes - warning triangle, 1st aid kit, hi-vis vests, tyre gauge, ice scraper, wind up torch, breathalyser pair  Exterior Styling  Wind Deflector Kit  £90.00  Side Step Set  £450.00  Front Skid Plate                                                                                                                                                                                                                                                                                                                                                                                                                                                                           | Load Area Divider 5 Seat              | £165.00 |
| vests, tyre gauge, ice scraper, wind up torch, breathalyser pair  Exterior Styling  Wind Deflector Kit  £90.00  Side Step Set  £450.00  Front Skid Plate  £135.00                                                                                                                                                                                                                                                                                                                                                                                                                                                                                                                                            | Boot Luggage Roll Out Cover 7 Seat    | £110.00 |
| Wind Deflector Kit £90.00 Side Step Set £450.00 Front Skid Plate £135.00                                                                                                                                                                                                                                                                                                                                                                                                                                                                                                                                                                                                                                     |                                       | £40.00  |
| Side Step Set £450.00 Front Skid Plate £135.00                                                                                                                                                                                                                                                                                                                                                                                                                                                                                                                                                                                                                                                               | Exterior Styling                      |         |
| Front Skid Plate £135.00                                                                                                                                                                                                                                                                                                                                                                                                                                                                                                                                                                                                                                                                                     | Wind Deflector Kit                    | £90.00  |
| 2.0000                                                                                                                                                                                                                                                                                                                                                                                                                                                                                                                                                                                                                                                                                                       | Side Step Set                         | £450.00 |
| Rear Skid Plate £135.00                                                                                                                                                                                                                                                                                                                                                                                                                                                                                                                                                                                                                                                                                      | Front Skid Plate                      | £135.00 |
|                                                                                                                                                                                                                                                                                                                                                                                                                                                                                                                                                                                                                                                                                                              | Rear Skid Plate                       | £135.00 |