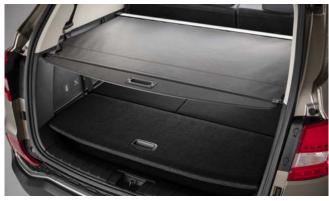

#### REXTON

Door Sill Protector Set

240v Power Socket

Bike Rack

Wind Deflector Kit Tinted

Boot Luggage Roll Out Cover (7 seat)

Detachable Towbar

Rexton Fog Lamp Eyebrow Set (Black)