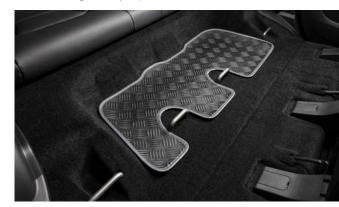

Chrome Fog Lamp Moulding

Load Area Rubber Mat

Luggage Tray

Luggage Tray Lid

Load Area Carpet Mat

Rubber Floor Mat Set

| Description                                  | Without fitting<br>(Incl. VAT) |
|----------------------------------------------|--------------------------------|
| Towing / Touring                             |                                |
| Towbar with Detachable Ball                  | £325.00                        |
| 13 Pin Wiring Kit (7 pin function)           | £130.00                        |
| Caravan Extension Wiring                     | £50.00                         |
| LED Module                                   | £35.00                         |
| Spare Wheel Kit 18" Alloy Silver (excl tyre) | £355.00                        |
| Spare Wheel Kit 18" Alloy Black (excl tyre)  | £290.00                        |
| Spare Wheel Kit 18" Alloy (excl tyre)        | £375.00                        |
| Space Saver Spare Wheel Kit 2WD              | £265.00                        |
| Space Saver Spare Wheel Kit 4WD              | £265.00                        |
| Versatility                                  |                                |
| 2 Bike Cycle Carrier on Towball              | £165.00                        |
| Roof Bar System                              | £275.00                        |
| Heated Screenwash System                     | £185.00                        |
| Touch Up Paint                               | £18.00                         |
| Front Parking Sensors                        | £120.00                        |
| Rear Parking Sensors                         | £108.00                        |
| Audio Visual                                 |                                |
| Kenwood Dash Cam                             | £210.00                        |
| Pure Highway DAB Radio Upgrade               | £150.00                        |

| Protection                                                                                                                                 |         |
|--------------------------------------------------------------------------------------------------------------------------------------------|---------|
| Rubber Floor Mat Set                                                                                                                       | £35.00  |
| Load Area Rubber Mat (MY17)                                                                                                                | £35.00  |
| Load Area Carpet Mat                                                                                                                       | £32.00  |
| Luggage Tray                                                                                                                               | £ 50.00 |
| Luggage Lid - Front                                                                                                                        | £ 65.00 |
| Luggage Lid - Rear                                                                                                                         | £ 85.00 |
| Side Protection Door Mouldings                                                                                                             | £65.00  |
| LED Door Sill Protection Moulding                                                                                                          | £115.00 |
| Rear Mud Guards                                                                                                                            | £32.00  |
| Single Heavy Duty Seat Cover                                                                                                               | £18.00  |
| Luggage Cover                                                                                                                              | £135.00 |
| Dog Guard                                                                                                                                  | £129.00 |
| Travel Kit Moulded Bag - Includes - warning triangle, 1st aid kit, hi-vis vests, tyre gauge, ice scraper, wind up torch, breathalyser pair | £40.00  |
| Exterior Styling                                                                                                                           |         |
| Wind Deflector Kit                                                                                                                         | £90.00  |
| Carbon Fibre Wing Mirror Covers (set)                                                                                                      | £225.00 |
| Roof Stripe Kit                                                                                                                            | £295.00 |
| Roof Wrap Kit                                                                                                                              | £210.00 |
| Front Skid Plate                                                                                                                           | £175.00 |
| Rear Skid Plate                                                                                                                            | £175.00 |
| Front Bumper Guard                                                                                                                         | £295.00 |
| Rear Bumper Guard                                                                                                                          | £255.00 |
| Outer Sill Moulding Set                                                                                                                    | £325.00 |
| Door Protection Moulding Set                                                                                                               | £275.00 |
| Chrome Fog Lamp Moulding                                                                                                                   | £50.00  |