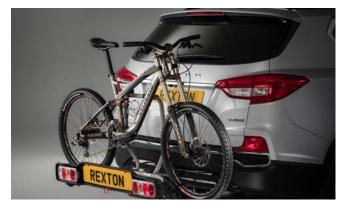

#### REXTON

Door Sill Protector Set

240v Power Socket

Bike Rack

Wind Deflector Kit Tinted

Boot Luggage Roll Out Cover (7 seat)

Detachable Towbar

Rexton Fog Lamp Eyebrow Set (Black)