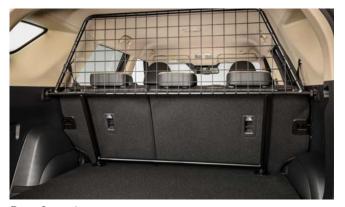

| Protection                                                                                                                                 |         |
|--------------------------------------------------------------------------------------------------------------------------------------------|---------|
| Rubber Floor Mat Set                                                                                                                       | £35.00  |
| Load Area Rubber Mat (MY17)                                                                                                                | £35.00  |
| Load Area Carpet Mat                                                                                                                       | £32.00  |
| Luggage Tray                                                                                                                               | £ 50.00 |
| Luggage Lid - Front                                                                                                                        | £ 65.00 |
| Luggage Lid - Rear                                                                                                                         | £ 85.00 |
| Side Protection Door Mouldings                                                                                                             | £65.00  |
| LED Door Sill Protection Moulding                                                                                                          | £115.00 |
| Rear Mud Guards                                                                                                                            | £32.00  |
| Single Heavy Duty Seat Cover                                                                                                               | £18.00  |
| Luggage Cover                                                                                                                              | £135.00 |
| Dog Guard                                                                                                                                  | £129.00 |
| Travel Kit Moulded Bag - Includes - warning triangle, 1st aid kit, hi-vis vests, tyre gauge, ice scraper, wind up torch, breathalyser pair | £40.00  |
| Exterior Styling                                                                                                                           |         |
| Wind Deflector Kit                                                                                                                         | £90.00  |
| Carbon Fibre Wing Mirror Covers (set)                                                                                                      | £225.00 |
| Roof Stripe Kit                                                                                                                            | £295.00 |
| Roof Wrap Kit                                                                                                                              | £210.00 |
| Front Skid Plate                                                                                                                           | £175.00 |
| Rear Skid Plate                                                                                                                            | £175.00 |
| Front Bumper Guard                                                                                                                         | £295.00 |
| Rear Bumper Guard                                                                                                                          | £255.00 |
| Outer Sill Moulding Set                                                                                                                    | £325.00 |
| Door Protection Moulding Set                                                                                                               | £275.00 |
| Chrome Fog Lamp Moulding                                                                                                                   | £50.00  |

## TIVOLI XLV

Front Skid Plate

Load Area Rubber Mat

Rear Skid Plate

Load Area Carpet Mat

Dog Guard

Rubber Floor Mat Set