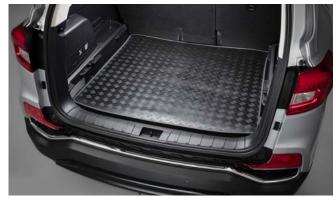

| Protection                                                                                                                                 |         |
|--------------------------------------------------------------------------------------------------------------------------------------------|---------|
| Rubber Floor Mat Set                                                                                                                       | £35.00  |
| Load Area Rubber Mat (MY17)                                                                                                                | £35.00  |
| Load Area Carpet Mat                                                                                                                       | £32.00  |
| Luggage Tray                                                                                                                               | £ 50.00 |
| Luggage Lid - Front                                                                                                                        | £ 65.00 |
| Luggage Lid - Rear                                                                                                                         | £ 85.00 |
| Side Protection Door Mouldings                                                                                                             | £65.00  |
| LED Door Sill Protection Moulding                                                                                                          | £115.00 |
| Rear Mud Guards                                                                                                                            | £32.00  |
| Single Heavy Duty Seat Cover                                                                                                               | £18.00  |
| Luggage Cover                                                                                                                              | £135.00 |
| Dog Guard                                                                                                                                  | £129.00 |
| Travel Kit Moulded Bag - Includes - warning triangle, 1st aid kit, hi-vis vests, tyre gauge, ice scraper, wind up torch, breathalyser pair | £40.00  |
| Exterior Styling                                                                                                                           |         |
| Wind Deflector Kit                                                                                                                         | £90.00  |
| Carbon Fibre Wing Mirror Covers (set)                                                                                                      | £225.00 |
| Roof Stripe Kit                                                                                                                            | £295.00 |
| Roof Wrap Kit                                                                                                                              | £210.00 |
| Front Skid Plate                                                                                                                           | £175.00 |
| Rear Skid Plate                                                                                                                            | £175.00 |
| Front Bumper Guard                                                                                                                         | £295.00 |
| Rear Bumper Guard                                                                                                                          | £255.00 |
| Outer Sill Moulding Set                                                                                                                    | £325.00 |
| Door Protection Moulding Set                                                                                                               | £275.00 |
| Chrome Fog Lamp Moulding                                                                                                                   | £50.00  |