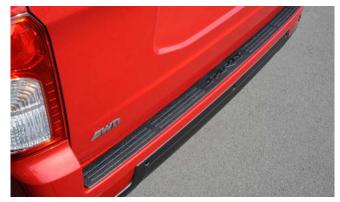

#### TURISMO

Front Skid Plate

Rearview Camera

Clarion Roof Mounted 10" DVD Player

Rear Skid Plate

Side Step Set

Boot Sill Protector

Door Sill Protection Mouldings

# TURISMO

| Description                                   | Without fitting<br>(Incl. VAT) |
|-----------------------------------------------|--------------------------------|
| Towing / Touring                              |                                |
| Detachable Towbar                             | £270.00                        |
| Fixed Towbar                                  | £220.00                        |
| 13 Pin Wiring Kit (7 pin function)            | £175.00                        |
| Caravan Extension Wiring                      | £50.00                         |
| Versatility                                   |                                |
| 2 Bike Cycle Carrier on Towball               | £165.00                        |
| Roof Bar Set with Foot Pack                   | £225.00                        |
| Heated Screenwash System                      | £185.00                        |
| Touch Up Paint                                | £18.00                         |
| Front Parking Sensors                         | £120.00                        |
| Rear Parking Sensors                          | £108.00                        |
| Audio Visual                                  |                                |
| Clarion Roof Mounted 10" DVD player           | £570.00                        |
| Kenwood DAB Touch Screen Navigation           | £995.00                        |
| Reverse Camera (with Kenwood Navigation Unit) | £102.00                        |
| Kenwood Dash Cam                              | £210.00                        |
| Pure Highway DAB Radio Upgrade                | £150.00                        |

| Protection                                                                                                                                 |         |
|--------------------------------------------------------------------------------------------------------------------------------------------|---------|
| Door Sill Protection Mouldings                                                                                                             | £55.00  |
| Rubber Floor Mat Set                                                                                                                       | £39.00  |
| Boot Mat – Carpet                                                                                                                          | £25.00  |
| Boot Mat – Rubber                                                                                                                          | £35.00  |
| Single Heavy Duty Seat Cover                                                                                                               | £18.00  |
| Tailgate Entry Guard                                                                                                                       | £55.00  |
| Dog Guard                                                                                                                                  | £125.00 |
| Travel Kit Moulded Bag – Includes – warning triangle, 1st aid kit, hi-vis vests, tyre gauge, ice scraper, wind up torch, breathalyser pair | £40.00  |
| Exterior Styling                                                                                                                           |         |
| Side Step Set                                                                                                                              | £550.00 |
| Rear Skid Plate                                                                                                                            | £285.00 |