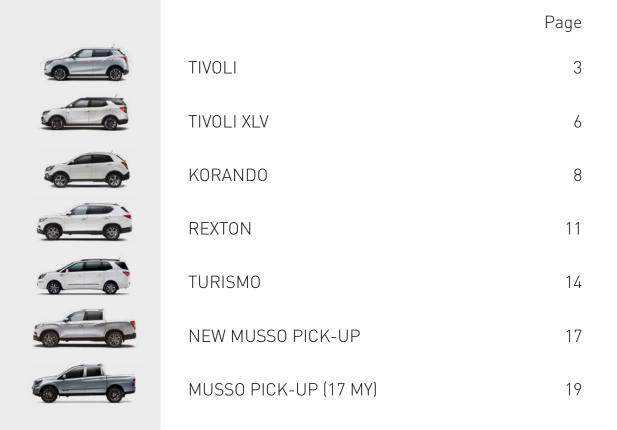

TIVOLI XLV

KORANDO

REXTON

**TURISMO** 

MUSSO PICK-UP









## CONTENTS





Front Skid Plate



Rear Bumper Guard



Rear Mud Guards



Rear Skid Plate



Outer Sill Moulding Set



Luggage Cover



Front Bumper Guard



Chrome Fog Lamp Moulding



Load Area Rubber Mat



Luggage Tray



Luggage Tray Lid



Load Area Carpet Mat



Rubber Floor Mat Set

| Description                                  | Without fitting<br>(Incl. VAT) |
|----------------------------------------------|--------------------------------|
| Towing / Touring                             |                                |
| Towbar with Detachable Ball                  | £325.00                        |
| 13 Pin Wiring Kit (7 pin function)           | £130.00                        |
| Caravan Extension Wiring                     | £50.00                         |
| LED Module