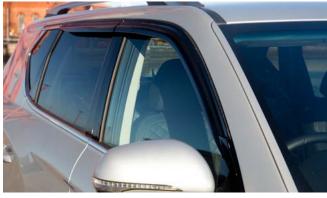

#### REXTON

Front Skid Plate

Side Step Set

Headrest Mounted 7" Twin DVD Screens

Rear Skid Plate

Rubber Boot Mat

Kenwood Dash Camera

Wind Deflector Kit