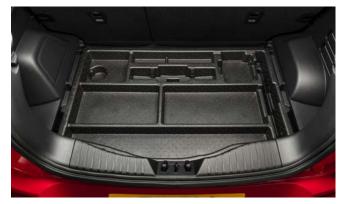

Chrome Fog Lamp Moulding

Load Area Rubber Mat

Luggage Tray

Luggage Tray Lid

Load Area Carpet Mat

Rubber Floor Mat Set

| Description                                  | Without fitting<br>(Incl. VAT) |
|----------------------------------------------|--------------------------------|
| Towing / Touring                             |                                |
| Towbar with Detachable Ball                  | £325.00                        |
| 13 Pin Wiring Kit (7 pin function)           | £130.00                        |
| Caravan Extension Wiring                     | £50.00                         |
| LED Module                                   | £35.00                         |
| Spare Wheel Kit 18" Alloy Silver (excl tyre) | £355.00                        |
| Spare Wheel Kit 18" Alloy Black (excl tyre)  | £290.00                        |
| Spare Wheel Kit 18" Alloy (excl tyre)        | £375.00                        |
| Space Saver Spare Wheel Kit 2WD              | £265.00                        |
| Space Saver Spare Wheel Kit 4WD              | £265.00                        |
| Versatility                                  |                                |
| 2 Bike Cycle Carrier on Towball              | £165.00                        |
| Roof Bar System                              | £275.00                        |
| Heated Screenwash System                     | £185.00                        |
| Touch Up Paint                               | £18.00                         |
| Front Parking Sensors                        | £120.00                        |
| Rear Parking Sensors                         | £108.00                        |
| Audio Visual                                 |                                |
| Kenwood Dash Cam                             | £210.00                        |
| Pure Highway DAB Radio Upgrade               | £150.00                        |

| Protection                                                                                                                                 |         |
|--------------------------------------------------------------------------------------------------------------------------------------------|---------|
| Rubber Floor Mat Set                                                                                                                       | £35.00  |
| Load Area Rubber Mat (MY17)                                                                                                                | £35.00  |
| Load Area Carpet Mat                                                                                                                       | £32.00  |
| Luggage Tray                                                                                                                               | £ 50.00 |
| Luggage Lid - Front                                                                                                                        | £ 65.00 |
| Luggage Lid - Rear                                                                                                                         | £ 85.00 |
| Side Protection Door Mouldings                                                                                                             | £65.00  |
| LED Door Sill Protection Moulding                                                                                                          | £115.00 |
| Rear Mud Guards                                                                                                                            | £32.00  |
| Single Heavy Duty Seat Cover                                                                                                               | £18.00  |
| Luggage Cover                                                                                                                              | £135.00 |
| Dog Guard                                                                                                                                  | £129.00 |
| Travel Kit Moulded Bag - Includes - warning triangle, 1st aid kit, hi-vis vests, tyre gauge, ice scraper, wind up torch, breathalyser pair | £40.00  |
| Exterior Styling                                                                                                                           |         |
| Wind Deflector Kit                                                                                                                         | £90.00  |
| Carbon Fibre Wing Mirror Covers (set)                                                                                                      | £225.00 |
| Roof Stripe Kit                                                                                                                            | £295.00 |
| Roof Wrap Kit                                                                                                                              | £210.00 |
| Front Skid Plate                                                                                                                           | £175.00 |
| Rear Skid Plate                                                                                                                            | £175.00 |
| Front Bumper Guard                                                                                                                         | £295.00 |
| Rear Bumper Guard                                                                                                                          | £255.00 |
| Outer Sill Moulding Set                                                                                                                    | £325.00 |
| Door Protection Moulding Set                                                                                                               | £275.00 |
| Chrome Fog Lamp Moulding                                                                                                                   | £50.00  |