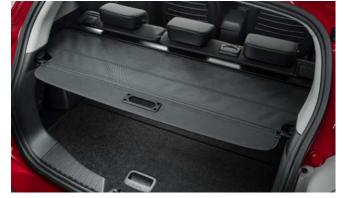

## CONTENTS

Front Skid Plate

Rear Bumper Guard

Rear Mud Guards

Rear Skid Plate

Outer Sill Moulding Set

Luggage Cover

Front Bumper Guard

| Protection                                                                                                                                 |         |
|--------------------------------------------------------------------------------------------------------------------------------------------|---------|
| Rubber Floor Mat Set                                                                                                                       | £35.00  |
| Load Area Rubber Mat (MY17)                                                                                                                | £35.00  |
| Load Area Carpet Mat                                                                                                                       | £32.00  |
| Luggage Tray                                                                                                                               | £ 50.00 |
| Luggage Lid - Front                                                                                                                        | £ 65.00 |
| Luggage Lid - Rear                                                                                                                         | £ 85.00 |
| Side Protection Door Mouldings                                                                                                             | £65.00  |
| LED Door Sill Protection Moulding                                                                                                          | £115.00 |
| Rear Mud Guards                                                                                                                            | £32.00  |
| Single Heavy Duty Seat Cover                                                                                                               | £18.00  |
| Luggage Cover                                                                                                                              | £135.00 |
| Dog Guard                                                                                                                                  | £129.00 |
| Travel Kit Moulded Bag - Includes - warning triangle, 1st aid kit, hi-vis vests, tyre gauge, ice scraper, wind up torch, breathalyser pair | £40.00  |
| Exterior Styling                                                                                                                           |         |
| Wind Deflector Kit                                                                                                                         | £90.00  |
| Carbon Fibre Wing Mirror Covers (set)                                                                                                      | £225.00 |
| Roof Stripe Kit                                                                                                                            | £295.00 |
| Roof Wrap Kit                                                                                                                              | £210.00 |
| Front Skid Plate                                                                                                                           | £175.00 |
| Rear Skid Plate                                                                                                                            | £175.00 |
| Front Bumper Guard                                                                                                                         | £295.00 |
| Rear Bumper Guard                                                                                                                          | £255.00 |
| Outer Sill Moulding Set                                                                                                                    | £325.00 |
| Door Protection Moulding Set                                                                                                               | £275.00 |
| Chrome Fog Lamp Moulding                                                                                                                   | £50.00  |