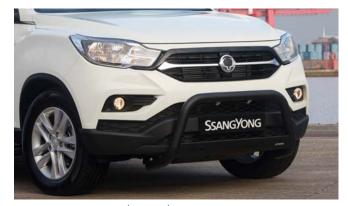

Front Nudge Bar (Black)

Roll Bar Black (also available in Chrome)

Door Sill Protector Kit

Sliding Load Bed

Bonnet Protector (Black)

Fixed Towbar

Door Side Protection Moulding

Fog Lamp Eyebrow Set (Black)