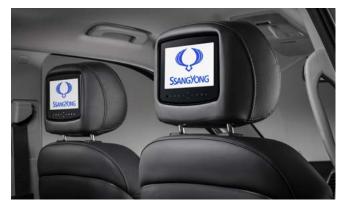

#### REXTON

Front Skid Plate

Side Step Set

Headrest Mounted 7" Twin DVD Screens

Rear Skid Plate

Rubber Boot Mat

Kenwood Dash Camera

Wind Deflector Kit