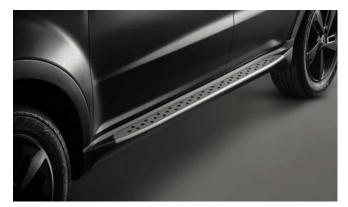

#### KORANDO

Rear Skid Plate (MY 17)

Side Step Set

Front Mud Guards

Front Skid Plate (MY 17)

Wind Deflector Kit

Rear Mud Guards

Side Protection Mouldings

| Protection                                                                                                                                 |         |  |
|--------------------------------------------------------------------------------------------------------------------------------------------|---------|--|
| Door Sill Protection Mouldings                                                                                                             | £80.00  |  |
| Front Mud Guards                                                                                                                           | £30.00  |  |
| Rear Mud Guards                                                                                                                            | £30.00  |  |
| Side Protection Mouldings                                                                                                                  | £70.00  |  |
| Rubber Floor Mat Set                                                                                                                       | £35.00  |  |
| Single Heavy Duty Seat Cover                                                                                                               | £18.00  |  |
| Load Liner                                                                                                                                 | £45.00  |  |
| Dog Guard                                                                                                                                  | £125.00 |  |
| Rear Loadspace Cover                                                                                                                       | £195.00 |  |
| Luggage Net                                                                                                                                | £25.00  |  |
| Travel Kit Moulded Bag - Includes - warning triangle, 1st aid kit, hi-vis vests, tyre gauge, ice scraper, wind up torch, breathalyser pair | £40.00  |  |
| Exterior Styling                                                                                                                           |         |  |
| Wind Deflector Kit                                                                                                                         | £90.00  |  |
| Front Skid Plate (MY 17)                                                                                                                   | £215.00 |  |
| Rear Skid Plate (MY 17)                                                                                                                    | £205.00 |  |
| Side Step Set                                                                                                                              | £350.00 |  |