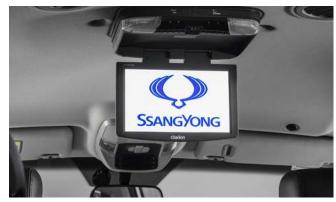

#### TURISMO

Front Skid Plate

Rearview Camera

Clarion Roof Mounted 10" DVD Player

Rear Skid Plate

Side Step Set

Boot Sill Protector

Door Sill Protection Mouldings