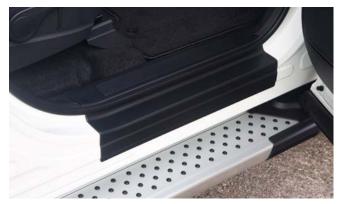

Front Nudge Bar (Black)

Roll Bar Black (also available in Chrome)

Door Sill Protector Kit

Sliding Load Bed

Bonnet Protector (Black)

Fixed Towbar

Door Side Protection Moulding

Fog Lamp Eyebrow Set (Black)