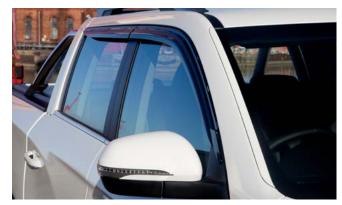

# TURISMO

| Description                                   | Without fitting<br>(Incl. VAT) |
|-----------------------------------------------|--------------------------------|
| Towing / Touring                              |                                |
| Detachable Towbar                             | £270.00                        |
| Fixed Towbar                                  | £220.00                        |
| 13 Pin Wiring Kit (7 pin function)            | £175.00                        |
| Caravan Extension Wiring                      | £50.00                         |
| Versatility                                   |                                |
| 2 Bike Cycle Carrier on Towball               | £165.00                        |
| Roof Bar Set with Foot Pack                   | £225.00                        |
| Heated Screenwash System                      | £185.00                        |
| Touch Up Paint                                | £18.00                         |
| Front Parking Sensors                         | £120.00                        |
| Rear Parking Sensors                          | £108.00                        |
| Audio Visual                                  |                                |
| Clarion Roof Mounted 10" DVD player           | £570.00                        |
| Kenwood DAB Touch Screen Navigation           | £995.00                        |
| Reverse Camera (with Kenwood Navigation Unit) | £102.00                        |
| Kenwood Dash Cam                              | £210.00                        |
| Pure Highway DAB Radio Upgrade                | £150.00                        |

| Protection                                                                                                                                 |         |
|--------------------------------------------------------------------------------------------------------------------------------------------|---------|
| Door Sill Protection Mouldings                                                                                                             | £55.00  |
| Rubber Floor Mat Set                                                                                                                       | £39.00  |
| Boot Mat – Carpet                                                                                                                          | £25.00  |
| Boot Mat – Rubber                                                                                                                          | £35.00  |
| Single Heavy Duty Seat Cover                                                                                                               | £18.00  |
| Tailgate Entry Guard                                                                                                                       | £55.00  |
| Dog Guard                                                                                                                                  | £125.00 |
| Travel Kit Moulded Bag – Includes – warning triangle, 1st aid kit, hi-vis vests, tyre gauge, ice scraper, wind up torch, breathalyser pair | £40.00  |
| Exterior Styling                                                                                                                           |         |
| Side Step Set                                                                                                                              | £550.00 |
| Rear Skid Plate                                                                                                                            | £285.00 |