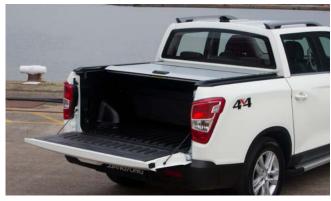

Rear Bumper Protector

Rear Light Surround Set

Side Step (Saracen)

Tonneau Cover Soft

Wind Deflector Kit

Rear Skid Plate

Top Roll Cover

Front Nudge Bar