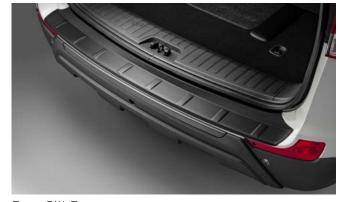

| Protection                                                                                                                                 |         |
|--------------------------------------------------------------------------------------------------------------------------------------------|---------|
| Rubber Floor Mat Set                                                                                                                       | £35.00  |
| Load Area Rubber Mat (MY17)                                                                                                                | £35.00  |
| Load Area Carpet Mat                                                                                                                       | £32.00  |
| Luggage Tray                                                                                                                               | £ 50.00 |
| Luggage Lid - Front                                                                                                                        | £ 65.00 |
| Luggage Lid - Rear                                                                                                                         | £ 85.00 |
| Side Protection Door Mouldings                                                                                                             | £65.00  |
| LED Door Sill Protection Moulding                                                                                                          | £115.00 |
| Rear Mud Guards                                                                                                                            | £32.00  |
| Single Heavy Duty Seat Cover                                                                                                               | £18.00  |
| Luggage Cover                                                                                                                              | £135.00 |
| Dog Guard                                                                                                                                  | £129.00 |
| Travel Kit Moulded Bag - Includes - warning triangle, 1st aid kit, hi-vis vests, tyre gauge, ice scraper, wind up torch, breathalyser pair | £40.00  |
| Exterior Styling                                                                                                                           |         |
| Wind Deflector Kit                                                                                                                         | £90.00  |
| Carbon Fibre Wing Mirror Covers (set)                                                                                                      | £225.00 |
| Roof Stripe Kit                                                                                                                            | £295.00 |
| Roof Wrap Kit                                                                                                                              | £210.00 |
| Front Skid Plate                                                                                                                           | £175.00 |
| Rear Skid Plate                                                                                                                            | £175.00 |
| Front Bumper Guard                                                                                                                         | £295.00 |
| Rear Bumper Guard                                                                                                                          | £255.00 |
| Outer Sill Moulding Set                                                                                                                    | £325.00 |
| Door Protection Moulding Set                                                                                                               | £275.00 |
| Chrome Fog Lamp Moulding                                                                                                                   | £50.00  |