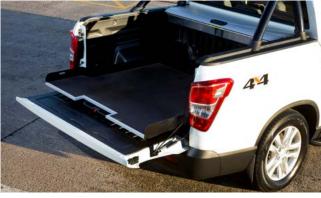

Side Step (Rebel)

Top Roll Cover Divider

Load Edge Protector

Musso Bonnet and Side Protectors

Rear Corner Bars (Chrome)

Tailgate Lowering System

Chrome Roll Top Sports Bar (also available in Black)

| Description                            | Without fitting<br>(Ex. VAT) |
|----------------------------------------|------------------------------|
| Towing / Touring                       |                              |
| Fixed towbar                           | £235.00                      |
| 13 Pin Wiring Kit (7 pin function)     | £150.00                      |
| Caravan Extension Wiring               | £41.67                       |
| Versatility                            |                              |
| 2 Bike Cycle Carrier on Towball        | £137.50                      |
| Spare Wheel Lock                       | £52.00                       |
| Roof Bar Set with Foot Pack            | £225.00                      |
| Heated Screenwash System               | £154.17                      |
| Touch Up Paint                         | £15.00                       |
| Tailgate Lowering System               | £90.00                       |
| Tonneau Cover Soft                     | £320.00                      |
| Bed Divider                            | £585.00                      |
| Sliding Load Bed                       | £875.00                      |
| Hard Cover Folding                     | £985.00                      |
| Top Roll Cover (Silver)                | £1,325.00                    |
| Top Roll Cover (Black)                 | £1,385.00                    |
| Commercial Top                         | £1,450.00                    |
| Hi Spec Hard Top                       | £1,650.00                    |
| Luxury Hard Top                        | £1,945.00                    |
| Ladder Rack System for Luxury Hard Top | £450.00                      |
| Roof Rails Set for Luxury Hard Top     | £195.00                      |
| Front Parking Sensors                  | £100.00                      |
| Rear Parking Sensors                   | £90.00                       |

# NEW MUSSO PICK-UP (CONTINUED)

| Exterior Styling                                                                         |          |
|------------------------------------------------------------------------------------------|----------|
| Front Nudge Bar - Black*                                                                 | £ 425.00 |
| Front Nudge Bar - Chrome*                                                                | £ 425.00 |
| 3-piece Sports Bar - Black for Top Roll Cover**                                          | £ 675.00 |
| 3-piece Sports Bar - Chrome for Top Roll Cover**                                         | £ 675.00 |
| 2-piece Sports Bar - Black***                                                            | £ 775.00 |
| 2-piece Sports Bar - Chrome***                                                           | £ 775.00 |
| Rear Light Surround Set - Chrome                                                         | £80.00   |
| Door Handle Set – Chrome                                                                 | £85.00   |
| Fog Lamp Eyebrow Set - Silver                                                            | £75.00   |
| Fog Lamp Eyebrow Set - Black                                                             | £75.00   |
| Front Skid Plate - Silver                                                                | £115.00  |
| Rear Skid Plate - Silver                                                                 | £115.00  |
| Front Style Pack – Silver (Front Skid Plate, Fog Lamp Eyebrows,<br>Bonnet Protector)     | £155.00  |
| Front Style Pack – Black (Front Skid Plate, Fog Lamp Eyebrows,<br>Bonnet Protector)      | £155.00  |
| Rear Style Pack – Silver (Rear Skid Plate, Bumper Protector, Load Bed<br>Edge Protector) | £125.00  |
| Rear Style Pack – Black (Rear Skid Plate, Bumper Protector, Load Bed<br>Edge Protector)  | £125.00  |
| Side Protection Kit (Door Sill Protectors, Side Door Protection Mouldings)               | £90.00   |
| Wind Deflector Kit – Tinted                                                              | £75.00   |