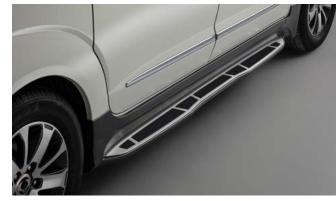

#### KORANDO

Rear Skid Plate (MY 17)

Side Step Set

Front Mud Guards

Front Skid Plate (MY 17)

Wind Deflector Kit

Rear Mud Guards

Side Protection Mouldings

#### KORANDO

| Description                                       | Without fitting<br>(Incl. VAT) |
|---------------------------------------------------|--------------------------------|
| Towing / Touring                                  |                                |
| Fixed towbar                                      | £205.00                        |
| Detachable towbar                                 | £335.00                        |
| 13 Pin Wiring Kit (7 pin function)                | £125.00                        |
| Caravan Extension Wiring                          | £55.00                         |
| LED module                                        | £35.00                         |
| Spare Wheel Kit 16" Alloy (excl tyre)             | £265.00                        |
| Spare Wheel Kit 18" Alloy Diamond Cut (excl tyre) | £320.00                        |
| Spare Wheel Kit 18" Alloy Black (excl tyre)       | £300.00                        |
| Space Saver Spare Wheel Kit                       | £145.00                        |
| Progressive Rear Spring Assistors                 | £185.00                        |
| Versatility                                       |                                |
| 2 Bike Cycle Carrier on Towball                   | £165.00                        |
| Roof Bar Set with Foot Pack                       | £225.00                        |
| Heated Screenwash System                          | £185.00                        |
| Touch Up Paint                                    | £18.00                         |
| Front Parking Sensors                             | £120.00                        |
| Rear Parking Sensors                              | £108.00                        |
| Audio Visual                                      |                                |
| Kenwood DAB Touchscreen Navigation                | £995.00                        |
| Reverse Camera (with Kenwood Navigation Unit)     | £90.00                         |
| Kenwood Dash Cam                                  | £210.00                        |
| Pure Highway DAB Radio Upgrade                    | £150.00                        |

| Protection                                                                                                                                 |         |  |
|--------------------------------------------------------------------------------------------------------------------------------------------|---------|--|
| Door Sill Protection Mouldings                                                                                                             | £80.00  |  |
| Front Mud Guards                                                                                                                           | £30.00  |  |
| Rear Mud Guards                                                                                                                            | £30.00  |  |
| Side Protection Mouldings                                                                                                                  | £70.00  |  |
| Rubber Floor Mat Set                                                                                                                       | £35.00  |  |
| Single Heavy Duty Seat Cover                                                                                                               | £18.00  |  |
| Load Liner                                                                                                                                 | £45.00  |  |
| Dog Guard                                                                                                                                  | £125.00 |  |
| Rear Loadspace Cover                                                                                                                       | £195.00 |  |
| Luggage Net                                                                                                                                | £25.00  |  |
| Travel Kit Moulded Bag - Includes - warning triangle, 1st aid kit, hi-vis vests, tyre gauge, ice scraper, wind up torch, breathalyser pair | £40.00  |  |
| Exterior Styling                                                                                                                           |         |  |
| Wind Deflector Kit                                                                                                                         | £90.00  |  |
| Front Skid Plate (MY 17)                                                                                                                   | £215.00 |  |
| Rear Skid Plate (MY 17)                                                                                                                    | £205.00 |  |
| Side Step Set                                                                                                                              | £350.00 |  |