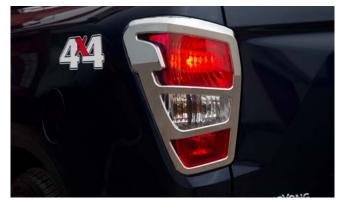

Rear Bumper Protector

Rear Light Surround Set

Side Step (Saracen)

Tonneau Cover Soft

Wind Deflector Kit

Rear Skid Plate

Top Roll Cover

Front Nudge Bar

# NEW MUSSO PICK-UP (CONTINUED)

| Exterior Styling                                                                         |          |
|------------------------------------------------------------------------------------------|----------|
| Front Nudge Bar - Black*                                                                 | £ 425.00 |
| Front Nudge Bar - Chrome*                                                                | £ 425.00 |
| 3-piece Sports Bar - Black for Top Roll Cover**                                          | £ 675.00 |
| 3-piece Sports Bar - Chrome for Top Roll Cover**                                         | £ 675.00 |
| 2-piece Sports Bar - Black***                                                            | £ 775.00 |
| 2-piece Sports Bar - Chrome***                                                           | £ 775.00 |
| Rear Light Surround Set - Chrome                                                         | £80.00   |
| Door Handle Set – Chrome                                                                 | £85.00   |
| Fog Lamp Eyebrow Set - Silver                                                            | £75.00   |
| Fog Lamp Eyebrow Set - Black                                                             | £75.00   |
| Front Skid Plate - Silver                                                                | £115.00  |
| Rear Skid Plate - Silver                                                                 | £115.00  |
| Front Style Pack – Silver (Front Skid Plate, Fog Lamp Eyebrows,<br>Bonnet Protector)     | £155.00  |
| Front Style Pack – Black (Front Skid Plate, Fog Lamp Eyebrows,<br>Bonnet Protector)      | £155.00  |
| Rear Style Pack – Silver (Rear Skid Plate, Bumper Protector, Load Bed<br>Edge Protector) | £125.00  |
| Rear Style Pack – Black (Rear Skid Plate, Bumper Protector, Load Bed<br>Edge Protector)  | £125.00  |
| Side Protection Kit (Door Sill Protectors, Side Door Protection Mouldings)               | £90.00   |
| Wind Deflector Kit – Tinted                                                              | £75.00   |