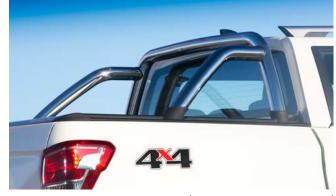

Side Step (Rebel)

Top Roll Cover Divider

Load Edge Protector

Musso Bonnet and Side Protectors

Rear Corner Bars (Chrome)

Tailgate Lowering System

Chrome Roll Top Sports Bar (also available in Black)

| Description                            | Without fitting<br>(Ex. VAT) |
|----------------------------------------|------------------------------|
| Towing / Touring                       |                              |
| Fixed towbar                           | £235.00                      |
| 13 Pin Wiring Kit (7 pin function)     | £150.00                      |
| Caravan Extension Wiring               | £41.67                       |
| Versatility                            |                              |
| 2 Bike Cycle Carrier on Towball        | £137.50                      |
| Spare Wheel Lock                       | £52.00                       |
| Roof Bar Set with Foot Pack            | £225.00                      |
| Heated Screenwash System               | £154.17                      |
| Touch Up Paint                         | £15.00                       |
| Tailgate Lowering System               | £90.00                       |
| Tonneau Cover Soft                     | £320.00                      |
| Bed Divider                            | £585.00                      |
| Sliding Load Bed                       | £875.00                      |
| Hard Cover Folding                     | £985.00                      |
| Top Roll Cover (Silver)                | £1,325.00                    |
| Top Roll Cover (Black)                 | £1,385.00                    |
| Commercial Top                         | £1,450.00                    |
| Hi Spec Hard Top                       | £1,650.00                    |
| Luxury Hard Top                        | £1,945.00                    |
| Ladder Rack System for Luxury Hard Top | £450.00                      |
| Roof Rails Set for Luxury Hard Top     | £195.00                      |
| Front Parking Sensors                  | £100.00                      |
| Rear Parking Sensors                   | £90.00                       |