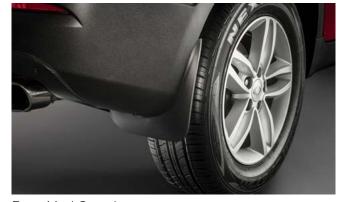

#### KORANDO

Rear Skid Plate (MY 17)

Side Step Set

Front Mud Guards

Front Skid Plate (MY 17)

Wind Deflector Kit

Rear Mud Guards

Side Protection Mouldings

#### KORANDO

| Description                                       | Without fitting<br>(Incl. VAT) |
|---------------------------------------------------|--------------------------------|
| Towing / Touring                                  |                                |
| Fixed towbar                                      | £205.00                        |
| Detachable towbar                                 | £335.00                        |
| 13 Pin Wiring Kit (7 pin function)                | £125.00                        |
| Caravan Extension Wiring                          | £55.00                         |
| LED module                                        | £35.00                         |
| Spare Wheel Kit 16" Alloy (excl tyre)             | £265.00                        |
| Spare Wheel Kit 18" Alloy Diamond Cut (excl tyre) | £320.00                        |
| Spare Wheel Kit 18" Alloy Black (excl tyre)       | £300.00                        |
| Space Saver Spare Wheel Kit                       | £145.00                        |
| Progressive Rear Spring Assistors                 | £185.00                        |
| Versatility                                       |                                |
| 2 Bike Cycle Carrier on Towball                   | £165.00                        |
| Roof Bar Set with Foot Pack                       | £225.00                        |
| Heated Screenwash System                          | £185.00                        |
| Touch Up Paint                                    | £18.00                         |
| Front Parking Sensors                             | £120.00                        |
| Rear Parking Sensors                              | £108.00                        |
| Audio Visual                                      |                                |
| Kenwood DAB Touchscreen Navigation                | £995.00                        |
| Reverse Camera (with Kenwood Navigation Unit)     | £90.00                         |
| Kenwood Dash Cam                                  | £210.00                        |
| Pure Highway DAB Radio Upgrade                    | £150.00                        |

| Protection                                                                                                                                 |         |  |
|--------------------------------------------------------------------------------------------------------------------------------------------|---------|--|
| Door Sill Protection Mouldings                                                                                                             | £80.00  |  |
| Front Mud Guards                                                                                                                           | £30.00  |  |
| Rear Mud Guards                                                                                                                            | £30.00  |  |
| Side Protection Mouldings                                                                                                                  | £70.00  |  |
| Rubber Floor Mat Set                                                                                                                       | £35.00  |  |
| Single Heavy Duty Seat Cover                                                                                                               | £18.00  |  |
| Load Liner                                                                                                                                 | £45.00  |  |
| Dog Guard                                                                                                                                  | £125.00 |  |
| Rear Loadspace Cover                                                                                                                       | £195.00 |  |
| Luggage Net                                                                                                                                | £25.00  |  |
| Travel Kit Moulded Bag - Includes - warning triangle, 1st aid kit, hi-vis vests, tyre gauge, ice scraper, wind up torch, breathalyser pair | £40.00  |  |
| Exterior Styling                                                                                                                           |         |  |
| Wind Deflector Kit                                                                                                                         | £90.00  |  |
| Front Skid Plate (MY 17)                                                                                                                   | £215.00 |  |
| Rear Skid Plate (MY 17)                                                                                                                    | £205.00 |  |
| Side Step Set                                                                                                                              | £350.00 |  |