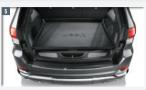

#### **ACCESSORIES**

Mudflaps
K82212020AD (rear)
K82212019AD (front)
£104.62

2 Stainless steel rear bumper protector K82212292

£140.00

3 Illuminated door sill guards K82212120 (front)

£319.54

Rubber floor mats K82215559AC \$242.17 5 Boot liner K82212688

| NEW WRANGLER |                                                                                          |                                        |                               |                               |  |
|--------------|------------------------------------------------------------------------------------------|----------------------------------------|-------------------------------|-------------------------------|--|
|              | Part Number                                                                              | Description                            | RRP inc. VAT                  | RRP inc. VAT and Fitting      |  |
| 1            | K82215329 (4 door)<br>K82215330 (2 door)                                                 | Chrome Side Steps                      | £1,322.50<br>£1,100.11        | £1,388.50<br>£1,149.61        |  |
| 2            | K82215937 (bonnet)<br>K82215733 (side stripes 2 door)<br>K82215731 (side stripes 4 door) | 1941 decal                             | £376.97<br>£208.26<br>£208.26 | £420.97<br>£257.76<br>£257.76 |  |
| 3            | K82215333 (rear)<br>K82215332AB (front)                                                  | Mudflaps                               | £56.08<br>£72.00              | £89.08<br>£105.00             |  |
| 4            | K82215396AB (4 door)<br>K82215395 (2 door)                                               | Door sill guards                       | £224.28<br>£144.18            | £268.28<br>£177.18            |  |
| 5            | K82215523 (front)<br>K82215524AB (rear)                                                  | Grab handles                           | £80.08<br>£77.76              | £80.08<br>£77.76              |  |
| 6            | K82215387 (black)                                                                        | Roof cross bars                        | £480.60                       | £508.10                       |  |
| 7            | K82215207AB & K82215540AD                                                                | Detachable tow bar & wiring harness    | £845.83                       | £1,065.83                     |  |
| 8            | K82215203AE (4 door)<br>K82215202AE (2 door)                                             | All weather floor mats                 | £261.25<br>£162.58            | £261.25<br>£162.58            |  |
| 9            | K82215185AC                                                                              | Boot liner with seat back covering     | £260.99                       | £326.99                       |  |
| 10           | 71808689                                                                                 | Mopar Connect                          | -                             | £255.00                       |  |
|              |                                                                                          | GRAND CHEROKEE                         |                               |                               |  |
|              | Part Number                                                                              | Description                            | RRP inc. VAT                  | RRP inc. VAT and Fitting      |  |
| 1            | K82212020AD (rear)<br>K82212019AD (front)                                                | Mudflaps                               | £71.62                        | £104.62                       |  |
| 2            | K82212292                                                                                | Stainless steel rear bumper protector  | £118.00                       | £140.00                       |  |
| 3            | K82212120                                                                                | Illuminated door sill guards           | £286.54                       | £319.54                       |  |
| 4            | K82215559AC                                                                              | Rubber floor mats                      | £242.17                       | £242.17                       |  |
| 5            | K82212688                                                                                | Boot liner                             | £142.06                       | £142.06                       |  |
| 6            | K82212072AD                                                                              | Roof bars                              | £446.64                       | £468.64                       |  |
| 7            | K82213777                                                                                | Rear sport diffuser                    | £498.00                       | £564.00                       |  |
| 8            | K82212129AC                                                                              | Stainless steel sidesteps              | £1,187.88                     | £1,253.88                     |  |
| 9            | 71808439 & 71808440                                                                      | Detachable tow bar & 13 pin wiring kit | £796.80                       | £1,027.80                     |  |
| 10           | 71808689                                                                                 | MOPAR Connect                          | -                             | £255.00                       |  |