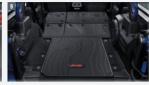

80.083 K82215524AB (rear) £77.76

6 Roof cross bars

K82215387 (black) £508.10

7 Detachable tow bar and wiring harness

K82215207AB & K82215540AD £1.065.83

8 All weather floor mats K82215203AE (4 door) £261.25

K82215202AE (2 door)

£162.58

9 Boot liner with seat back

For vehicles with leather seats (for vehicles with cloth seats use part no. K82215656AB)

K82215185AC £326.99

10 MOPAR Connect 71808689

£255.00

Prices include VAT and fitting (standard labour rate applied). Prices subject to change.

| NEW WRANGLER |                                                                                          |                                        |                               |                               |  |
|--------------|------------------------------------------------------------------------------------------|----------------------------------------|-------------------------------|-------------------------------|--|
|              | Part Number                                                                              | Description                            | RRP inc. VAT                  | RRP inc. VAT and Fitting      |  |
| 1            | K82215329 (4 door)<br>K82215330 (2 door)                                                 | Chrome Side Steps                      | £1,322.50<br>£1,100.11        | £1,388.50<br>£1,149.61        |  |
| 2            | K82215937 (bonnet)<br>K82215733 (side stripes 2 door)<br>K82215731 (side stripes 4 door) | 1941 decal                             | £376.97<br>£208.26<br>£208.26 | £420.97<br>£257.76<br>£257.76 |  |
| 3            | K82215333 (rear)<br>K82215332AB (front)                                                  | Mudflaps                               | £56.08<br>£72.00              | £89.08<br>£105.00             |  |
| 4            | K82215396AB (4 door)<br>K82215395 (2 door)                                               | Door sill guards                       | £224.28<br>£144.18            | £268.28<br>£177.18            |  |
| 5            | K82215523 (front)<br>K82215524AB (rear)                                                  | Grab handles                           | £80.08<br>£77.76              | £80.08<br>£77.76              |  |
| 6            | K82215387 (black)                                                                        | Roof cross bars                        | £480.60                       | £508.10                       |  |
| 7            | K82215207AB & K82215540AD                                                                | Detachable tow bar & wiring harness    | £845.83                       | £1,065.83                     |  |
| 8            | K82215203AE (4 door)<br>K82215202AE (2 door)                                             | All weather floor mats                 | £261.25<br>£162.58            | £261.25<br>£162.58            |  |
| 9            | K82215185AC                                                                              | Boot liner with seat back covering     | £260.99                       | £326.99                       |  |
| 10           | 71808689                                                                                 | Mopar Connect                          | -                             | £255.00                       |  |
|              |                                                                                          | GRAND CHEROKEE                         |                               |                               |  |
|              | Part Number                                                                              | Description                            | RRP inc. VAT                  | RRP inc. VAT and Fitting      |  |
| 1            | K82212020AD (rear)<br>K82212019AD (front)                                                | Mudflaps                               | £71.62                        | £104.62                       |  |
| 2            | K82212292                                                                                | Stainless steel rear bumper protector  | £118.00                       | £140.00                       |  |
| 3            | K82212120                                                                                | Illuminated door sill guards           | £286.54                       | £319.54                       |  |
| 4            | K82215559AC                                                                              | Rubber floor mats                      | £242.17                       | £242.17                       |  |
| 5            | K82212688                                                                                | Boot liner                             | £142.06                       | £142.06                       |  |
| 6            | K82212072AD                                                                              | Roof bars                              | £446.64                       | £468.64                       |  |
| 7            | K82213777                                                                                | Rear sport diffuser                    | £498.00                       | £564.00                       |  |
| 8            | K82212129AC                                                                              | Stainless steel sidesteps              | £1,187.88                     | £1,253.88                     |  |
| 9            | 71808439 & 71808440                                                                      | Detachable tow bar & 13 pin wiring kit | £796.80                       | £1,027.80                     |  |
| 10           | 71808689                                                                                 | MOPAR Connect                          | -                             | £255.00                       |  |