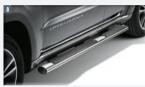

#### **ACCESSORIES**

1 Chrome side steps K82215330 (2 door) £1.149.61

K82215329 (4 door) £1.388.50

2 1941 decal K82215937 (bonnet)

£420.97 K82215733 (side stripes 2 door)

K82215731 (side stripes 4 door) £257.76

| NEW WRANGLER |                                                                                          |                                        |                               |                               |  |
|--------------|------------------------------------------------------------------------------------------|----------------------------------------|-------------------------------|-------------------------------|--|
|              | Part Number                                                                              | Description                            | RRP inc. VAT                  | RRP inc. VAT and Fitting      |  |
| 1            | K82215329 (4 door)<br>K82215330 (2 door)                                                 | Chrome Side Steps                      | £1,322.50<br>£1,100.11        | £1,388.50<br>£1,149.61        |  |
| 2            | K82215937 (bonnet)<br>K82215733 (side stripes 2 door)<br>K82215731 (side stripes 4 door) | 1941 decal                             | £376.97<br>£208.26<br>£208.26 | £420.97<br>£257.76<br>£257.76 |  |
| 3            | K82215333 (rear)<br>K82215332AB (front)                                                  | Mudflaps                               | £56.08<br>£72.00              | £89.08<br>£105.00             |  |
| 4            | K82215396AB (4 door)<br>K82215395 (2 door)                                               | Door sill guards                       | £224.28<br>£144.18            | £268.28<br>£177.18            |  |
| 5            | K82215523 (front)<br>K82215524AB (rear)                                                  | Grab handles                           | £80.08<br>£77.76              | £80.08<br>£77.76              |  |
| 6            | K82215387 (black)                                                                        | Roof cross bars                        | £480.60                       | £508.10                       |  |
| 7            | K82215207AB & K82215540AD                                                                | Detachable tow bar & wiring harness    | £845.83                       | £1,065.83                     |  |
| 8            | K82215203AE (4 door)<br>K82215202AE (2 door)                                             | All weather floor mats                 | £261.25<br>£162.58            | £261.25<br>£162.58            |  |
| 9            | K82215185AC                                                                              | Boot liner with seat back covering     | £260.99                       | £326.99                       |  |
| 10           | 71808689                                                                                 | Mopar Connect                          | -                             | £255.00                       |  |
|              |                                                                                          | GRAND CHEROKEE                         |                               |                               |  |
|              | Part Number                                                                              | Description                            | RRP inc. VAT                  | RRP inc. VAT and Fitting      |  |
| 1            | K82212020AD (rear)<br>K82212019AD (front)                                                | Mudflaps                               | £71.62                        | £104.62                       |  |
| 2            | K82212292                                                                                | Stainless steel rear bumper protector  | £118.00                       | £140.00                       |  |
| 3            | K82212120                                                                                | Illuminated door sill guards           | £286.54                       | £319.54                       |  |
| 4            | K82215559AC                                                                              | Rubber floor mats                      | £242.17                       | £242.17                       |  |
| 5            | K82212688                                                                                | Boot liner                             | £142.06                       | £142.06                       |  |
| 6            | K82212072AD                                                                              | Roof bars                              | £446.64                       | £468.64                       |  |
| 7            | K82213777                                                                                | Rear sport diffuser                    | £498.00                       | £564.00                       |  |
| 8            | K82212129AC                                                                              | Stainless steel sidesteps              | £1,187.88                     | £1,253.88                     |  |
| 9            | 71808439 & 71808440                                                                      | Detachable tow bar & 13 pin wiring kit | £796.80                       | £1,027.80                     |  |
| 10           | 71808689                                                                                 | MOPAR Connect                          | -                             | £255.00                       |  |