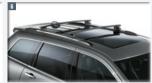

£1.128.80

Roof bars in brushed aluminium

KTRAB4553 **£370.50** 

10 MOPAR Connect 71808689

£255.00

Prices include VAT and fitting (standard labour rate applied). Prices subject to change.

RENEGADE RENEGADE

#### **ACCESSORIES**

1 Cross bars (must be fitted to roof rails) K82214658AB £470.50

2 Mirror covers 6002093339 (glossy black) £138.32

Upright bike carrier KTC591PRO £174.79

4 Rubber floor mats K82214987AB £144.00

80.083 K82215524AB (rear) £77.76

6 Roof cross bars

K82215387 (black) £508.10

7 Detachable tow bar and wiring harness

K82215207AB & K82215540AD £1.065.83

8 All weather floor mats K82215203AE (4 door) £261.25

£142.06

Roof bars (to be fitted onto roof rails) K82212072AD £468.64

Rear sport diffuser with a platinum chrome insert (not suitable for Summit/SRT/Trackhawk)

K82213777

£564.00

Stainless steel sidesteps (not suitable for Summit, SRT, Trailhawk, or Trackhawk) K82212129AC