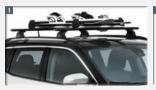

£1.128.80

Roof bars in brushed aluminium

KTRAB4553 **£370.50** 

10 MOPAR Connect 71808689

£255.00

Prices include VAT and fitting (standard labour rate applied). Prices subject to change.

RENEGADE RENEGADE

£142.06

Roof bars (to be fitted onto roof rails) K82212072AD £468.64

Rear sport diffuser with a platinum chrome insert (not suitable for Summit/SRT/Trackhawk)

K82213777

£564.00

Stainless steel sidesteps (not suitable for Summit, SRT, Trailhawk, or Trackhawk) K82212129AC