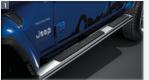

#### **ACCESSORIES**

1 Chrome side steps K82215330 (2 door) £1.149.61

K82215329 (4 door) £1.388.50

2 1941 decal K82215937 (bonnet)

£420.97 K82215733 (side stripes 2 door)

K82215731 (side stripes 4 door) £257.76

| NEW WRANGLER |                                                                                          |                                        |                               |                               |  |
|--------------|------------------------------------------------------------------------------------------|----------------------------------------|-------------------------------|-------------------------------|--|
|              | Part Number                                                                              | Description                            | RRP inc. VAT                  | RRP inc. VAT and Fitting      |  |
| 1            | K82215329 (4 door)<br>K82215330 (2 door)                                                 | Chrome Side Steps                      | £1,322.50<br>£1,100.11        | £1,388.50<br>£1,149.61        |  |
| 2            | K82215937 (bonnet)<br>K82215733 (side stripes 2 door)<br>K82215731 (side stripes 4 door) | 1941 decal                             | £376.97<br>£208.26<br>£208.26 | £420.97<br>£257.76<br>£257.76 |  |
| 3            | K82215333 (rear)<br>K82215332AB (front)                                                  | Mudflaps                               | £56.08<br>£72.00              | £89.08<br>£105.00             |  |
| 4            | K82215396AB (4 door)<br>K82215395 (2 door)                                               | Door sill guards                       | £224.28<br>£144.18            | £268.28<br>£177.18            |  |
| 5            | K82215523 (front)<br>K82215524AB (rear)                                                  | Grab handles                           | £80.08<br>£77.76              | £80.08<br>£77.76              |  |
| 6            | K82215387 (black)                                                                        | Roof cross bars                        | £480.60                       | £508.10                       |  |
| 7            | K82215207AB & K82215540AD                                                                | Detachable tow bar & wiring harness    | £845.83                       | £1,065.83                     |  |
| 8            | K82215203AE (4 door)<br>K82215202AE (2 door)                                             | All weather floor mats                 | £261.25<br>£162.58            | £261.25<br>£162.58            |  |
| 9            | K82215185AC                                                                              | Boot liner with seat back covering     | £260.99                       | £326.99                       |  |
| 10           | 71808689                                                                                 | Mopar Connect                          | -                             | £255.00                       |  |
|              |                                                                                          | GRAND CHEROKEE                         |                               |                               |  |
|              | Part Number                                                                              | Description                            | RRP inc. VAT                  | RRP inc. VAT and Fitting      |  |
| 1            | K82212020AD (rear)<br>K82212019AD (front)                                                | Mudflaps                               | £71.62                        | £104.62                       |  |
| 2            | K82212292                                                                                | Stainless steel rear bumper protector  | £118.00                       | £140.00                       |  |
| 3            | K82212120                                                                                | Illuminated door sill guards           | £286.54                       | £319.54                       |  |
| 4            | K82215559AC                                                                              | Rubber floor mats                      | £242.17                       | £242.17                       |  |
| 5            | K82212688                                                                                | Boot liner                             | £142.06                       | £142.06                       |  |
| 6            | K82212072AD                                                                              | Roof bars                              | £446.64                       | £468.64                       |  |
| 7            | K82213777                                                                                | Rear sport diffuser                    | £498.00                       | £564.00                       |  |
| 8            | K82212129AC                                                                              | Stainless steel sidesteps              | £1,187.88                     | £1,253.88                     |  |
| 9            | 71808439 & 71808440                                                                      | Detachable tow bar & 13 pin wiring kit | £796.80                       | £1,027.80                     |  |
| 10           | 71808689                                                                                 | MOPAR Connect                          | -                             | £255.00                       |  |