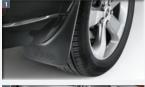

#### **ACCESSORIES**

Mudflaps
K82214128 (front)
K82214127 (rear)
£69.76

Rear bumper scuff protection 50928629

£289.00

Matt black door mirror covers and front grille kit 71807415 £388.50

4 Carpet mats 50928646 £52.52

## my:Car

Check the vehicle's status: the fuel level, battery level, tyre pressure, current mileage and door status can all be viewed remotely.

JEEP MOPAR CONNECT JEEP MOPAR CONNECT

|                       |                                                                                                                             | RENEGADE                                                                                                                                          |                                                                                     |                                                                                                      |
|-----------------------|-----------------------------------------------------------------------------------------------------------------------------|---------------------------------------------------------------------------------------------------------------------------------------------------|-------------------------------------------------------------------------------------|------------------------------------------------------------------------------------------------------|
|                       | Part Number                                                                                                                 | Description                                                                                                                                       | RRP inc. VAT                                                                        | RRP inc. VAT and Fitting                                                                             |
| 1                     | K82214127 (rear)<br>K82214128 (front)                                                                                       | Mudflaps                                                                                                                                          | £36.76                                                                              | £69.76                                                                                               |
| 2                     | 50928629                                                                                                                    | Rear bumper scuff protection                                                                                                                      | £267.00                                                                             | £289.00                                                                                              |
| 3                     | 71807415                                                                                                                    | Matt black door mirror covers and front grille kit                                                                                                | £306.00                                                                             | £388.50                                                                                              |
| 4                     | 50928646                                                                                                                    | Carpet mats                                                                                                                                       | £52.52                                                                              | £52.52                                                                                               |
| 5                     | K82214195                                                                                                                   | Boot liner                                                                                                                                        | £108.00                                                                             | £108.00                                                                                              |
| 6                     | 71807400                                                                                                                    | US army star door decals in black                                                                                                                 | £136.55                                                                             | £158.55                                                                                              |
| 7                     | 71807418                                                                                                                    | Spare wheel kit                                                                                                                                   | £417.29                                                                             | £417.29                                                                                              |
| 8                     | 50928371 & 50290122                                                                                                         | Detachable tow bar and wiring kit                                                                                                                 | £897.80                                                                             | £1,128.80                                                                                            |
| 9                     | KTRAB4553                                                                                                                   | Roof bars in brushed aluminium                                                                                                                    | £354.00                                                                             | £370.50                                                                                              |
| 10                    | 71808689                                                                                                                    | MOPAR Connect                                                                                                                                     | -                                                                                   | £255.00                                                                                              |
|                       |                                                                                                                             |                                                                                                                                                   |                                                                                     |                                                                                                      |
|                       |                                                                                                                             | COMPASS                                                                                                                                           |                                                                                     |                                                                                                      |
|                       | Part Number                                                                                                                 | COMPASS  Description                                                                                                                              | RRP inc. VAT                                                                        | RRP inc. VAT                                                                                         |
| 1                     | Part Number<br>K82214658AB                                                                                                  |                                                                                                                                                   | RRP inc. VAT                                                                        |                                                                                                      |
| 1 2                   |                                                                                                                             | Description                                                                                                                                       |                                                                                     | and Fitting                                                                                          |
| <u> </u>              | K82214658AB                                                                                                                 | Description  Cross bars                                                                                                                           | £432.00                                                                             | and Fitting<br>£470.50                                                                               |
| 2                     | K82214658AB<br>6002093339 (glossy black)                                                                                    | Description  Cross bars  Mirror covers                                                                                                            | £432.00<br>£121.82                                                                  | and Fitting<br>£470.50<br>£138.32                                                                    |
| 3                     | K82214658AB<br>6002093339 (glossy black)<br>KTC591PRO                                                                       | Description  Cross bars  Mirror covers  Upright bike carrier                                                                                      | £432.00<br>£121.82<br>£158.29                                                       | and Fitting<br>£470.50<br>£138.32<br>£174.79                                                         |
| 3 4                   | K82214658AB<br>6002093339 (glossy black)<br>KTC591PR0<br>K82214987AB                                                        | Description  Cross bars  Mirror covers  Upright bike carrier  Rubber floor mats                                                                   | £432.00<br>£121.82<br>£158.29<br>£144.00                                            | and Fitting<br>£470.50<br>£138.32<br>£174.79<br>£144.00                                              |
| 3 4 5                 | K82214658AB 6002093339 (glossy black) KTC591PR0 K82214987AB K82214986AB                                                     | Description  Cross bars  Mirror covers  Upright bike carrier  Rubber floor mats  Premium carpet mats                                              | £432.00<br>£121.82<br>£158.29<br>£144.00<br>£94.80                                  | and Fitting<br>£470.50<br>£138.32<br>£174.79<br>£144.00<br>£94.80                                    |
| 2<br>3<br>4<br>5      | K82214658AB<br>6002093339 (glossy black)<br>KTC591PR0<br>K82214987AB<br>K82214986AB<br>50928371 & K82219006AB               | Description  Cross bars  Mirror covers  Upright bike carrier  Rubber floor mats  Premium carpet mats  Detachable tow bar & wiring kit             | £432.00<br>£121.82<br>£158.29<br>£144.00<br>£94.80<br>£924.77                       | and Fitting<br>£470.50<br>£138.32<br>£174.79<br>£144.00<br>£94.80<br>£1,155.77                       |
| 2<br>3<br>4<br>5<br>6 | K82214658AB 6002093339 (glossy black) KTC591PR0 K82214987AB K82214986AB 50928371 & K82219006AB K82214666 K82214643AE (rear) | Description  Cross bars  Mirror covers  Upright bike carrier  Rubber floor mats  Premium carpet mats  Detachable tow bar & wiring kit  Boot liner | £432.00<br>£121.82<br>£158.29<br>£144.00<br>£94.80<br>£924.77<br>£103.25<br>£105.60 | and Fitting<br>£470.50<br>£138.32<br>£174.79<br>£144.00<br>£94.80<br>£1,155.77<br>£103.25<br>£138.60 |