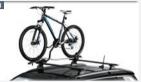

#### **ACCESSORIES**

1 Cross bars (must be fitted to roof rails) K82214658AB £470.50

2 Mirror covers 6002093339 (glossy black) £138.32

Upright bike carrier KTC591PRO £174.79

4 Rubber floor mats K82214987AB £144.00