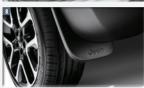

#### **ACCESSORIES**

Mudflaps
K82214128 (front)
K82214127 (rear)
£69.76

Rear bumper scuff protection 50928629

£289.00

Matt black door mirror covers and front grille kit 71807415 £388.50

4 Carpet mats 50928646 £52.52

## my:Car

Check the vehicle's status: the fuel level, battery level, tyre pressure, current mileage and door status can all be viewed remotely.

JEEP MOPAR CONNECT JEEP MOPAR CONNECT

|                       |                                                                                                                             | RENEGADE                                                                                                                                          |                                                                                     |                                                                                                      |
|-----------------------|-----------------------------------------------------------------------------------------------------------------------------|---------------------------------------------------------------------------------------------------------------------------------------------------|-------------------------------------------------------------------------------------|------------------------------------------------------------------------------------------------------|
|                       | Part Number                                                                                                                 | Description                                                                                                                                       | RRP inc. VAT                                                                        | RRP inc. VAT and Fitting                                                                             |
| 1                     | K82214127 (rear)<br>K82214128 (front)                                                                                       | Mudflaps                                                                                                                                          | £36.76                                                                              | £69.76                                                                                               |
| 2                     | 50928629                                                                                                                    | Rear bumper scuff protection                                                                                                                      | £267.00                                                                             | £289.00                                                                                              |
| 3                     | 71807415                                                                                                                    | Matt black door mirror covers and front grille kit                                                                                                | £306.00                                                                             | £388.50                                                                                              |
| 4                     | 50928646                                                                                                                    | Carpet mats                                                                                                                                       | £52.52                                                                              | £52.52                                                                                               |
| 5                     | K82214195                                                                                                                   | Boot liner                                                                                                                                        | £108.00                                                                             | £108.00                                                                                              |
| 6                     | 71807400                                                                                                                    | US army star door decals in black                                                                                                                 | £136.55                                                                             | £158.55                                                                                              |
| 7                     | 71807418                                                                                                                    | Spare wheel kit                                                                                                                                   | £417.29                                                                             | £417.29                                                                                              |
| 8                     | 50928371 & 50290122                                                                                                         | Detachable tow bar and wiring kit                                                                                                                 | £897.80                                                                             | £1,128.80                                                                                            |
| 9                     | KTRAB4553                                                                                                                   | Roof bars in brushed aluminium                                                                                                                    | £354.00                                                                             | £370.50                                                                                              |
| 10                    | 71808689                                                                                                                    | MOPAR Connect                                                                                                                                     | -                                                                                   | £255.00                                                                                              |
|                       |                                                                                                                             |                                                                                                                                                   |                                                                                     |                                                                                                      |
|                       |                                                                                                                             | COMPASS                                                                                                                                           |                                                                                     |                                                                                                      |
|                       | Part Number                                                                                                                 | COMPASS  Description                                                                                                                              | RRP inc. VAT                                                                        | RRP inc. VAT                                                                                         |
| 1                     | Part Number<br>K82214658AB                                                                                                  |                                                                                                                                                   | RRP inc. VAT                                                                        |                                                                                                      |
| 1 2                   |                                                                                                                             | Description                                                                                                                                       |                                                                                     | and Fitting                                                                                          |
| <u> </u>              | K82214658AB                                                                                                                 | Description  Cross bars                                                                                                                           | £432.00                                                                             | and Fitting<br>£470.50                                                                               |
| 2                     | K82214658AB<br>6002093339 (glossy black)                                                                                    | Description  Cross bars  Mirror covers                                                                                                            | £432.00<br>£121.82                                                                  | and Fitting<br>£470.50<br>£138.32                                                                    |
| 3                     | K82214658AB<br>6002093339 (glossy black)<br>KTC591PRO                                                                       | Description  Cross bars  Mirror covers  Upright bike carrier                                                                                      | £432.00<br>£121.82<br>£158.29                                                       | and Fitting<br>£470.50<br>£138.32<br>£174.79                                                         |
| 3 4                   | K82214658AB<br>6002093339 (glossy black)<br>KTC591PR0<br>K82214987AB                                                        | Description  Cross bars  Mirror covers  Upright bike carrier  Rubber floor mats                                                                   | £432.00<br>£121.82<br>£158.29<br>£144.00                                            | and Fitting<br>£470.50<br>£138.32<br>£174.79<br>£144.00                                              |
| 3 4 5                 | K82214658AB 6002093339 (glossy black) KTC591PR0 K82214987AB K82214986AB                                                     | Description  Cross bars  Mirror covers  Upright bike carrier  Rubber floor mats  Premium carpet mats                                              | £432.00<br>£121.82<br>£158.29<br>£144.00<br>£94.80                                  | and Fitting<br>£470.50<br>£138.32<br>£174.79<br>£144.00<br>£94.80                                    |
| 2<br>3<br>4<br>5      | K82214658AB<br>6002093339 (glossy black)<br>KTC591PR0<br>K82214987AB<br>K82214986AB<br>50928371 & K82219006AB               | Description  Cross bars  Mirror covers  Upright bike carrier  Rubber floor mats  Premium carpet mats  Detachable tow bar & wiring kit             | £432.00<br>£121.82<br>£158.29<br>£144.00<br>£94.80<br>£924.77                       | and Fitting<br>£470.50<br>£138.32<br>£174.79<br>£144.00<br>£94.80<br>£1,155.77                       |
| 2<br>3<br>4<br>5<br>6 | K82214658AB 6002093339 (glossy black) KTC591PR0 K82214987AB K82214986AB 50928371 & K82219006AB K82214666 K82214643AE (rear) | Description  Cross bars  Mirror covers  Upright bike carrier  Rubber floor mats  Premium carpet mats  Detachable tow bar & wiring kit  Boot liner | £432.00<br>£121.82<br>£158.29<br>£144.00<br>£94.80<br>£924.77<br>£103.25<br>£105.60 | and Fitting<br>£470.50<br>£138.32<br>£174.79<br>£144.00<br>£94.80<br>£1,155.77<br>£103.25<br>£138.60 |