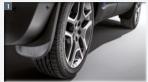

#### **ACCESSORIES**

Mudflaps
K82214128 (front)
K82214127 (rear)
£69.76

Rear bumper scuff protection 50928629

£289.00

Matt black door mirror covers and front grille kit 71807415 £388.50

4 Carpet mats 50928646 £52.52

## my:Car

Check the vehicle's status: the fuel level, battery level, tyre pressure, current mileage and door status can all be viewed remotely.

JEEP MOPAR CONNECT JEEP MOPAR CONNECT

|                       |                                                                                                                             | RENEGADE                                                                                                                                          |                                                                                     |                                                                                                      |
|-----------------------|-----------------------------------------------------------------------------------------------------------------------------|---------------------------------------------------------------------------------------------------------------------------------------------------|-------------------------------------------------------------------------------------|------------------------------------------------------------------------------------------------------|
|                       | Part Number                                                                                                                 | Description                                                                                                                                       | RRP inc. VAT                                                                        | RRP inc. VAT and Fitting                                                                             |
| 1                     | K82214127 (rear)<br>K82214128 (front)                                                                                       | Mudflaps                                                                                                                                          | £36.76                                                                              | £69.76                                                                                               |
| 2                     | 50928629                                                                                                                    | Rear bumper scuff protection                                                                                                                      | £267.00                                                                             | £289.00                                                                                              |
| 3                     | 71807415                                                                                                                    | Matt black door mirror covers and front grille kit                                                                                                | £306.00                                                                             | £388.50                                                                                              |
| 4                     | 50928646                                                                                                                    | Carpet mats                                                                                                                                       | £52.52                                                                              | £52.52                                                                                               |
| 5                     | K82214195                                                                                                                   | Boot liner                                                                                                                                        | £108.00                                                                             | £108.00                                                                                              |
| 6                     | 71807400                                                                                                                    | US army star door decals in black                                                                                                                 | £136.55                                                                             | £158.55                                                                                              |
| 7                     | 71807418                                                                                                                    | Spare wheel kit                                                                                                                                   | £417.29                                                                             | £417.29                                                                                              |
| 8                     | 50928371 & 50290122                                                                                                         | Detachable tow bar and wiring kit                                                                                                                 | £897.80                                                                             | £1,128.80                                                                                            |
| 9                     | KTRAB4553                                                                                                                   | Roof bars in brushed aluminium                                                                                                                    | £354.00                                                                             | £370.50                                                                                              |
| 10                    | 71808689                                                                                                                    | MOPAR Connect                                                                                                                                     | -                                                                                   | £255.00                                                                                              |
|                       |                                                                                                                             |                                                                                                                                                   |                                                                                     |                                                                                                      |
|                       |                                                                                                                             | COMPASS                                                                                                                                           |                                                                                     |                                                                                                      |
|                       | Part Number                                                                                                                 | COMPASS  Description                                                                                                                              | RRP inc. VAT                                                                        | RRP inc. VAT                                                                                         |
| 1                     | Part Number<br>K82214658AB                                                                                                  |                                                                                                                                                   | RRP inc. VAT                                                                        |                                                                                                      |
| 1 2                   |                                                                                                                             | Description                                                                                                                                       |                                                                                     | and Fitting                                                                                          |
| <u> </u>              | K82214658AB                                                                                                                 | Description  Cross bars                                                                                                                           | £432.00                                                                             | and Fitting<br>£470.50                                                                               |
| 2                     | K82214658AB<br>6002093339 (glossy black)                                                                                    | Description  Cross bars  Mirror covers                                                                                                            | £432.00<br>£121.82                                                                  | and Fitting<br>£470.50<br>£138.32                                                                    |
| 3                     | K82214658AB<br>6002093339 (glossy black)<br>KTC591PRO                                                                       | Description  Cross bars  Mirror covers  Upright bike carrier                                                                                      | £432.00<br>£121.82<br>£158.29                                                       | and Fitting<br>£470.50<br>£138.32<br>£174.79                                                         |
| 3 4                   | K82214658AB<br>6002093339 (glossy black)<br>KTC591PR0<br>K82214987AB                                                        | Description  Cross bars  Mirror covers  Upright bike carrier  Rubber floor mats                                                                   | £432.00<br>£121.82<br>£158.29<br>£144.00                                            | and Fitting<br>£470.50<br>£138.32<br>£174.79<br>£144.00                                              |
| 3 4 5                 | K82214658AB 6002093339 (glossy black) KTC591PR0 K82214987AB K82214986AB                                                     | Description  Cross bars  Mirror covers  Upright bike carrier  Rubber floor mats  Premium carpet mats                                              | £432.00<br>£121.82<br>£158.29<br>£144.00<br>£94.80                                  | and Fitting<br>£470.50<br>£138.32<br>£174.79<br>£144.00<br>£94.80                                    |
| 2<br>3<br>4<br>5      | K82214658AB<br>6002093339 (glossy black)<br>KTC591PR0<br>K82214987AB<br>K82214986AB<br>50928371 & K82219006AB               | Description  Cross bars  Mirror covers  Upright bike carrier  Rubber floor mats  Premium carpet mats  Detachable tow bar & wiring kit             | £432.00<br>£121.82<br>£158.29<br>£144.00<br>£94.80<br>£924.77                       | and Fitting<br>£470.50<br>£138.32<br>£174.79<br>£144.00<br>£94.80<br>£1,155.77                       |
| 2<br>3<br>4<br>5<br>6 | K82214658AB 6002093339 (glossy black) KTC591PR0 K82214987AB K82214986AB 50928371 & K82219006AB K82214666 K82214643AE (rear) | Description  Cross bars  Mirror covers  Upright bike carrier  Rubber floor mats  Premium carpet mats  Detachable tow bar & wiring kit  Boot liner | £432.00<br>£121.82<br>£158.29<br>£144.00<br>£94.80<br>£924.77<br>£103.25<br>£105.60 | and Fitting<br>£470.50<br>£138.32<br>£174.79<br>£144.00<br>£94.80<br>£1,155.77<br>£103.25<br>£138.60 |