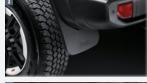

#### **ACCESSORIES**

Mudflaps
K82214128 (front)
K82214127 (rear)
£69.76

Rear bumper scuff protection 50928629

£289.00

Matt black door mirror covers and front grille kit 71807415 £388.50

4 Carpet mats 50928646 £52.52

## my:Car

Check the vehicle's status: the fuel level, battery level, tyre pressure, current mileage and door status can all be viewed remotely.

JEEP MOPAR CONNECT JEEP MOPAR CONNECT

|                       |                                                                                                                             | RENEGADE                                                                                                                                          |                                                                                     |                                                                                                      |
|-----------------------|-----------------------------------------------------------------------------------------------------------------------------|---------------------------------------------------------------------------------------------------------------------------------------------------|-------------------------------------------------------------------------------------|------------------------------------------------------------------------------------------------------|
|                       | Part Number                                                                                                                 | Description                                                                                                                                       | RRP inc. VAT                                                                        | RRP inc. VAT and Fitting                                                                             |
| 1                     | K82214127 (rear)<br>K82214128 (front)                                                                                       | Mudflaps                                                                                                                                          | £36.76                                                                              | £69.76                                                                                               |
| 2                     | 50928629                                                                                                                    | Rear bumper scuff protection                                                                                                                      | £267.00                                                                             | £289.00                                                                                              |
| 3                     | 71807415                                                                                                                    | Matt black door mirror covers and front grille kit                                                                                                | £306.00                                                                             | £388.50                                                                                              |
| 4                     | 50928646                                                                                                                    | Carpet mats                                                                                                                                       | £52.52                                                                              | £52.52                                                                                               |
| 5                     | K82214195                                                                                                                   | Boot liner                                                                                                                                        | £108.00                                                                             | £108.00                                                                                              |
| 6                     | 71807400                                                                                                                    | US army star door decals in black                                                                                                                 | £136.55                                                                             | £158.55                                                                                              |
| 7                     | 71807418                                                                                                                    | Spare wheel kit                                                                                                                                   | £417.29                                                                             | £417.29                                                                                              |
| 8                     | 50928371 & 50290122                                                                                                         | Detachable tow bar and wiring kit                                                                                                                 | £897.80                                                                             | £1,128.80                                                                                            |
| 9                     | KTRAB4553                                                                                                                   | Roof bars in brushed aluminium                                                                                                                    | £354.00                                                                             | £370.50                                                                                              |
| 10                    | 71808689                                                                                                                    | MOPAR Connect                                                                                                                                     | -                                                                                   | £255.00                                                                                              |
|                       |                                                                                                                             |                                                                                                                                                   |                                                                                     |                                                                                                      |
|                       |                                                                                                                             | COMPASS                                                                                                                                           |                                                                                     |                                                                                                      |
|                       | Part Number                                                                                                                 | COMPASS  Description                                                                                                                              | RRP inc. VAT                                                                        | RRP inc. VAT                                                                                         |
| 1                     | Part Number<br>K82214658AB                                                                                                  |                                                                                                                                                   | RRP inc. VAT                                                                        |                                                                                                      |
| 1 2                   |                                                                                                                             | Description                                                                                                                                       |                                                                                     | and Fitting                                                                                          |
| <u> </u>              | K82214658AB                                                                                                                 | Description  Cross bars                                                                                                                           | £432.00                                                                             | and Fitting<br>£470.50                                                                               |
| 2                     | K82214658AB<br>6002093339 (glossy black)                                                                                    | Description  Cross bars  Mirror covers                                                                                                            | £432.00<br>£121.82                                                                  | and Fitting<br>£470.50<br>£138.32                                                                    |
| 3                     | K82214658AB<br>6002093339 (glossy black)<br>KTC591PRO                                                                       | Description  Cross bars  Mirror covers  Upright bike carrier                                                                                      | £432.00<br>£121.82<br>£158.29                                                       | and Fitting<br>£470.50<br>£138.32<br>£174.79                                                         |
| 3 4                   | K82214658AB<br>6002093339 (glossy black)<br>KTC591PR0<br>K82214987AB                                                        | Description  Cross bars  Mirror covers  Upright bike carrier  Rubber floor mats                                                                   | £432.00<br>£121.82<br>£158.29<br>£144.00                                            | and Fitting<br>£470.50<br>£138.32<br>£174.79<br>£144.00                                              |
| 3 4 5                 | K82214658AB 6002093339 (glossy black) KTC591PR0 K82214987AB K82214986AB                                                     | Description  Cross bars  Mirror covers  Upright bike carrier  Rubber floor mats  Premium carpet mats                                              | £432.00<br>£121.82<br>£158.29<br>£144.00<br>£94.80                                  | and Fitting<br>£470.50<br>£138.32<br>£174.79<br>£144.00<br>£94.80                                    |
| 2<br>3<br>4<br>5      | K82214658AB<br>6002093339 (glossy black)<br>KTC591PR0<br>K82214987AB<br>K82214986AB<br>50928371 & K82219006AB               | Description  Cross bars  Mirror covers  Upright bike carrier  Rubber floor mats  Premium carpet mats  Detachable tow bar & wiring kit             | £432.00<br>£121.82<br>£158.29<br>£144.00<br>£94.80<br>£924.77                       | and Fitting<br>£470.50<br>£138.32<br>£174.79<br>£144.00<br>£94.80<br>£1,155.77                       |
| 2<br>3<br>4<br>5<br>6 | K82214658AB 6002093339 (glossy black) KTC591PR0 K82214987AB K82214986AB 50928371 & K82219006AB K82214666 K82214643AE (rear) | Description  Cross bars  Mirror covers  Upright bike carrier  Rubber floor mats  Premium carpet mats  Detachable tow bar & wiring kit  Boot liner | £432.00<br>£121.82<br>£158.29<br>£144.00<br>£94.80<br>£924.77<br>£103.25<br>£105.60 | and Fitting<br>£470.50<br>£138.32<br>£174.79<br>£144.00<br>£94.80<br>£1,155.77<br>£103.25<br>£138.60 |