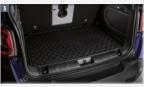

5 Boot liner K82214195 £108.00

US Army star door decals (matching hood decal also available part no. 71807397)

71807400 (black)

£158.55

71807418 £417.29

Detachable tow bar and wiring kit 50928371 & 50290122

## my:Car

Check the vehicle's status: the fuel level, battery level, tyre pressure, current mileage and door status can all be viewed remotely.

JEEP MOPAR CONNECT JEEP MOPAR CONNECT

|                       |                                                                                                                             | RENEGADE                                                                                                                                          |                                                                                     |                                                                                                      |
|-----------------------|-----------------------------------------------------------------------------------------------------------------------------|---------------------------------------------------------------------------------------------------------------------------------------------------|-------------------------------------------------------------------------------------|------------------------------------------------------------------------------------------------------|
|                       | Part Number                                                                                                                 | Description                                                                                                                                       | RRP inc. VAT                                                                        | RRP inc. VAT and Fitting                                                                             |
| 1                     | K82214127 (rear)<br>K82214128 (front)                                                                                       | Mudflaps                                                                                                                                          | £36.76                                                                              | £69.76                                                                                               |
| 2                     | 50928629                                                                                                                    | Rear bumper scuff protection                                                                                                                      | £267.00                                                                             | £289.00                                                                                              |
| 3                     | 71807415                                                                                                                    | Matt black door mirror covers and front grille kit                                                                                                | £306.00                                                                             | £388.50                                                                                              |
| 4                     | 50928646                                                                                                                    | Carpet mats                                                                                                                                       | £52.52                                                                              | £52.52                                                                                               |
| 5                     | K82214195                                                                                                                   | Boot liner                                                                                                                                        | £108.00                                                                             | £108.00                                                                                              |
| 6                     | 71807400                                                                                                                    | US army star door decals in black                                                                                                                 | £136.55                                                                             | £158.55                                                                                              |
| 7                     | 71807418                                                                                                                    | Spare wheel kit                                                                                                                                   | £417.29                                                                             | £417.29                                                                                              |
| 8                     | 50928371 & 50290122                                                                                                         | Detachable tow bar and wiring kit                                                                                                                 | £897.80                                                                             | £1,128.80                                                                                            |
| 9                     | KTRAB4553                                                                                                                   | Roof bars in brushed aluminium                                                                                                                    | £354.00                                                                             | £370.50                                                                                              |
| 10                    | 71808689                                                                                                                    | MOPAR Connect                                                                                                                                     | -                                                                                   | £255.00                                                                                              |
|                       |                                                                                                                             |                                                                                                                                                   |                                                                                     |                                                                                                      |
|                       |                                                                                                                             | COMPASS                                                                                                                                           |                                                                                     |                                                                                                      |
|                       | Part Number                                                                                                                 | COMPASS  Description                                                                                                                              | RRP inc. VAT                                                                        | RRP inc. VAT                                                                                         |
| 1                     | Part Number<br>K82214658AB                                                                                                  |                                                                                                                                                   | RRP inc. VAT                                                                        |                                                                                                      |
| 1 2                   |                                                                                                                             | Description                                                                                                                                       |                                                                                     | and Fitting                                                                                          |
| <u> </u>              | K82214658AB                                                                                                                 | Description  Cross bars                                                                                                                           | £432.00                                                                             | and Fitting<br>£470.50                                                                               |
| 2                     | K82214658AB<br>6002093339 (glossy black)                                                                                    | Description  Cross bars  Mirror covers                                                                                                            | £432.00<br>£121.82                                                                  | and Fitting<br>£470.50<br>£138.32                                                                    |
| 3                     | K82214658AB<br>6002093339 (glossy black)<br>KTC591PRO                                                                       | Description  Cross bars  Mirror covers  Upright bike carrier                                                                                      | £432.00<br>£121.82<br>£158.29                                                       | and Fitting<br>£470.50<br>£138.32<br>£174.79                                                         |
| 3 4                   | K82214658AB<br>6002093339 (glossy black)<br>KTC591PR0<br>K82214987AB                                                        | Description  Cross bars  Mirror covers  Upright bike carrier  Rubber floor mats                                                                   | £432.00<br>£121.82<br>£158.29<br>£144.00                                            | and Fitting<br>£470.50<br>£138.32<br>£174.79<br>£144.00                                              |
| 3 4 5                 | K82214658AB 6002093339 (glossy black) KTC591PR0 K82214987AB K82214986AB                                                     | Description  Cross bars  Mirror covers  Upright bike carrier  Rubber floor mats  Premium carpet mats                                              | £432.00<br>£121.82<br>£158.29<br>£144.00<br>£94.80                                  | and Fitting<br>£470.50<br>£138.32<br>£174.79<br>£144.00<br>£94.80                                    |
| 2<br>3<br>4<br>5      | K82214658AB<br>6002093339 (glossy black)<br>KTC591PR0<br>K82214987AB<br>K82214986AB<br>50928371 & K82219006AB               | Description  Cross bars  Mirror covers  Upright bike carrier  Rubber floor mats  Premium carpet mats  Detachable tow bar & wiring kit             | £432.00<br>£121.82<br>£158.29<br>£144.00<br>£94.80<br>£924.77                       | and Fitting<br>£470.50<br>£138.32<br>£174.79<br>£144.00<br>£94.80<br>£1,155.77                       |
| 2<br>3<br>4<br>5<br>6 | K82214658AB 6002093339 (glossy black) KTC591PR0 K82214987AB K82214986AB 50928371 & K82219006AB K82214666 K82214643AE (rear) | Description  Cross bars  Mirror covers  Upright bike carrier  Rubber floor mats  Premium carpet mats  Detachable tow bar & wiring kit  Boot liner | £432.00<br>£121.82<br>£158.29<br>£144.00<br>£94.80<br>£924.77<br>£103.25<br>£105.60 | and Fitting<br>£470.50<br>£138.32<br>£174.79<br>£144.00<br>£94.80<br>£1,155.77<br>£103.25<br>£138.60 |