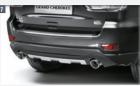

#### **ACCESSORIES**

Mudflaps
K82212020AD (rear)
K82212019AD (front)
£104.62

2 Stainless steel rear bumper protector K82212292

£140.00

3 Illuminated door sill guards K82212120 (front)

£319.54

Rubber floor mats K82215559AC \$242.17 5 Boot liner K82212688

£142.06

Roof bars (to be fitted onto roof rails) K82212072AD £468.64

Rear sport diffuser with a platinum chrome insert (not suitable for Summit/SRT/Trackhawk)

K82213777

£564.00

Stainless steel sidesteps (not suitable for Summit, SRT, Trailhawk, or Trackhawk) K82212129AC

| NEW WRANGLER |                                                                                          |                                        |                               |                               |  |
|--------------|------------------------------------------------------------------------------------------|----------------------------------------|-------------------------------|-------------------------------|--|
|              | Part Number                                                                              | Description                            | RRP inc. VAT                  | RRP inc. VAT and Fitting      |  |
| 1            | K82215329 (4 door)<br>K82215330 (2 door)                                                 | Chrome Side Steps                      | £1,322.50<br>£1,100.11        | £1,388.50<br>£1,149.61        |  |
| 2            | K82215937 (bonnet)<br>K82215733 (side stripes 2 door)<br>K82215731 (side stripes 4 door) | 1941 decal                             | £376.97<br>£208.26<br>£208.26 | £420.97<br>£257.76<br>£257.76 |  |
| 3            | K82215333 (rear)<br>K82215332AB (front)                                                  | Mudflaps                               | £56.08<br>£72.00              | £89.08<br>£105.00             |  |
| 4            | K82215396AB (4 door)<br>K82215395 (2 door)                                               | Door sill guards                       | £224.28<br>£144.18            | £268.28<br>£177.18            |  |
| 5            | K82215523 (front)<br>K82215524AB (rear)                                                  | Grab handles                           | £80.08<br>£77.76              | £80.08<br>£77.76              |  |
| 6            | K82215387 (black)                                                                        | Roof cross bars                        | £480.60                       | £508.10                       |  |
| 7            | K82215207AB & K82215540AD                                                                | Detachable tow bar & wiring harness    | £845.83                       | £1,065.83                     |  |
| 8            | K82215203AE (4 door)<br>K82215202AE (2 door)                                             | All weather floor mats                 | £261.25<br>£162.58            | £261.25<br>£162.58            |  |
| 9            | K82215185AC                                                                              | Boot liner with seat back covering     | £260.99                       | £326.99                       |  |
| 10           | 71808689                                                                                 | Mopar Connect                          | -                             | £255.00                       |  |
|              |                                                                                          | GRAND CHEROKEE                         |                               |                               |  |
|              | Part Number                                                                              | Description                            | RRP inc. VAT                  | RRP inc. VAT and Fitting      |  |
| 1            | K82212020AD (rear)<br>K82212019AD (front)                                                | Mudflaps                               | £71.62                        | £104.62                       |  |
| 2            | K82212292                                                                                | Stainless steel rear bumper protector  | £118.00                       | £140.00                       |  |
| 3            | K82212120                                                                                | Illuminated door sill guards           | £286.54                       | £319.54                       |  |
| 4            | K82215559AC                                                                              | Rubber floor mats                      | £242.17                       | £242.17                       |  |
| 5            | K82212688                                                                                | Boot liner                             | £142.06                       | £142.06                       |  |
| 6            | K82212072AD                                                                              | Roof bars                              | £446.64                       | £468.64                       |  |
| 7            | K82213777                                                                                | Rear sport diffuser                    | £498.00                       | £564.00                       |  |
| 8            | K82212129AC                                                                              | Stainless steel sidesteps              | £1,187.88                     | £1,253.88                     |  |
| 9            | 71808439 & 71808440                                                                      | Detachable tow bar & 13 pin wiring kit | £796.80                       | £1,027.80                     |  |
| 10           | 71808689                                                                                 | MOPAR Connect                          | -                             | £255.00                       |  |