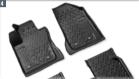

#### **ACCESSORIES**

Mudflaps
K82214128 (front)
K82214127 (rear)
£69.76

Rear bumper scuff protection 50928629

£289.00

Matt black door mirror covers and front grille kit 71807415 £388.50

4 Carpet mats 50928646 £52.52

## my:Car

Check the vehicle's status: the fuel level, battery level, tyre pressure, current mileage and door status can all be viewed remotely.

JEEP MOPAR CONNECT JEEP MOPAR CONNECT

|                       |                                                                                                                             | RENEGADE                                                                                                                                          |                                                                                     |                                                                                                      |
|-----------------------|-----------------------------------------------------------------------------------------------------------------------------|---------------------------------------------------------------------------------------------------------------------------------------------------|-------------------------------------------------------------------------------------|------------------------------------------------------------------------------------------------------|
|                       | Part Number                                                                                                                 | Description                                                                                                                                       | RRP inc. VAT                                                                        | RRP inc. VAT and Fitting                                                                             |
| 1                     | K82214127 (rear)<br>K82214128 (front)                                                                                       | Mudflaps                                                                                                                                          | £36.76                                                                              | £69.76                                                                                               |
| 2                     | 50928629                                                                                                                    | Rear bumper scuff protection                                                                                                                      | £267.00                                                                             | £289.00                                                                                              |
| 3                     | 71807415                                                                                                                    | Matt black door mirror covers and front grille kit                                                                                                | £306.00                                                                             | £388.50                                                                                              |
| 4                     | 50928646                                                                                                                    | Carpet mats                                                                                                                                       | £52.52                                                                              | £52.52                                                                                               |
| 5                     | K82214195                                                                                                                   | Boot liner                                                                                                                                        | £108.00                                                                             | £108.00                                                                                              |
| 6                     | 71807400                                                                                                                    | US army star door decals in black                                                                                                                 | £136.55                                                                             | £158.55                                                                                              |
| 7                     | 71807418                                                                                                                    | Spare wheel kit                                                                                                                                   | £417.29                                                                             | £417.29                                                                                              |
| 8                     | 50928371 & 50290122                                                                                                         | Detachable tow bar and wiring kit                                                                                                                 | £897.80                                                                             | £1,128.80                                                                                            |
| 9                     | KTRAB4553                                                                                                                   | Roof bars in brushed aluminium                                                                                                                    | £354.00                                                                             | £370.50                                                                                              |
| 10                    | 71808689                                                                                                                    | MOPAR Connect                                                                                                                                     | -                                                                                   | £255.00                                                                                              |
|                       |                                                                                                                             |                                                                                                                                                   |                                                                                     |                                                                                                      |
|                       |                                                                                                                             | COMPASS                                                                                                                                           |                                                                                     |                                                                                                      |
|                       | Part Number                                                                                                                 | COMPASS  Description                                                                                                                              | RRP inc. VAT                                                                        | RRP inc. VAT                                                                                         |
| 1                     | Part Number<br>K82214658AB                                                                                                  |                                                                                                                                                   | RRP inc. VAT                                                                        |                                                                                                      |
| 1 2                   |                                                                                                                             | Description                                                                                                                                       |                                                                                     | and Fitting                                                                                          |
| <u> </u>              | K82214658AB                                                                                                                 | Description  Cross bars                                                                                                                           | £432.00                                                                             | and Fitting<br>£470.50                                                                               |
| 2                     | K82214658AB<br>6002093339 (glossy black)                                                                                    | Description  Cross bars  Mirror covers                                                                                                            | £432.00<br>£121.82                                                                  | and Fitting<br>£470.50<br>£138.32                                                                    |
| 3                     | K82214658AB<br>6002093339 (glossy black)<br>KTC591PRO                                                                       | Description  Cross bars  Mirror covers  Upright bike carrier                                                                                      | £432.00<br>£121.82<br>£158.29                                                       | and Fitting<br>£470.50<br>£138.32<br>£174.79                                                         |
| 3 4                   | K82214658AB<br>6002093339 (glossy black)<br>KTC591PR0<br>K82214987AB                                                        | Description  Cross bars  Mirror covers  Upright bike carrier  Rubber floor mats                                                                   | £432.00<br>£121.82<br>£158.29<br>£144.00                                            | and Fitting<br>£470.50<br>£138.32<br>£174.79<br>£144.00                                              |
| 3 4 5                 | K82214658AB 6002093339 (glossy black) KTC591PR0 K82214987AB K82214986AB                                                     | Description  Cross bars  Mirror covers  Upright bike carrier  Rubber floor mats  Premium carpet mats                                              | £432.00<br>£121.82<br>£158.29<br>£144.00<br>£94.80                                  | and Fitting<br>£470.50<br>£138.32<br>£174.79<br>£144.00<br>£94.80                                    |
| 2<br>3<br>4<br>5      | K82214658AB<br>6002093339 (glossy black)<br>KTC591PR0<br>K82214987AB<br>K82214986AB<br>50928371 & K82219006AB               | Description  Cross bars  Mirror covers  Upright bike carrier  Rubber floor mats  Premium carpet mats  Detachable tow bar & wiring kit             | £432.00<br>£121.82<br>£158.29<br>£144.00<br>£94.80<br>£924.77                       | and Fitting<br>£470.50<br>£138.32<br>£174.79<br>£144.00<br>£94.80<br>£1,155.77                       |
| 2<br>3<br>4<br>5<br>6 | K82214658AB 6002093339 (glossy black) KTC591PR0 K82214987AB K82214986AB 50928371 & K82219006AB K82214666 K82214643AE (rear) | Description  Cross bars  Mirror covers  Upright bike carrier  Rubber floor mats  Premium carpet mats  Detachable tow bar & wiring kit  Boot liner | £432.00<br>£121.82<br>£158.29<br>£144.00<br>£94.80<br>£924.77<br>£103.25<br>£105.60 | and Fitting<br>£470.50<br>£138.32<br>£174.79<br>£144.00<br>£94.80<br>£1,155.77<br>£103.25<br>£138.60 |