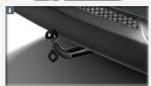

5 Boot liner K82214195 £108.00

US Army star door decals (matching hood decal also available part no. 71807397)

71807400 (black)

£158.55

71807418 £417.29

Detachable tow bar and wiring kit 50928371 & 50290122

## my:Car

Check the vehicle's status: the fuel level, battery level, tyre pressure, current mileage and door status can all be viewed remotely.

JEEP MOPAR CONNECT JEEP MOPAR CONNECT

|                       |                                                                                                                             | RENEGADE                                                                                                                                          |                                                                                     |                                                                                                      |
|-----------------------|-----------------------------------------------------------------------------------------------------------------------------|---------------------------------------------------------------------------------------------------------------------------------------------------|-------------------------------------------------------------------------------------|------------------------------------------------------------------------------------------------------|
|                       | Part Number                                                                                                                 | Description                                                                                                                                       | RRP inc. VAT                                                                        | RRP inc. VAT and Fitting                                                                             |
| 1                     | K82214127 (rear)<br>K82214128 (front)                                                                                       | Mudflaps                                                                                                                                          | £36.76                                                                              | £69.76                                                                                               |
| 2                     | 50928629                                                                                                                    | Rear bumper scuff protection                                                                                                                      | £267.00                                                                             | £289.00                                                                                              |
| 3                     | 71807415                                                                                                                    | Matt black door mirror covers and front grille kit                                                                                                | £306.00                                                                             | £388.50                                                                                              |
| 4                     | 50928646                                                                                                                    | Carpet mats                                                                                                                                       | £52.52                                                                              | £52.52                                                                                               |
| 5                     | K82214195                                                                                                                   | Boot liner                                                                                                                                        | £108.00                                                                             | £108.00                                                                                              |
| 6                     | 71807400                                                                                                                    | US army star door decals in black                                                                                                                 | £136.55                                                                             | £158.55                                                                                              |
| 7                     | 71807418                                                                                                                    | Spare wheel kit                                                                                                                                   | £417.29                                                                             | £417.29                                                                                              |
| 8                     | 50928371 & 50290122                                                                                                         | Detachable tow bar and wiring kit                                                                                                                 | £897.80                                                                             | £1,128.80                                                                                            |
| 9                     | KTRAB4553                                                                                                                   | Roof bars in brushed aluminium                                                                                                                    | £354.00                                                                             | £370.50                                                                                              |
| 10                    | 71808689                                                                                                                    | MOPAR Connect                                                                                                                                     | -                                                                                   | £255.00                                                                                              |
|                       |                                                                                                                             |                                                                                                                                                   |                                                                                     |                                                                                                      |
|                       |                                                                                                                             | COMPASS                                                                                                                                           |                                                                                     |                                                                                                      |
|                       | Part Number                                                                                                                 | COMPASS  Description                                                                                                                              | RRP inc. VAT                                                                        | RRP inc. VAT                                                                                         |
| 1                     | Part Number<br>K82214658AB                                                                                                  |                                                                                                                                                   | RRP inc. VAT                                                                        |                                                                                                      |
| 1 2                   |                                                                                                                             | Description                                                                                                                                       |                                                                                     | and Fitting                                                                                          |
| <u> </u>              | K82214658AB                                                                                                                 | Description  Cross bars                                                                                                                           | £432.00                                                                             | and Fitting<br>£470.50                                                                               |
| 2                     | K82214658AB<br>6002093339 (glossy black)                                                                                    | Description  Cross bars  Mirror covers                                                                                                            | £432.00<br>£121.82                                                                  | and Fitting<br>£470.50<br>£138.32                                                                    |
| 3                     | K82214658AB<br>6002093339 (glossy black)<br>KTC591PRO                                                                       | Description  Cross bars  Mirror covers  Upright bike carrier                                                                                      | £432.00<br>£121.82<br>£158.29                                                       | and Fitting<br>£470.50<br>£138.32<br>£174.79                                                         |
| 3 4                   | K82214658AB<br>6002093339 (glossy black)<br>KTC591PR0<br>K82214987AB                                                        | Description  Cross bars  Mirror covers  Upright bike carrier  Rubber floor mats                                                                   | £432.00<br>£121.82<br>£158.29<br>£144.00                                            | and Fitting<br>£470.50<br>£138.32<br>£174.79<br>£144.00                                              |
| 3 4 5                 | K82214658AB 6002093339 (glossy black) KTC591PR0 K82214987AB K82214986AB                                                     | Description  Cross bars  Mirror covers  Upright bike carrier  Rubber floor mats  Premium carpet mats                                              | £432.00<br>£121.82<br>£158.29<br>£144.00<br>£94.80                                  | and Fitting<br>£470.50<br>£138.32<br>£174.79<br>£144.00<br>£94.80                                    |
| 2<br>3<br>4<br>5      | K82214658AB<br>6002093339 (glossy black)<br>KTC591PR0<br>K82214987AB<br>K82214986AB<br>50928371 & K82219006AB               | Description  Cross bars  Mirror covers  Upright bike carrier  Rubber floor mats  Premium carpet mats  Detachable tow bar & wiring kit             | £432.00<br>£121.82<br>£158.29<br>£144.00<br>£94.80<br>£924.77                       | and Fitting<br>£470.50<br>£138.32<br>£174.79<br>£144.00<br>£94.80<br>£1,155.77                       |
| 2<br>3<br>4<br>5<br>6 | K82214658AB 6002093339 (glossy black) KTC591PR0 K82214987AB K82214986AB 50928371 & K82219006AB K82214666 K82214643AE (rear) | Description  Cross bars  Mirror covers  Upright bike carrier  Rubber floor mats  Premium carpet mats  Detachable tow bar & wiring kit  Boot liner | £432.00<br>£121.82<br>£158.29<br>£144.00<br>£94.80<br>£924.77<br>£103.25<br>£105.60 | and Fitting<br>£470.50<br>£138.32<br>£174.79<br>£144.00<br>£94.80<br>£1,155.77<br>£103.25<br>£138.60 |