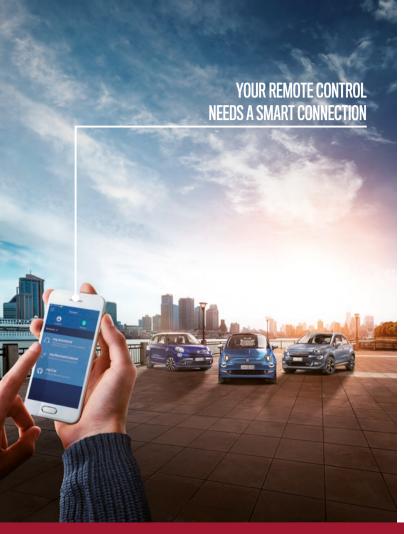

#### Mopar<sub>®</sub> Connect is the official feature set of connected services dedicated to Safety & Security and Vehicle Remote Control.

It offers drivers instant support in case of an emergency (crash, breakdown or theft) and easy vehicle management through digital tools, to ensure your safety is always in the right hands - a constant remote connection, for the closest protection.

### my:Assistant

Crash Assistance

Roadside Assistance

Theft Assistance

# my:RemoteControl

Find Car

Area Alert / Speed Alert

Reminder

# my:Car

Check the vehicle's status: the fuel level, battery level, tyre pressure, current mileage and door status can all be viewed remotely.

FIAT MOPAR CONNECT FIAT MOPAR CONNECT

|    |                       | 500                    |              |                          |
|----|-----------------------|------------------------|--------------|--------------------------|
|    | Part Number           | Description            | RRP inc. VAT | RRP inc. VAT and Fitting |
| 1  | 50901834              | Black chequered roof   | £287.88      | £353.88                  |
| 2  | 71807472              | Black sport pack       | £246.76      | £312.76                  |
| 3  | 71808677              | Spare wheel kit        | £199.00      | £199.00                  |
| 4  | 71805963              | Sport key cover kit    | £38.04       | £38.04                   |
| 5  | 71807997 (ivory logo) | Carpet mats            | £66.00       | £66.00                   |
| 6  | 50901689 (chrome)     | Mirror covers          | £66.83       | £83.33                   |
| 7  | 50901727              | Boot tray              | £65.11       | £65.11                   |
| 8  | 71805734              | Windstop for 500C      | £152.40      | £168.90                  |
| 9  | 71808025              | Steel door sill plates | £163.20      | £179.70                  |
| 10 | 71808686              | MOPAR Connect          | -            | £255.00                  |