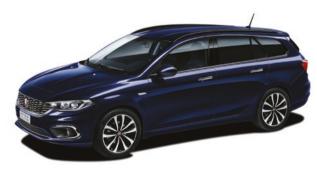

£255.00







# TIPO





















#### **ACCESSORIES**

Tipo carpet mats (fits 5dr hatch and SW) 50927830

#### £54.00

Boot sill protection 71807967 (5dr hatch) £76.16

#### 71807968 (SW) **£86.35**

3 Mirror covers 735654638 (chrome) £88.48

Roof bars 52046032 (5dr hatch) 52046033 (SW) £226.00 Dog guard 71807701 (5dr hatch) 71807900 (SW)

#### £189.00

Boot tray 50927834 (5dr hatch) 50927835 (SW)

# £49.80 Detachable tow bar

Detachable tow bar (with 13 PIN wiring cable) 52038944 & 50927832 (5dr hatch) 52038945 & 50927832 (SW) £1.064.74

#### 8 Kev cover kit

Matt white and glossy black (other colours available, not for vehicles with keyless entry)

#### 50927850 **£57.00**

9 Roof box 71807693 (360L) £424.50

71808480 (490L) **£556.50** 

MOPAR Connect 71808687

#### £255.00





























1 Key cover kit 50902774 **239.56** 

Mirror covers 50902933 (polished chrome) £137.63

Dog dividing net (for Panorma and Combi versions) 51904117

£399.00

Rear mudflaps 71805920 £91.57

Carpet mats (front and rear)

50902918 **£59.98** 

Rear bumper scuff protection 50926623

£64.27

7 Roof box 71807693 (360L)

**£424.50** 71808480 (490

71808480 (490L) **£556.50**  Boot tray (only for versions with rigid parcel shelf)

50902935 £78.00

9 Roof bars kit (max capacity 70kg) 50902254

£240.61

10 MOPAR Connect 71808686

£255.00















#### Mopar<sub>®</sub> Connect is the official feature set of connected services dedicated to Safety & Security and Vehicle Remote Control.

It offers drivers instant support in case of an emergency (crash, breakdown or thef