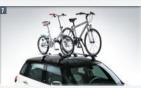

£315.30

5 Steel bike carrier (to fit on roof bars) 71807275

£129.00

6 Boot tray 50926621 £45.13

7 Carpet mats (for versions without security pin on passenger side) 50928652

£46.82

8 Roof bars (to fit on roof rails, for Cross version use part number 51994693) 50926337

£201.00

9 Camouflage decal kit Bonnet, boot door, rear quarter panel 50926864

£146.20

10 MOPAR Connect 71808686

£255.00