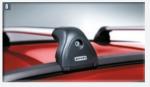

#### £110.81

Roof bars (to be fitted onto roof rails) 50927625 £190.00

8 Roof and bonnet decal (also available in grey, black, or white, not compatible with vehicles with sunroof)