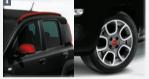

| 500X |                |                                   |              |                          |
|------|----------------|-----------------------------------|--------------|--------------------------|
|      | Part Number    | Description                       | RRP inc. VAT | RRP inc. VAT and Fitting |
| 1    | 50928996       | Carpet mats                       | £56.40       | £56.40                   |
| 2    | 60020933517    | Chrome pack                       | £500.40      | £604.90                  |
| 3    | 50903553 (red) | Mirror covers                     | £65.54       | £82.04                   |
| 4    | 50927542       | Moulded cargo area tray           | £43.69       | £43.69                   |
| 5    | K82214592      | Door sill guards                  | £143.82      | £198.82                  |
| 6    | 52083535       | Front door floor projector lights | £105.31      | £110.81                  |
| 7    | 50927625       | Roof bars                         | £168.00      | £190.00                  |
| 8    | 50927498 (red) | Roof and bonnet decal             | £136.55      | £235.55                  |
| 9    | 52002329       | Black and white key covers        | £46.27       | £46.27                   |
| 10   | 71808687       | MOPAR Connect                     | -            | £255.00                  |