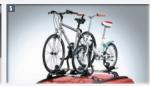

£315.30

5 Steel bike carrier (to fit on roof bars) 71807275

£129.00

6 Boot tray 50926621 £45.13

7 Carpet mats (for versions without security pin on passenger side) 50928652

£46.82

8 Roof bars (to fit on roof rails, for Cross version use part number 51994693) 50926337