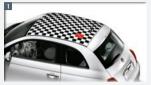

# MOPAR ACCESSORIES TREAT YOUR CAR, SPOIL YOURSELF!

A U T H E N T I C A C C E S S O R I E S

Black chequered roof 50901834

2 Black sport pack Side stripes, mirror covers, sports key covers (also available in red or

# my:Car

Check the vehicle's status: the fuel level, battery level, tyre pressure, current mileage and door status can all be viewed remotely.

FIAT MOPAR CONNECT FIAT MOPAR CONNECT

|    |                       | 500                    |              |                          |
|----|-----------------------|------------------------|--------------|--------------------------|
|    | Part Number           | Description            | RRP inc. VAT | RRP inc. VAT and Fitting |
| 1  | 50901834              | Black chequered roof   | £287.88      | £353.88                  |
| 2  | 71807472              | Black sport pack       | £246.76      | £312.76                  |
| 3  | 71808677              | Spare wheel kit        | £199.00      | £199.00                  |
| 4  | 71805963              | Sport key cover kit    | £38.04       | £38.04                   |
| 5  | 71807997 (ivory logo) | Carpet mats            | £66.00       | £66.00                   |
| 6  | 50901689 (chrome)     | Mirror covers          | £66.83       | £83.33                   |
| 7  | 50901727              | Boot tray              | £65.11       | £65.11                   |
| 8  | 71805734              | Windstop for 500C      | £152.40      | £168.90                  |
| 9  | 71808025              | Steel door sill plates | £163.20      | £179.70                  |
| 10 | 71808686              | MOPAR Connect          | -            | £255.00                  |