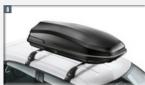

£64.27

7 Free time promo kit Roof bars, bicycle rack, boot tray 71807259 £426.00 Roof box 71807693 (360L) £424.50

71808480 (490L) **£556.50** 

9 Mirror covers 50926890 (chrome) £52.62

MOPAR Connect 71808686 £255.00

50902918 **£59.98** 

Rear bumper scuff protection 50926623

£64.27

7 Roof box 71807693 (360L)

**£424.50** 71808480 (490

71808480 (490L) **£556.50**  Boot tray (only for versions with rigid parcel shelf)

50902935 £78.00

9 Roof bars kit (max capacity 70kg) 50902254

£240.61

10 MOPAR Connect 71808686

£255.00