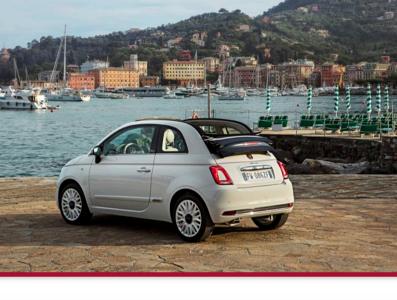

# MOPAR ACCESSORIES TREAT YOUR CAR, SPOIL YOURSELF!

A U T H E N T I C A C C E S S O R I E S

Black chequered roof 50901834

2 Black sport pack Side stripes, mirror covers, sports key covers (also available in red or

### A U T H E N T I C A C C E S S O R I E S