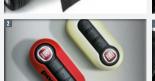

£315.30

5 Steel bike carrier (to fit on roof bars) 71807275

£129.00

6 Boot tray 50926621 £45.13

7 Carpet mats (for versions without security pin on passenger side) 50928652

£46.82

8 Roof bars (to fit on roof rails, for Cross version use part number 51994693) 50926337