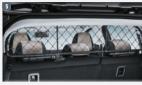

Windstop for 500C 71805734 **£168.90** 

Steel door sill plates71808025£179.70

MOPAR Connect 71808686 £255.00

500L carpet mats 59137946 (manual, RHD) **259.98** 

2 Dog guard for 500L & 500L Cross (for 500L Wagon please use part no. 71807287)

71808446 **£191.40** 

Free time back seat organiser 71807965 £92.22

4 Boot tray (not available for 500L Living version) 50926906 £48.16 Roof bars (max capacity is 50KG) 50926887

£195.00

Rear bumper scuff protection 50926623

| 500L                                                  |                                                                                                                                                            |                                                                                                                                                                                                                                                                                                                                                                                                                                                                                                                         |                                                                                                                                                                                                                                                                                                                                                                                                                                                                                                                                                                                                                                                                                                    |  |  |  |
|-------------------------------------------------------|------------------------------------------------------------------------------------------------------------------------------------------------------------|-------------------------------------------------------------------------------------------------------------------------------------------------------------------------------------------------------------------------------------------------------------------------------------------------------------------------------------------------------------------------------------------------------------------------------------------------------------------------------------------------------------------------|----------------------------------------------------------------------------------------------------------------------------------------------------------------------------------------------------------------------------------------------------------------------------------------------------------------------------------------------------------------------------------------------------------------------------------------------------------------------------------------------------------------------------------------------------------------------------------------------------------------------------------------------------------------------------------------------------|--|--|--|
| Part Number                                           | Description                                                                                                                                                | RRP inc. VAT                                                                                                                                                                                                                                                                                                                                                                                                                                                                                                            | RRP inc. VAT and Fitting                                                                                                                                                                                                                                                                                                                                                                                                                                                                                                                                                                                                                                                                           |  |  |  |
| 59137946                                              | 500L carpet mats                                                                                                                                           | £59.98                                                                                                                                                                                                                                                                                                                                                                                                                                                                                                                  | £59.98                                                                                                                                                                                                                                                                                                                                                                                                                                                                                                                                                                                                                                                                                             |  |  |  |
| 71808446 (500L & 500L Cross)<br>71807287 (500L Wagon) | Dog guard                                                                                                                                                  | £158.40                                                                                                                                                                                                                                                                                                                                                                                                                                                                                                                 | £191.40                                                                                                                                                                                                                                                                                                                                                                                                                                                                                                                                                                                                                                                                                            |  |  |  |
| 71807965                                              | Free time back seat organiser                                                                                                                              | £81.22                                                                                                                                                                                                                                                                                                                                                                                                                                                                                                                  | £92.22                                                                                                                                                                                                                                                                                                                                                                                                                                                                                                                                                                                                                                                                                             |  |  |  |
| 50926906                                              | Boot tray                                                                                                                                                  | £48.16                                                                                                                                                                                                                                                                                                                                                                                                                                                                                                                  | £48.16                                                                                                                                                                                                                                                                                                                                                                                                                                                                                                                                                                                                                                                                                             |  |  |  |
| 50926887                                              | Roof bars                                                                                                                                                  | £162.00                                                                                                                                                                                                                                                                                                                                                                                                                                                                                                                 | £195.00                                                                                                                                                                                                                                                                                                                                                                                                                                                                                                                                                                                                                                                                                            |  |  |  |
| 50926623                                              | Rear bumper scuff protection                                                                                                                               | £64.27                                                                                                                                                                                                                                                                                                                                                                                                                                                                                                                  | £64.27                                                                                                                                                                                                                                                                                                                                                                                                                                                                                                                                                                                                                                                                                             |  |  |  |
| 71807259                                              | Free time promo kit                                                                                                                                        | £360.00                                                                                                                                                                                                                                                                                                                                                                                                                                                                                                                 | £426.00                                                                                                                                                                                                                                                                                                                                                                                                                                                                                                                                                                                                                                                                                            |  |  |  |
| 71807693 (360L)<br>71808480 (490L)                    | Roof box                                                                                                                                                   | £408.00<br>£540.00                                                                                                                                                                                                                                                                                                                                                                                                                                                                                                      | £424.50<br>£556.50                                                                                                                                                                                                                                                                                                                                                                                                                                                                                                                                                                                                                                                                                 |  |  |  |
| 50926890 (chrome)                                     | Mirror covers                                                                                                                                              | £36.12                                                                                                                                                                                                                                                                                                                                                                                                                                                                                                                  | £52.62                                                                                                                                                                                                                                                                                                                                                                                                                                                                                                                                                                                                                                                                                             |  |  |  |
| 71808686                                              | MOPAR Connect                                                                                                                                              | -                                                                                                                                                                                                                                                                                                                                                                                                                                                                                                                       | £255.00                                                                                                                                                                                                                                                                                                                                                                                                                                                                                                                                                                                                                                                                                            |  |  |  |
|                                                       | 59137946 71808446 (500L & 500L Cross) 71807287 (500L Wagon) 71807965 50926906 50926887 50926623 71807259 71807693 (360L) 71808480 (490L) 50926890 (chrome) | Part Number         Description           59137946         500L carpet mats           71808446 (500L & 500L Cross)<br>71807267 (500L Wagon)         Dog guard           71807965         Free time back seat organiser           50926906         Boot tray           50926887         Roof bars           50926623         Rear bumper scuff protection           71807259         Free time promo kit           71807693 (360L)<br>71808480 (490L)         Roof box           50926890 (chrome)         Mirror covers | Part Number         Description         RRP inc. VAT           59137946         500L carpet mats         £59.98           71808446 (500L & 500L Cross)<br>71807287 (500L Wagon)         Dog guard         £158.40           71807965         Free time back seat organiser         £81.22           50926906         Boot tray         £48.16           50926887         Roof bars         £162.00           50926623         Rear bumper scuff protection         £64.27           71807259         Free time promo kit         £360.00           71807693 (360L)<br>71808480 (490L)         Roof box         £408.00<br>£540.00           50926890 (chrome)         Mirror covers         £36.12 |  |  |  |