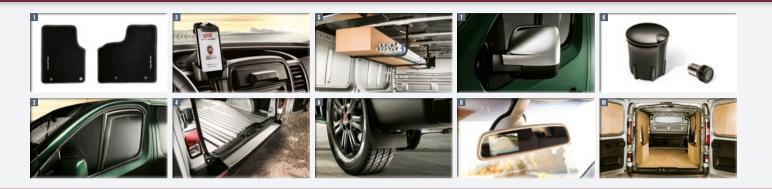

#### ACCESSORIES

| 1 Mats - driver & passenger |
|-----------------------------|
| 71807802 (carpet)           |
| £51.60                      |
| 71807877 (rubber)           |
| £66.00                      |

2 Window air deflectors 71807807 (set of 2) £97.32

Smartphone holder
 71807821
 £23.99

Cargo entry protector
 71807819
 £164.59

Interior roof rack
 71807740 (SWB only)
 £296.00
 Rear mudflaps
 71807794
 £97.49
 Chrome mirror covers
 71807814
 £148.80
 Reverse camera kit
 71807738
 £506.39
 Smokers kit
 (Astray and lighter)
 718078

Wooden interior
 71807774 (floor, SWB only)
 £299.70
 71807768 (side panels, SWB only)
 £310.70

71807745 (wheel arch protectors) **£151.60** 

Prices include VAT and fitting (standard labour rate applied). Prices subject to change.

#### TALENTO

| Part Number                                                                                        | Description                                                                                                                                                                                                                                 | RRP inc. VAT                                                                                                                                                                                                                                                                                                                                                                                                               | RRP inc. VAT and Fitting                                                                                                                                                                                                                                                                                                                                                                                                                                                                                                                                                                                                                                                                                                                                                       |
|----------------------------------------------------------------------------------------------------|---------------------------------------------------------------------------------------------------------------------------------------------------------------------------------------------------------------------------------------------|----------------------------------------------------------------------------------------------------------------------------------------------------------------------------------------------------------------------------------------------------------------------------------------------------------------------------------------------------------------------------------------------------------------------------|--------------------------------------------------------------------------------------------------------------------------------------------------------------------------------------------------------------------------------------------------------------------------------------------------------------------------------------------------------------------------------------------------------------------------------------------------------------------------------------------------------------------------------------------------------------------------------------------------------------------------------------------------------------------------------------------------------------------------------------------------------------------------------|
| 71807802 (carpet)<br>71807877 (rubber)                                                             | Mats - driver & passenger                                                                                                                                                                                                                   | £51.60<br>£66.00                                                                                                                                                                                                                                                                                                                                                                                                           | £51.60<br>£66.00                                                                                                                                                                                                                                                                                                                                                                                                                                                                                                                                                                                                                                                                                                                                                               |
| 71807807                                                                                           | Window air deflectors                                                                                                                                                                                                                       | £80.82                                                                                                                                                                                                                                                                                                                                                                                                                     | £97.32                                                                                                                                                                                                                                                                                                                                                                                                                                                                                                                                                                                                                                                                                                                                                                         |
| 71807821                                                                                           | Smart phone holder                                                                                                                                                                                                                          | £23.99                                                                                                                                                                                                                                                                                                                                                                                                                     | £23.99                                                                                                                                                                                                                                                                                                                                                                                                                                                                                                                                                                                                                                                                                                                                                                         |
| 71807819                                                                                           | Cargo entry protector                                                                                                                                                                                                                       | £153.59                                                                                                                                                                                                                                                                                                                                                                                                                    | £164.59                                                                                                                                                                                                                                                                                                                                                                                                                                                                                                                                                                                                                                                                                                                                                                        |
| 71807740 (SWB only)                                                                                | Interior roof rack                                                                                                                                                                                                                          | £252.00                                                                                                                                                                                                                                                                                                                                                                                                                    | £296.00                                                                                                                                                                                                                                                                                                                                                                                                                                                                                                                                                                                                                                                                                                                                                                        |
| 71807794                                                                                           | Rear mudflaps                                                                                                                                                                                                                               | £64.49                                                                                                                                                                                                                                                                                                                                                                                                                     | £97.49                                                                                                                                                                                                                                                                                                                                                                                                                                                                                                                                                                                                                                                                                                                                                                         |
| 71807814                                                                                           | Chrome door mirror covers                                                                                                                                                                                                                   | £132.30                                                                                                                                                                                                                                                                                                                                                                                                                    | £148.80                                                                                                                                                                                                                                                                                                                                                                                                                                                                                                                                                                                                                                                                                                                                                                        |
| 71807738                                                                                           | Reverse camera kit                                                                                                                                                                                                                          | £407.39                                                                                                                                                                                                                                                                                                                                                                                                                    | £506.39                                                                                                                                                                                                                                                                                                                                                                                                                                                                                                                                                                                                                                                                                                                                                                        |
| 71807806                                                                                           | Smokers kit                                                                                                                                                                                                                                 | £36.94                                                                                                                                                                                                                                                                                                                                                                                                                     | £36.94                                                                                                                                                                                                                                                                                                                                                                                                                                                                                                                                                                                                                                                                                                                                                                         |
| 71807774 (floor, SWB only)<br>71807768 (side panels, SWB only)<br>71807745 (wheel arch protectors) | Wooden interior                                                                                                                                                                                                                             | £283.20<br>£283.20<br>£129.60                                                                                                                                                                                                                                                                                                                                                                                              | £299.70<br>£310.70<br>£151.60                                                                                                                                                                                                                                                                                                                                                                                                                                                                                                                                                                                                                                                                                                                                                  |
|                                                                                                    | 71807802 (carpet)<br>71807807 (rubber)<br>71807807<br>71807807<br>71807801<br>71807819<br>71807740 (SWB only)<br>71807794<br>71807814<br>71807814<br>71807738<br>71807806<br>71807774 (floor, SWB only)<br>71807768 (side panels, SWB only) | 71807802 (carpet)<br>71807807 (rubber)     Mats - driver & passenger       71807807     Window air deflectors       71807807     Smart phone holder       71807819     Cargo entry protector       71807740 (SWB only)     Interior roof rack       71807814     Chrome door mirror covers       71807738     Reverse camera kit       71807806     Smokers kit       71807746 (side panels, SWB only)     Wooden interior | TiB07802 (carpet)<br>71807877 (rubber)         Mats - driver & passenger         £51.60<br>£66.00           71807877 (rubber)         Window air deflectors         £80.82           71807807         Window air deflectors         £80.82           71807807         Smart phone holder         £23.99           71807819         Cargo entry protector         £153.59           71807740 (SWB only)         Interior roof rack         £252.00           71807794         Rear mudflaps         £64.49           71807814         Chrome door mirror covers         £132.30           71807806         Smokers kit         £407.39           71807806         Smokers kit         £36.94           71807746 (side panels, SWB only)         Wooden interior         £283.20 |