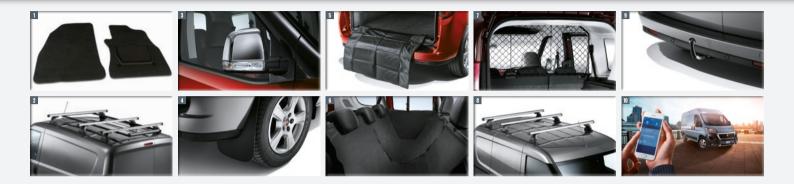

### ACCESSORIES

Rubber mats (for Doblo Cargo) 59137939 £59.62

 Loading roller
 (must be used with roof bar kit part number 50902258)
 50902598

#### £230.72

 Polished chrome door mirror covers
 50902933

#### £137.63

Rear mudflaps
 71805920
 291.57

 Rear bumper scuff protection
 50926623
 £64.27

Single seat cover
59137928
569.24

Locking wheel bolts
 50901161
 258.73

 Roof bars kit
 (3 bars, for SWB & LWB, max capacity 100kg)
 50902258
 **£303.23**  Fixed towbar and wiring kit (for petrol 120hp)
 50902540 & 50902772
 £803.41

MOPAR Connect
 71808686
 £255.00

Prices include VAT and fitting (standard labour rate applied). Prices subject to change.

#### FIAT PROFESSIONAL MOPAR CONNECT

| DOBLO |                     |                                    |              |                          |  |  |  |
|-------|---------------------|------------------------------------|--------------|--------------------------|--|--|--|
|       | Part Number         | Description                        | RRP inc. VAT | RRP inc. VAT and Fitting |  |  |  |
| 1     | 59137939            | Rubber mats                        | £59.62       | £59.62                   |  |  |  |
| 2     | 50902598            | Loading roller                     | £197.72      | £230.72                  |  |  |  |
| 3     | 50902933            | Polished chrome door mirror covers | £121.13      | £137.63                  |  |  |  |
| 4     | 71805920            | Rear mudflaps                      | £58.57       | £91.57                   |  |  |  |
| 5     | 50926623            | Rear bumper scuff protection       | £64.27       | £64.27                   |  |  |  |
| 6     | 59137928            | Single seat cover                  | £58.24       | £69.24                   |  |  |  |
| 7     | 50901161            | Locking wheel bolts                | £42.23       | £58.73                   |  |  |  |
| 8     | 50902258            | Roof bars kit                      | £270.23      | £303.23                  |  |  |  |
| 9     | 50902540 & 50902772 | Fixed towbar and wiring kit        | £638.41      | £803.41                  |  |  |  |
| 10    | 71808686            | MOPAR Connect                      | -            | £255.00                  |  |  |  |