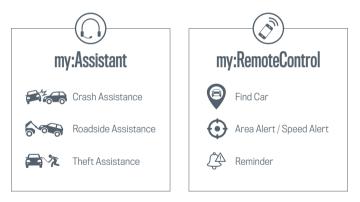

## YOUR REMOTE CONTROL NEEDS A SMART CONNECTION

# Mopar<sub>\*</sub> Connect is the official feature set of connected services dedicated to Safety & Security and Vehicle Remote Control.

It offers drivers instant support in case of an emergency (crash, breakdown or theft) and easy vehicle management through digital tools, to ensure your safety is always in the right hands – a constant remote connection, for the closest protection.

Check the vehicle's status: the fuel level, battery level, tyre pressure, current mileage and door status can all be viewed remotely.