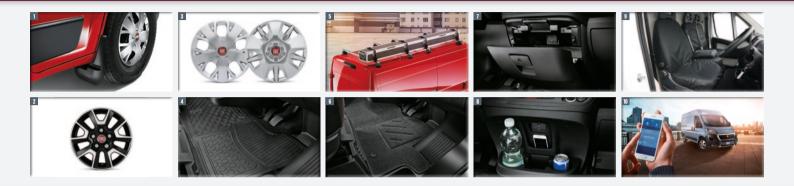

### ACCESSORIES

Mudflaps 50901517 (front) £117.79

50901516 (rear) **£113.08** 

 16" alloy wheel kit
 (only for light versions, and excludes tyres)
 71807358
 **£938.80**

16" wheel cover kit
 71807360 (light, SWB)
 71807361 (maxi, LWB)
 £108.00

Front rubber mat
 50901568
 564.80
 5 Aluminium heavy duty

roof bars (with max load 150 kg, for SWB and MWB, for LWB additional bar must be purchased, part no. 50901830) 50901638 (set of 3 bars) £248.41

Front carpet mat 59137984 £60.73

Central glove box kit (cannot be combined with 71807349, central cup holder kit) 71807348 £164.10 Central cup holder kit (cannot be combined with 71807348, central glovebox kit) 71807349 £92.86

Seat cover
 59137927 (single seat)
 £65.60

59137926 (double seat) £112.50

MOPAR Connect
 71808686
 £255.00

Prices include VAT and fitting (standard labour rate applied). Prices subject to change.

DUCATO

| DUCATO |                                                  |                                |                  |                          |  |  |  |
|--------|--------------------------------------------------|--------------------------------|------------------|--------------------------|--|--|--|
|        | Part Number                                      | Description                    | RRP inc. VAT     | RRP inc. VAT and Fitting |  |  |  |
| 1      | 50901517 (front)<br>50901516 (rear)              | Mudflaps                       | £84.79<br>£80.08 | £117.79<br>£113.08       |  |  |  |
| 2      | 71807358                                         | 16" alloy wheel kit            | £850.80          | £938.80                  |  |  |  |
| 3      | 71807360 (light, SWB)<br>71807361 (maxi, LWB)    | 16" wheel cover kit            | £108.00          | £108.00                  |  |  |  |
| 4      | 50901568                                         | Front rubber mat               | £64.80           | £64.80                   |  |  |  |
| 5      | 50901638                                         | Aluminium heavy duty roof bars | £182.41          | £248.41                  |  |  |  |
| 6      | 59137984                                         | Front carpet mat               | £60.73           | £60.73                   |  |  |  |
| 7      | 71807348                                         | Central glove box kit          | £147.60          | £164.10                  |  |  |  |
| 8      | 71807349                                         | Central Cup holder kit         | £92.86           | £92.86                   |  |  |  |
| 9      | 59137927 (single seat)<br>59137926 (double seat) | Seat cover                     | £54.60<br>£96.00 | £65.60<br>£112.50        |  |  |  |
| 10     | 71808686                                         | MOPAR Connect                  | -                | £255.00                  |  |  |  |